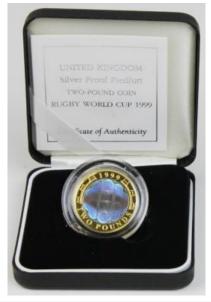

| £30 - £40   |



| 2346 | Third Farthing 1827 Proof FDC                      | £400 - £500 |
|------|----------------------------------------------------|-------------|
| 2347 | Three Shillings Bank Token 1811 GVF, carbon spots. | £30 - £50   |
| 2348 | Threepences (2) both 1762 nEF                      | £40 - £50   |
| 2349 | Threepences (2): 1884 VF, and 1891 EF              | £30 - £35   |
| 2350 | Threepences (2): 1912 GEF, and 1916 EF             | £30 - £35   |
| 2351 | Twenty Pence undated issue (2008) GVF              | £30 - £35   |



| 2352 | Two Pounds 1989 Silver proof Piedfort two coin set. FDC |           |
|------|---------------------------------------------------------|-----------|
|      | boxed as issued                                         | £25 - £30 |



| 2353 | Two Pounds 1999 Silver Proof Piedfort (hologram) FDC                                               |             |
|------|----------------------------------------------------------------------------------------------------|-------------|
|      | boxed as issued                                                                                    | £35 - £40   |
| 2354 | Two Pounds Silver Proof Piedfort four coin set 2002 "Commonwealth Games" aFDC (some slight toning) |             |
|      | boxed with certificate                                                                             | £100 - £120 |

## **Bulk Coin Lots**

| 2355 | A box full of mixed proof, BU, year sets, commemorative presentation packs and other items.