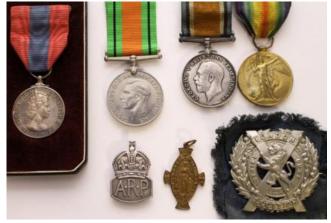

liott R.A.M.C.                                                                                                                                                                                                   | £45 - £50     |
| 304 | BWM & Victory Medal (2) - Lieut. L.C. Lowe R.N.V.R.                                                                                                                                                                                                                 | £45 - £50     |
| 305 | BWM & Victory Medal (62600 Pte H Wiseman KOYLI)<br>+ Death Plaque named Harold Wiseman, and Casualty<br>Scroll. Killed In Action with the 2/4th Bn on 22/7/1918.<br>Born Keighley, Yorks. On the Soissons Memorial.                                                 | £,120 - £,130 |



| 306 | BWM & Victory Medal (8220 Pte D Montgomery 14 London R). Defence Medal, Imperial Service Medal QE2 (David Montgomery). Plus London Scottish badge, silver ARP badge and Glasgow Peace badge (qty)                                                  | £50 - £55   |
|-----|----------------------------------------------------------------------------------------------------------------------------------------------------------------------------------------------------------------------------------------------------|-------------|
| 307 | BWM & Victory Medal + Death Plaque to 26956 Pte<br>Charles Frederick Mardell R.W.Kent Regt. Died in<br>North Russia 11/5/1919 serving with 11th Bn R.Sussex<br>Regt. Buried Kandalaksha Burial Ground. GVF (3)                                     | £140 - £160