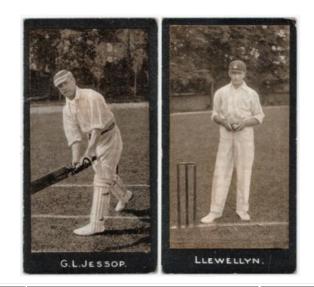

| viewing                                                                                                        | £50 - £60 |

| Ī | Small plastic crate containing quantity of cards in various bundles, many unsorted and various better cards noted, |           |
|---|--------------------------------------------------------------------------------------------------------------------|-----------|
|   | very mixed condition & careful viewing is advised                                                                  | £60 - £70 |

3010 Smith, collection of 46 cards from various series, being Derby Winners x 19, Cinema Stars x 2, Medals x 1, Famous Explorers x 10, Naval Dress & Badges x 10 & Prominent Rugby Players x 4, mixed condition, viewing recommended, cat value £661 £100 - £120





Smith, Cricketers 1-50 part set 34/50 (includes no.50) together with further 23 duplicates, mixed condition many G with normal edge chipping cat value £1140 £240 - £260

£26 - £30

£28 - £30

£100 - £110





Smith, Footballers - blue back no series title x 16, Titled dark blue back x 2 & brown back x1, together with Football Club Records x 17, mixed condition viewing recommended cat value £630+

£160 - £170

3013 Somportex, The Exciting World of James Bond 007, 10 odd cards, mainly G - VG cat value £90

£30 - £34





3014 Spillers Nephews, Conundrum Series, part set 15/25 (includes no.25) mainly G - VG, 1 card P-F (corner crease), unusual set, seldom seen cat value £375

£80 - £100





3015 Spillers Nephews, Views of South Wales & District, part set 18/40 mainly G - VG, some with slig