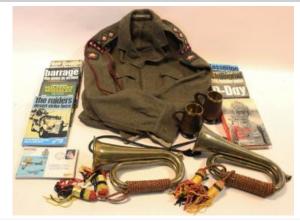

, plus a Khedives Star 1882 medal. Framed and glazed. Nice lot | £280 - £320 |
|-----|-------------------------------------------------------------------------------------------------------------------------|-------------|
| 723 | Para Dennison smock post WW2 Pattern with WW2 Pattern post WW2 dated named Para helmet                                  | £280 - £290 |
| 724 | Paratrooper Helmet with liner and chin strap, c1950's                                                                   | £40 - £50   |
| 725 | Peru Order of Merit of Distinguished Service Breast star in fitted case, made by Casa of Lima, GVF                      | £90 - £100  |
| 726 | Photos - collection of Royal Navy interest including ships, seamen etc.                                                 | £30 - £35   |



| 727 | Plastic box of mixed Militaria inc RAMC Jacket, books, |           |
|-----|--------------------------------------------------------|-----------|
|     | Bugles etc (qty) Buyer collects                        | £24 - £26 |

| 728 | Poland a Free Polish Airforce era Pilots badge with London maker mark, GVF          | £140 - £150 |
|-----|-------------------------------------------------------------------------------------|-------------|
| 729 | Poland a Free Polish WW2 selection inc a Virtuti Militari and two badges, about GVF | £80 - £85   |



| ce Gorget Patches and Police Cadet Armband (7)  ce LS&GC EHR in fitted Royal Mint case, Sergt. In Harper, GVF  ce QE2 LSGC Medal (Const George L. Thorndike) Inted with a Defence Medal. GVF (2) Ish WW2 Cavalry Officers Collar Patch Pair,