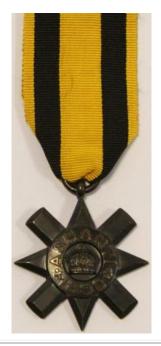

Militia. Several edge bumps, claw suspender repaired VF a/f                        | £50 - £60   |
|------|----------------------------------------------------------------------------------------------|-------------|
| 1757 | Army LSGC Medal QV named 1141 Pte P Smith 54th                                               |             |
| 1737 | Foot (West Norfolks, post 1881 re-titled 2nd Bn Dorset Regt). Born West Woodhay, Newbury. EF | £100 - £120 |

Army LSGC Medal named to 320 Sjt N Caldwell 3rd

|  | to 75084 W.O.CL.2. W T Lewis RA. (number corrected). |             |
|--|------------------------------------------------------|-------------|
|  | With a 1964 letter addressed to Major J M A Tamplin. | C190 C200   |
|  | EF                                                   | £180 - £200 |



| 1759 | Ashanti Star 1896 unnamed as issued. GVF                                                            | £200 - £250 |
|------|-----------------------------------------------------------------------------------------------------|-------------|
|      |                                                                                                     |             |
| 1760 | Australia WW1 - Honor To The A.I.F. EVD ANZAC<br>Day 1918 Gallipoli France Palestine Medal. Stamped |             |
|      | STG SIL'. Sterling Silver (27mm)                                                                    | £25 - £30   |

| 1761 | Baltic Medal 1854-55 unnamed as issued, tiny edge |             |
|------|---------------------------------------------------|-------------|
|      | bump GVF