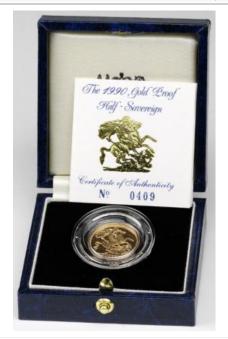

f FDC boxed as issued                                  | £100 - £110 |
|------|--------------------------------------------------------------------------------|-------------|
| 2084 | Half Sovereign 1985 Proof FDC boxed as issued                                  | £90 - £110  |
| 2085 | Half Sovereign 1985 Proof issue boxed with certificate (unopened still sealed) | £100 - £110 |
| 2086 | Half Sovereign 1986 Proof issue boxed with certificate (unopened still sealed) | £100 - £110 |
| 2087 | Half Sovereign 1987 Proof issue boxed with certificate (unopened still sealed) | £100 - £110 |
| 2088 | Half Sovereign 1988 Proof issue boxed with certificate (unopened still sealed) | £100 - £110 |
| 2089 | Half Sovereign 1989 Proof issue boxed with certificate (unopened still sealed) | £140 - £160 |



| 2090 | Half Sovereign 1990 Proof FDC boxed as issued                                  | £100 - £110 |
|------|--------------------------------------------------------------------------------|-------------|
| 2091 | Half Sovereign 1990 Proof FDC boxed as issued                                  | £100 - £110 |
| 2092 | Half Sovereign 1991 Proof issue boxed with certificate (unopened still sealed) | £100 - £110 |

| 2002 | TT 10.0 1 1000 D 01 1 1 11 10                          |             |
|------|--------------------------------------------------------|-------------|
| 2093 | Half Sovereign 1992 Proof issue boxed with certificate |             |
|      | (unopened still sealed)                                | £100 - £110 |



| 2094 | Half Sovereign 1993 Proof FDC boxed as issued