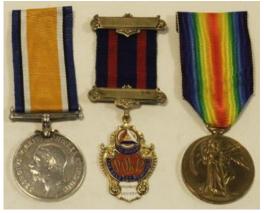

| 1794 |
| £30 - £35   | BWM & Victory Medal to 4259 Pte E Wander Suffolk Regt. Few tiny edge nicks VF (2)                                                                                                                                                                                                                           | 1795 |
| £30 - £35   | BWM & Victory Medal to 45340 Pte S G Harpour MGC (2)                                                                                                                                                                                                                                                        | 1796 |



| 1797 | BWM & Victory Medal to 481171 Pte V F Brasher<br>RAMC. Plus an Order of the Sons of Temperance<br>Medal, silver hallmarked & gilt, named 'Cambridge |                                       |
|------|-----------------------------------------------------------------------------------------------------------------------------------------------------|---------------------------------------|
|      | District Presented to Bro V F Brasher 1946'. (3)                                                                                                    | £30 - £35                             |
| 1798 | BWM & Victory Medal to M.22372S G Gillard ORD RN. in old frame with cloth badges                                                                    | £30 - £35                             |
|