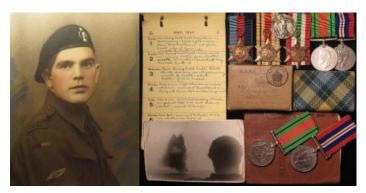

| 32 | 1915 Star Trio and Death Plaque + named Casualty Scroll. Medals named 3544 Pte F W Bradford R.W.Kent Regt. Died while serving as \$\cdot 256111\$ Pte Frederick William Bradford Advanced Supply Depot ASC on 12/8/1918. Buried Baghdad (North Gate) War Cemetery. Lived Eden Bridge, Kent. Lot also includes superb large grave photo, smaller photos, negatives, etc (qty) | £240 - £260 |
|----|------------------------------------------------------------------------------------------------------------------------------------------------------------------------------------------------------------------------------------------------------------------------------------------------------------------------------------------------------------------------------|-------------|
| 33 | 1915 Star Trio mounted as worn to K.6666 F Sandel STO.1.RN. With copy service papers, born West Bromwich. (3)                                                                                                                                                                                                                                                                | £40 - £45   |
| 34 | 1915 Star Trio mounted as worn to T1-152 Pte A Bigmore ASC, with National Fire Brigades Association Medal in bronze with Ten Years clasp, reverse engraved 'Saffron Walden R.D.C.' and edge engraved '1468 Albert E. Bigmore'. VF (4)                                                                                                                                        | £60 - £65   |
| 35 | 1915 Star Trio to 17731 Pte E E G Lowe Worc Regt. VF (3)                                                                                                                                                                                                                                                                                                                     | £50 - £55   |
| 36 | 1915 Star Trio to 3-5694 Pte L F Furber Som L.I., with<br>named ID Tag, Soldiers Small Book, and Soldiers Pay<br>Book (later served as WR260602 Spr L F Furber 268th<br>Railway Coy RE). (qty)                                                                                                                                                                               | £60 - £65   |
| 37 | 1915 Star Trio to 3-8156 Pte T W Nimmo York R. (BWM Disc Only) (3)                                                                                                                                                                                                                                                                                                           | £40 - £45   |
| 38 | 1915 Star Trio to 54643 Spr J Sherman RE. With<br>Soldiers Pay Book for use on Active Service. GVF (3)                                                                                                                                                                                                                                                                       | £40 - £45   |
| 39 | 1915 Star Trio to 59383 Spr M J Cracknell RE. Victory medal stained to reverse (3)                                                                                                                                                                                                                                                                                           | £40 - £45   |
| 40 | 1915 Star Trio to 64072 Dvr E Hales RFA. VF (3)                                                                                                                                                                                                                                                                                                                              | £40 - £45   |
| 41 | 1915 Star Trio to 65185 Dvr H Goodman RFA. nVF (3)                                                                                                                                                                                                                                                                                                                           | £40 - £45   |
| 42 | 1915 Star Trio to 74167 Dvr W Hackett RFA. VF (3)                                                                                                                                                                                                                                                                                                                            | £40 - £45   |