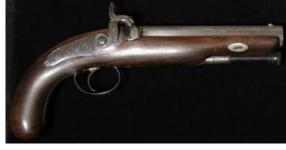

ord with 75.5sm triform blade. Ornate brass hilt with<br>languette embossed with French eagle clutching lightning<br>bolts and pommel decorated with two golden bees, which<br>was the personal emblem of Emperor Napoleon<br>Bonaparte. Mother of pearl grips, no scabbard | £150 - £160 |



| 1666 | North African antique Kaskara Takoba sword, an attractive piece complete with tassels (total length 35.5 |           |
|------|----------------------------------------------------------------------------------------------------------|-----------|
|      | inches)                                                                                                  | £40 - £50 |
| 1667 | Original Indian sword, blade engraved, presented by the staff and students K.G.R.I.M School Jullundur    | £45 - £50 |



| 1668 | Percussion travelling pistol c1845, back action lock with attractive acanthus scrolling, barrel 6 inches, approx 28 bore. With wooden ramrod. Plain walnut stock with bag shape butt. No proof or makers marks but a quality weapon. Action working                                                                                                                                                                                                                               | £180 - £220 |
|------|-----------------------------------------------------------------------------------------------------------------------------------------------------------------------------------------------------------------------------------------------------------------------------------------------------------