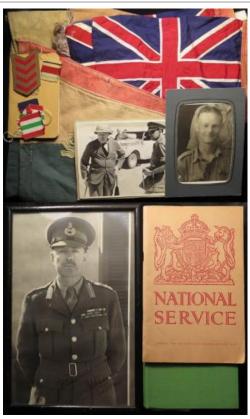

Victory Medal + Metal ID Tag   |
|-----|------------------------------------------------------|
|     | and box of issue (M.27577 T Abbott 3.WR.RN.). GV     |
|     | Special Constabulary Medal to Thomas Abbott with box |
|     | of issue for Durham. And a Victory Medal M.Z.2678 R  |
|     | Abbott SIG RNVR. VF (4)                              |

£50 - £55



Family medals - Death Plaque to George James. BWM & Victory Medal to 5093 Pte W James R.W.Fus (missing a 1914 Star), with a GVI Special Constabulary Medal (William G. James) and Defence Medal (5)

£70 - £75

Family medals - QSA with bars Tr/SA01/SA02 (last two loose) to 4791 Pte W Payne 19th Hussars. BWM & Victory Medal (748123 Sjt F I Payne 24-Canadian Infantry). With copy QSA Roll. nVF/VF few tiny edge nicks (3)

364

£100 - £110



| 365 | Field Marshall the Rt Hon the Earl of Alexander of Tunis KG GCB OM GCMG CSI DSO MC CD PC(Can) 17th Governor General of Canada. An interesting and unique lot belonging to L/Cpl George William Sharpe, Alexanders driver in North Africa. Lot includes photo of Churchill Alexander and Sharpe with car. Large hand signed photo of Alexander dedicated to Sharpe Feb 11th 1943. Plus original car Pennants (qty) | £100 - £150 |
|-----|-----------------------------------------------------------------------------------------------------------------------------------------------------------------------------------------------------------------------------------------------------------------------------------------------------------------------------------------------------------------------------