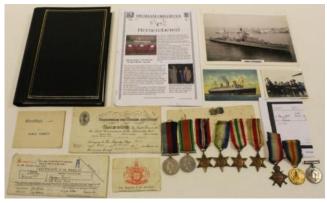

| £130 - £140 |
| 357 | ERII Coronation medals in boxes with award scroll and addressed envelope to Horace R Horn from Wembley                                                   | £50 - £55   |
| 358 | Essex Imperial Yeomanry brass buttons, 11 large, 4 medium and 20 small (35 in all)                                                                       | £30 - £35   |
| 359 | Essex & Suffolk Cyclist Bn O.S.D Cap Badge                                                                                                               | £100 - £110 |
| 360 | Falkland Islands Photos (5) - shows signing of Peace on 26th April, 1982                                                                                 | £20 - £25   |



| 361 | Family groups - 1914 Star Trio 59787 Dvr J Bullett RFA (served 114 Bde). WW2 group MX85048 G J Bullett RN (Born Dedham, Essex) 1939-45 Star, Atlantic Star, Italy Star, Africa Star, Defence & War Medals, plus original |
|-----|--------------------------------------------------------------------------------------------------------------------------------------------------------------------------------------------------------------------------|
|     | Certificate of Service, an album of photographs and a<br>Dedham Observer magazine covering Georges Service                                                                                                               |
|     | (qty)