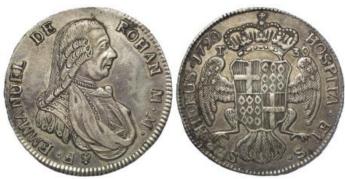

40 - £50 |
| 1386 | Haiti large bronze 2 centimes, 1881, EF                                                                           | £40 - £45 |



| 1387 | Isle de France et de Bourbon (Mauritius & Reunion) 3 Sous 1779A, EF for type.                                                            | £300 - £320 |
|------|------------------------------------------------------------------------------------------------------------------------------------------|-------------|
| 1388 | Italy, Sardinia Lira 1830 VF                                                                                                             | £20 - £25   |
| 1389 | James II Gun Money - various conditions - includes a 1690 one shilling in good/fine condition plus a George I, Irish 1723 half penny (7) | £50 - £55   |



| 1390 | Malta silver 30 Tari 1790, eagle below modified bust, |             |
|------|-------------------------------------------------------|-------------|
|      | KM#335.1, bold VF, light adjustment lines on shield,  |             |
|      | possible trace solder on edge above portrait.         | £140 - £180 |



| 1391 | Malta, Valetta, large copper 4 Tari 1567 GF, with some porosity and verdigris, but very rare in this grade, struck on an oval flan. | £800 - £900 |
|------|-------------------------------------------------------------------------------------------------------------------------------------|-------------|
| 1392 | Netherlands 25 Cents 1890 (without dot) GVF/VF but with a dark tone                                                                 | £50 - £80   |



| 139