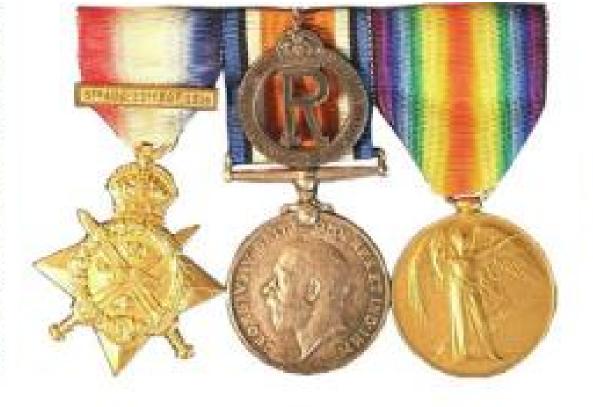

# MARCH AUCTION IMPORTANT INFORMATION

The auctions and viewing will be taking place at our Martlesham premises:- Lockdales, 52 Barrack Square, Martlesham Heath, Ipswich, Suffolk IP5 3RF Viewing available from Monday 6th March.

### Two Day Sale

### Saturday 18th March

Viewing of all items available from 8.00am.

Two auction rooms: Room I starts at 9.30am, Room 2 starts at 10.00am.

### Sunday 19th March

Viewing available from 8.00am.

Two auction rooms: Room 2 starts at 9.30am, Room I starts at 10.00am.

## the-saleroom.com

Live internet bidding available at www.the-saleroom.com

Please note there is an extra 3%+VAT to pay on all purchases made via the-saleroom.com, including live and absentee.

Please note, if you purchase by live internet bidding at the-saleroo