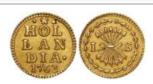

5   |



| 1390 | Malta silver 30 Tari 1790, eagle below modified bust, |             |
|------|-------------------------------------------------------|-------------|
|      | KM#335.1, bold VF, light adjustment lines on shield,  |             |
|      | possible trace solder on edge above portrait.         | £140 - £180 |



| 1391 | Malta, Valetta, large copper 4 Tari 1567 GF, with some porosity and verdigris, but very rare in this grade, struck on an oval flan. | £800 - £900 |
|------|-------------------------------------------------------------------------------------------------------------------------------------|-------------|
| 1392 | Netherlands 25 Cents 1890 (without dot) GVF/VF but with a dark tone                                                                 | £50 - £80   |



| 1393 | Netherlands, Holland Gold Stuiver 1763 aEF        | £100 - £120 |
|------|---------------------------------------------------|-------------|
| 1394 | Panama 100 Balboas 1975 Proof FDC cased as issued | £160 - £200 |

1395 Panama 100 Balboas 1975 Proof FDC cased as issued £160 - £200



| 1396 | Panama 150 Balboas 1976 "Platinum" issue Proof FDC cased as issued | £200 - £220 |
|------|--------------------------------------------------------------------|-------------|
| 1397 | Peru gold 1/5th Libra 1920 GVF                                     | £40 - £45   |



| 1398 | Portugal 1 Centavo 1921 EF with lustre. | £25 - £35 |
|------|-----------------------------------------|-----------|
|      |                                         | N=- N     |



| 1399 | Portugal 1 Escudo 1929