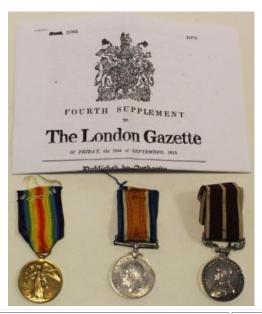

| ondon Regt. Gun                                                                                                                                                                                                                                                                              |



| 273 | BWM & Victory Medal named Sgt G E Moore I.U.L. (Indian Unattached List), and GV Meritorious Service Medal (Sgt G E Moore I.U.L.). L/G 22 Sept 1919. GVF/EF (3)                                           | £120 - £140 |
|-----|----------------------------------------------------------------------------------------------------------------------------------------------------------------------------------------------------------|-------------|
| 274 | BWM & Victory Medal to 10552 Pte Frederick Thomas<br>Whipp Essex Regt. Killed In Action 2/12/1917 with the<br>9th Bn. Born Kirby-le-Soken, Essex. On the Cambrai<br>Memorial. Missing a 1915 Star VF (2) | £50 - £60   |
| 275 | BWM & Victory Medal to 127796 Pte J F Cormack MGC, with box of issue. EF (2)