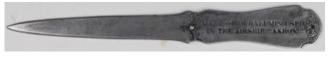

| 70 | Akron Airship letter opener made of Duralumin (airship crashed in 1933)                                                    | £30 - £35 |
|----|----------------------------------------------------------------------------------------------------------------------------|-----------|
| 71 | American WW2 Military issue stars n stripes, 18x34 inches, stamped Boston, Massachusetts, flaming Grenade & US             | £40 - £45 |
| 72 | Argentina a Naval Officers cap, retailed by a Tailor<br>General Belgrano Sastreria, possibly Falklands War<br>souvenir. VF | £40 - £45 |