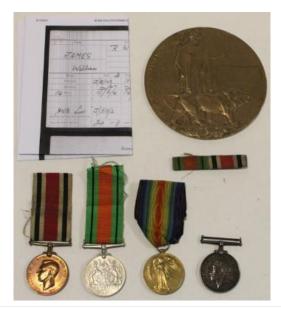

d a<br>Dedham Observer magazine covering Georges Service                                                                                                               |
|     | (qty)                                                                                                                                                                                                                    |

£200 - £220

| 362 | Family medals - BWM & Victory Medal + Metal ID Tag   |
|-----|------------------------------------------------------|
|     | and box of issue (M.27577 T Abbott 3.WR.RN.). GV     |
|     | Special Constabulary Medal to Thomas Abbott with box |
|     | of issue for Durham. And a Victory Medal M.Z.2678 R  |
|     | Abbott SIG RNVR. VF (4)                              |

£50 - £55



Family medals - Death Plaque to George James. BWM & Victory Medal to 5093 Pte W James R.W.Fus (missing a 1914 Star), with a GVI Special Constabulary Medal (William G. James) and Defence Medal (5)

£70 - £75

Family medals - QSA with bars Tr/SA01/SA02 (last two loose) to 4791 Pte W Payne 19th Hussars. BWM & Victory Medal (748123 Sjt F I Payne 24-Canadian Infantry). With copy QSA Roll. nVF/VF few tiny edge nicks (3)

364

£100 - £110



| 365 | Field Marshall the Rt Hon the Earl of Alexander of Tunis KG GCB OM GCMG CSI DSO MC CD PC(Can) 17th Governor General of Canada. An interesting and unique lot belonging to L/Cpl George William Sharpe, Alexanders driver in North Africa. Lot includes photo of Churchill Alexander and Sharpe with car. Large hand signed photo of Alexander dedicated to Shar