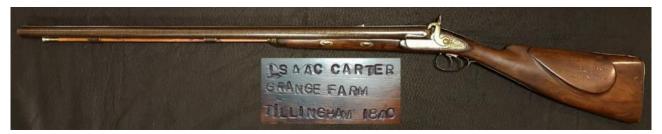

issing, brass furniture, steel ramrod. Shortened walnut full stock. Action in good working order and condition.  Rifle: An interesting Boer War single shot .577/450 calibre Westley Richards' & 'Henry Rifling'. Formerly the property of a Boer Commando (name removed from stock) Left side of action marked 'OV\$2603' showing the rifle was supplied to the Orange Free State Boers. These were known as the £4 rifle. All Boers were required by law to arm themselves and sold the rifles to the Boers. The rifle is dated 1896 on the Knox form. T |



| 1 | 1695 | Shotgun carry case, an early heavy duty leather case with |           |
|---|------|-----------------------------------------------------------|-----------|
| ı |      | 'I.G.' stamped to side, plus a leather ammo belt (2)      | £20 - £25 |



Shotgun: A massive 8 bore, double barrelled, percussion shotgun circa 1840. Twin Damascus barrels 36" with 2 piece folding rear sight. Polished walnut (?) stock (old fracture to wrist repaired) cheek piece with inscription in the wood 'Isaac Carter, Grange Farm, Tillingham. 1840'. Lock marked 'J.O'Brien'. Ramrod a modern replacement (too short) In good working order and condition. Hammers possibly replaced. Nice piece

£450 - £500

| £25 - £3   | Sudanese antique dagger with leather grip and scabbard, blade just under 8 inches                                                                                                                                                                                       | 1697 |
|------------|------------------------------------------------------------