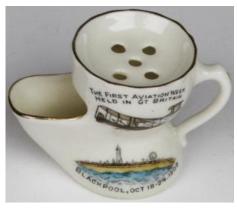

| Fire Helmet - German helmet with large neck skirt                                            | £30 - £40 |
|-----|----------------------------------------------------------------------------------------------|-----------|
| 375 | Fire Helmet - London Fire Brigade (1960's) cork and leather (serrated core)                  | £30 - £40 |
| 376 | Fire Helmet - NFS cork helmet c1940's - 1950's, with liner and chin strap                    | £40 - £50 |
| 377 | Fire Helmet - NFS WW2 tin helmet '32'.                                                       | £30 - £40 |
| 378 | Fire Helmet - South Yorkshire County Fire Service,<br>Hendry Helmet, no lining or chin strap | £20 - £25 |
| 379 | Fire Helmet - USA '11' Clearwater Fire Department                                            | £30 - £40 |



| 380 | First Aviation Week held in Gt. Britain, Blackpool Oct. 18th - 24th 1909, China souvenir in the shape of a miniature shaving mug                                                                                                               | £50 - £55   |
|-----|------------------------------------------------------------------------------------------------------------------------------------------------------------------------------------------------------------------------------------------------|-------------|
| 381 | Formation Sign Badges - British Army WW2 and later (approx 50 + items)                                                                                                                                                                         | £40 - £45   |
| 382 | F