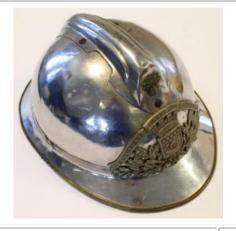

sh) 1940/50's                                                                                                                                                                                                                                                                                                                                                        | £40 - £50   |
| 372 | Fire Helmet - early NFS leather helmet (c1910-30) with brass rosettes                                                                                                                                                                                                                                                                                                                                             | £70 - £80   |



| 37 | Fire Helmet - early Parisian fire helmet with liner and |           |
|----|---------------------------------------------------------|-----------|
|    | chin strap 'Fluctuat N E C Mergitur'.                   | £50 - £60 |

| 374 | Fire Helmet - German helmet with large neck skirt                                            | £30 - £40 |
|-----|----------------------------------------------------------------------------------------------|-----------|
| 375 | Fire Helmet - London Fire Brigade (1960's) cork and leather (serrated core)                  | £30 - £40 |
| 376 | Fire Helmet - NFS cork helmet c1940's - 1950's, with liner and chin strap                    | £40 - £50 |
| 377 | Fire Helmet - NFS WW2 tin helmet '32'.                                                       | £30