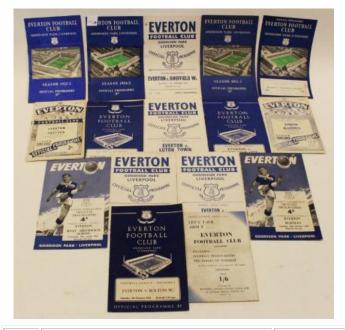

Roma v<br>Liverpool. Roma Mia edition | £20 - £25 |



| 1037 | European Cup Winners Cup Final played at Feijenoord on 15/05/1963 between Tottenham Hotspurs v Athletico Madrid. Tottenham winning 5 - 1                                                                                         | £25 - £30 |
|------|----------------------------------------------------------------------------------------------------------------------------------------------------------------------------------------------------------------------------------|-----------|
| 1038 | Evening Standard London 5 aside Football programme<br>1977 signed by Phil Parkes and Peter Eastoe, and one<br>other. Worn condition, teams marked in placings, comes<br>with mix of Arsenal Signatures, noted Thierry Henry, etc | £20 - £22 |



| 1039 | Everton home games, c1950-1965, approx 16 | £20 - £22 |
|------|-------------------------------------------|-----------|
|------|-------------------------------------------|-----------|



| £20 - £22 |
|-----------|
|-----------|



FA Cup Final - Blackpool v Bolton Wanderers for match played 02/05/1953 known as the Matthews Final, Blackpool won 4 - 3. Sold with signed photo of Stanley Matthews (2)

£50 - £55



| 1042 | FA Cup Final Arsenal v Newcastle United played on 03/05/1952. Newcastle won 1 - 0                                                        | £25 - £30 |
|------|------------------------------------------------------------------------------------------------------------------------------------------|-----------|
| 1043 | FA Cup Final programme + Ticket (block 133