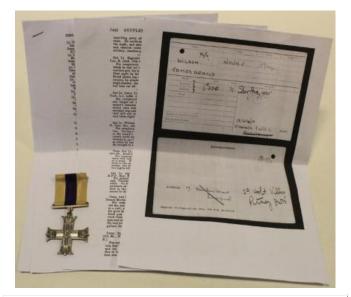

all                                                                                                                                                                   | £30 - £35   |



Military Cross group - MC unnamed as issued L/G 3/6/1918, QSA with bars CC/OFS/Tr (6876 Pte J Smith Durham L.I.) initial corrected. KSA with bars SA01/SA02 (6876 Pte T Smith Durham L.I.), BWM & Victory Medal (2.Lieut M A Smith), GV Army LSGC Medal (6876 C.Sjt M A Smith Durham L.I.). With copy service papers, twice Wounded. This chap enlisted in 1899 under the name Thomas Smith, his real name being Matthew Arnold Smith, later noted in 1916. Lot also includes officer cap badge and pips, plus DLI engraved hip flask, and superb full length photo. QSA & KSA with edge bumps, medals toned GF-VG (6)

£800 - £1000



Military Cross WW1, reverse engraved '2nd Lieut J Arnold Wilson Welch Regiment. Laventic France June 4th 1916'. Wilson served with the 20th Bn attd 14th Bn Welch Regt. MC L/G 27 July 1916 'for conspicuous gallantry when leading a raiding party into the enemy's trenches. He got his party through uncut wire, inflicted considerable loss on the enemy, and withdrew with great skill. Later he returned under fire to search for a missing officer'. EF (1)

£400 - £450

Military Cross WW1, reverse engraved 'Capt Leslie Abraham Middlesex Yeo'. MC L/G 18/1/1918 'for conspicuous gallantry and devotion to duty. When the enemy attacked his position, by his skilful leadership he beat off three separate attacks, inflicting heavy casualties on the enemy, and maintained his position intact'. GVF (1)

£400