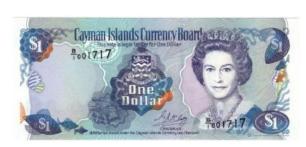

| £60 - £70   |

Bank of England presentation set C119 HM the Queens 70th birthday, Kentfield £5 note series HM70 000264 (low number) & cupro-nickel £5 crown, Unc in folder with certificates £25 - £30



| 1243 | Beale Five Pounds B270 (10/11/1949) VF | £55 - £65 |  |
|------|----------------------------------------|-----------|--|
|      |                                        |           |  |

| 1244 | Beale Ten Shillings (6) All B266. Average VF | £45 - £50



1245 Belize \$10 P36c (1976) aVF



1247 British Carribean Territories Dollar P7c (1964) aUnc

£90 - £100



British Carribean Territories Five Dollars P9c (1961) EF with a couple of pinholes £180 - £220



**1249** Catterns Ten Pounds B229 (17/7/1929) VF

£250 - £300



1250 Cayman Islands Dollar P16a Unc

£20 - £25



1251 Cayman Islands \$40 P9 Unc

£100 - £120



1252 Ceylon 10 Cents Pick43a, King George VI dated 14/7/1942, PCGS graded Very Choice New 64PPQ

£60 - £70



| 1253 | Ceylon 50 Rupees P87a Unc                                                                                                                                                                                                   | £40 - £50   |
|------|-----------------------------------------------------------------------------------------------------------------------------------------------------------------------------------------------------------------------------|-------------|
| 1254 | China, Set of four Manchukuo, 10Y PJ137, 1Y PJ130, 50F PJ141 & 10F PJ140. All Unc