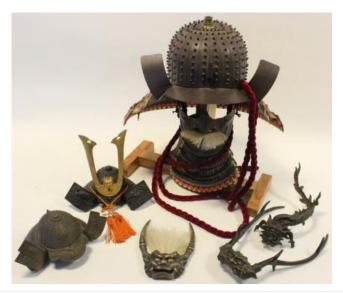

| £40 - £45   |
| 642 | Japan - various cased Orders, silver and enamel (3)                                                                                                                                                                                                                                                                                                                                                                               | £60 - £65   |



| 643 | Japanese modern Samurai outfit housed in large black case, plus loose helmets, face mask, etc. (qty) Heavy Buyer |           |
|-----|------------------------------------------------------------------------------------------------------------------|-----------|
|     | Collects                                                                                                         | £50 - £60 |

| 644 | Japanese Rising Sun war flag, GVF                                                                                                                            | £80 - £85   |
|-----|--------------------------------------------------------------------------------------------------------------------------------------------------------------|-------------|
| 645 | Japanese Tsuba probabl