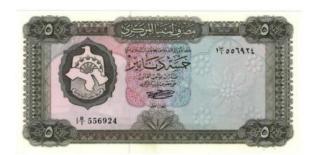

| <b>Page</b> | Room 2 Order of Sale (10.00am) | <u>Lot Numbers</u> |
|-------------|--------------------------------|--------------------|
| 36          | Sporting Programmes & Ephemera | 960 - 1236         |
| <b>52</b>   | Banknotes                      | 1237 - 1377        |
| 60          | World Coins                    | 1378 - 1445        |
| 65          | Ancient & Hammered Coins       | 1446 - 1513        |
| 68          | Exonumia (Tokens & Medallions) | 1514 - 1586        |