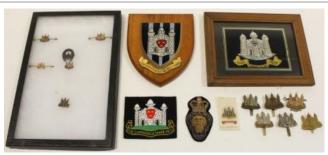

| £35 - £40  |
| 314 | BWM (144678 Spr J F McCann RE) with Victory Medal (144678 Spr F C McCann RE). James Frederick McCann Died 3/11/1918 serving with 90th Field Coy RE. Born Digby, Lincs. Buried Cologne Southern Cemetery. EF (2) note naming error                                                                    | £40 - £45  |
| 315 | BWM + Death Plaque to 16253D.A. T G Searle DH<br>RNR. Died 23/2/1918 H.M.P.M.S. "Glencross". Lived<br>Polperro, Cornwall. With a Victory Medal to 29710 Pte<br>S Searle R.Berks Regt. Heavy tone (2+1)                                                                                               | £90 - £100 |



| 316 | Cambridge Regt selection inc Cap Badges, Sweetheart Badges and cloth badges (qty)                                                                                             | £35 - £4   |
|-----|-------------------------------------------------------------------------------------------------------------------------------------------------------------------------------|------------|
| 317 | Campaign set of knife and fork in horn and pewter 19th century. Knife blade marked "Temple"                                                                                   | £30 - £3   |
| 318 | Canadian Army WW2 and later Formation Signs and Shoulder Title Badges (approx 20)                                                                                             | £30 - £3   |
| 319 | Ca