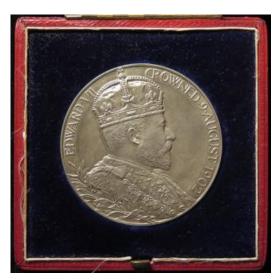

| which the owner has attempted to identify according to |  |
|      | the Richard Coleman guide to Counterfeit Georgian      |  |
|      | Copper Coins, needs viewing.                           |  |

| 1523 | Commemorative Plaques (8) uniface pewter medals and       |
|------|-----------------------------------------------------------|
|      | bronze laminates 18th-19thC including 6 from the          |
|      | French Revolution and Napoleonic era such as the 'Siege   |
|      | de la Bastille' large pewter plaque by F. Andrieu in GVF, |
|      | others GF-VF, some corroded or bent.                      |



Dutch Commemorative Medallion, silver d.36.5mm: 50th Anniversary of the Society for Public Welfare 1834, by Van Der Kellen, lightly cleaned nEF

£30 - £40

£60 - £90

£60 - £80



Edward VII Coronation 1902 official Royal Mint large silver issue, EF with original case.



1526 Error Coin : GB Queen Victoria Halfpenny 1890 misstrike, EF trace lustre.



1527 Error Coins (2): GB QEII 50p 1980 struck rotated on a broad flan, an unusual and interesting piece, plus a 5p 1968 with a large flake lifting off the obverse.

£25 - £30

£30 - £35



1528 Error coin, decimal Twenty Pence 2000 struck on a small mis-shapen flan. EF

£30 - £40



Ethiopian commemorative medallion, gold d.29.5mm, 24.7g: Coronation of Haile Selassie EE1923 (AD1930) by Andre Lavrillier, EF with original case, lid stamped with Ethiopian crown.

£1450 - £1550



French Commemorative Medallion, bronze d.112mm, wt. 20oz: Louis Philippe, Enactment of the Railway Law 1842, by A. Bovy. This one of the larg