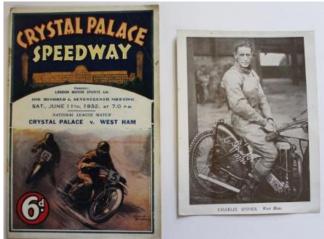

Fulham 27/12/52, signed picture Chadwick 25/3/93, team photograph full pre season |           |
|------|--------------------------------------------------------------------------------------------------------------------------------------------------------------------------------------------------------------------|-----------|
|      | squad 1958 signed C Holmes and others (10)                                                                                                                                                                         | £30 - £35 |
| 1186 | Speedway - collection of good enamelled mostly<br>Speedway 1950's pin badges (approx 27)                                                                                                                           | £40 - £45 |



| 1187 | Speedway - Crystal Palace v West Ham National League<br>Match on 11/06/1932 with card of Charlie Spinks of<br>West Ham who rode at this meeting. Palace won 33 - 21,<br>Spinks scored 2 points from his 3 rides (2)                                                                                                        | £45 - £50 |
|------|----------------------------------------------------------------------------------------------------------------------------------------------------------------------------------------------------------------------------------------------------------------------------------------------------------------------------|-----------|
| 1188 | Speedway programmes - Harringay home meetings 1934/35 season. Mixed condition (4)