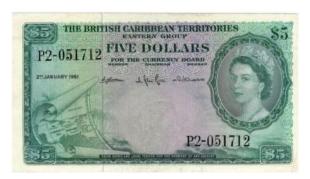

7", £10 "AA01 001477" & £20 "AA01 001477". |             |
|      | Unc                                                                                                                                                         | £60 - £70   |

Bank of England presentation set C119 HM the Queens 70th birthday, Kentfield £5 note series HM70 000264 (low number) & cupro-nickel £5 crown, Unc in folder with certificates £25 - £30



| 1243 | Beale Five Pounds B270 (10/11/1949) VF | £55 - £65 |  |
|------|----------------------------------------|-----------|--|
|      |                                        |           |  |

| 1244 | Beale Ten Shillings (6) All B266. Average VF | £45 - £50



1245 Belize \$10 P36c (1976) aVF



1247 British Carribean Territories Dollar P7c (1964) aUnc

£90 - £100



British Carribean Territories Five Dollars P9c (1961) EF with a couple of pinholes £180 - £220



**1249** Catterns Ten Pounds B229 (17/7/1929) VF

£250 - £300



1250 Cayman Islands Dollar P16a Unc

£20 - £25



1251 Cayman Islands \$40 P9 Unc

£100 - £120



1252 Ceylon 10 Cents Pick43a, King George VI dated 14/7/1942, PCGS graded Very Choice New 64PPQ

£60 - £70



| 1253 | Ceylon 50 Rupees P87a Unc                                                                                                                                                                                                   | £40 - £50   |
|------|------------------------------------------------------------------------------------------------------------------------------------------------------------------------------