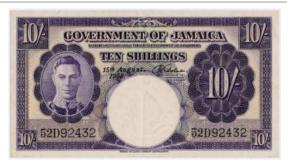

| <b>Page</b> | Room 2 Order of Sale (10.00am) | <u>Lot Numbers</u> |
|-------------|--------------------------------|--------------------|
| 36          | Sporting Programmes & Ephemera | 960 - 1236         |
| <b>52</b>   | Banknotes                      | 1237 - 1377        |
| 60          | World Coins                    | 1378 - 1445        |
| 65          | Ancient & Hammered Coins       | 1446 - 1513        |
| 68          | Exonumia (Tokens & Medallions) | 1514 - 1586        |