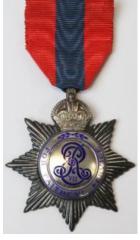

| £640 - £660 |
| 625 | Imperial German WW1 Reichs War flag, Imperial Eagle to centre, Iron Cross in corner, stamped Berlin 1915 VF                                                                                                                                                                              | £90 - £100  |
| 626 | Imperial Russia a Cross of St George numbered 096-654 on old tatty ribbon, VF                                                                                                                                                                                                            | £70 - £75   |



Imperial Russian 1848 large brass Helmet plate for the 63rd Regiment (missing its lead numbers, and with just two lugs remaining).



| 628 | Imperial Service Medal EDVII (Star shape) unnamed as |           |
|-----|------------------------------------------------------|-----------|
|     | issued GVF                                           | £50 - £60 |
| 629 | Imperial Service Medal GV (Star shape) in Elkington  |           |
|     | case of issue. Medal unnamed. GVF                    | £40 - £45 |

| 630 | Imperial Service Medals - GV crowned to Thomas<br>Arthur Lotherington L/G 20/12/1932 Hull Post Office<br>(attempted erasure of surname), and ISM GVI to Arthur<br>George Saxton L/G 24/6/1938, later awarded the BEM<br>(2)