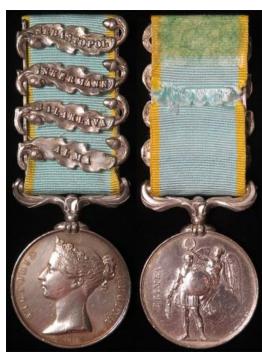

| ** |                                              |
|----|----------------------------------------------|
|    | embered with Honour<br>(Menin Gate) Memorial |
|    | A IA                                         |
|    |                                              |