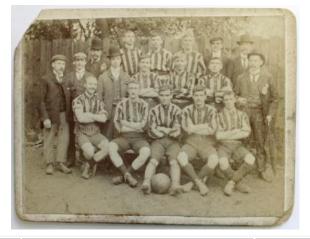

### Medals & Militaria

(see Sunday's auction for further medals & militaria)

| 1  | 1911 Coronation medal George V mounted on original pin NEF                                                                                                                                                                                                                                                                                                                                             | £40 - £45   |
|----|--------------------------------------------------------------------------------------------------------------------------------------------------------------------------------------------------------------------------------------------------------------------------------------------------------------------------------------------------------------------------------------------------------|-------------|
| 2  | Reg/93392 Spr J Pearson RE/091710 A/Sgt G Gregory<br>ASC/125844 F G Mahoney RN with service papers                                                                                                                                                                                                                                                                                                     | £80 - £85   |
| 3  | 1914 Casualty Trio to 10265 Cpl Oliver Raymond Bisco<br>2nd bn border Reg K in A 2-11-1914 commemorated<br>Menin Gate memorial Ypres                                                                                                                                                                                                                                                                   | £250 - £260 |
| 4  | 1914 Princess Mary gift tin with m marked bullet pencil and 1915 gift card                                                                                                                                                                                                                                                                                                                             | £120 - £130 |
| 5  | 1914 Princess Mary gift tin with Princess Mary gift book GRV & Mary commemorative tin GRV & Mary booklet etc.                                                                                                                                                                                                                                                                                          | £50 - £55   |
| 6  | 1914 Princess Mary gift tin with unopened packet of cigarettes and tobacco with 1914 gift card                                                                                                                                                                                                                                                                                                         | £200 - £210 |
| 7  | 1914 star an original unnamed example with full length silk ribbon, GVF                                                                                                                                                                                                                                                                                                                                | £65 - £75   |
| 8  | 1914 Star named 284424 W Laing, STO 1CL Benbow<br>Bttn RND. EF (1)                                                                                                                                                                                                                                                                                                                                     | £100 - £120 |
| 9  | 1914 Star Trio to 4690 Pte J Hayhurst 6/D.Gds. To France 13/8/1914. VF (3)                                                                                                                                                                                                                                                                                                                             | £100 - £120 |
| 10 | 1914 Star Trio to 8798 Pte S E Taylor 5/D.Gds. (D-8798 on pair). Taylors Medal card shows that he was issued a 1915 Star, however the Ancestry Medal Roll shows his issue as a 1914 Star. VF light contact marks noted (3) a/f                                                                                                                                                                         | £120 - £130 |
| 11 | 1914 Star Trio to L-9593 Pte B C Beaton 1/Middx R. (Cpl on pair). Killed In Action 25 Sept 1915 1st Day of Loos. Buried Cambrin Churchyard. Born Charles, St Johns Wood, Middlesex. VF (3)                                                                                                                                                                                                             | £140 - £150 |
| 12 | 1914 Star Trio with Aug-Nov clasp, to 14360 Dvr F Rolt RFA. MIC confirms clasp, served with 6 DAC RFA. GVF (3)                                                                                                                                                                                                                                                                                         | £100 - £110 |
| 13 | 1914 Star Trio with loose Aug-Nov clasp (6118 L.Sjt C H Lanning 2/K.R.Rif.C.), Defence Medal, War Medal. Lot includes Soldiers Service & Pay Book, and Regular Army Certificate of Service. MIC does not confirm clasp however the Certificate of Service does. Thought wounded Sept 1914. With research. VF+ (5)                                                                                      | £160 - £170 |
| 14 | 1914 Star Trio with original Aug-Nov clasp, to 29854<br>Dvr R Barker RHA, served with 3rd Bde. polished GF (3)                                                                                                                                                                                                                                                                                         | £100 - £110 |
| 15 | 1914 Star Trio + original Aug-Nov clasp and Rosette (1508 Pte L H Giblett 1/16 London Regt) with buttons, ID Tag, ribbon bar, miniatures, 9ct gold sweetheart badge (pin missing). Plus WW2 Casualty group to 910804 Sgt P T Giblett RAF, Died 31/7/1941 with 144 Sqdn RAFVR. On the Runnymede Memorial. Lived Twickenham. 1939-45 Star, Air Crew Europe Star, War Medal and original named medal slip | £320 - £340 |