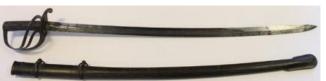

| £80 - £9      |
| 1709 | Sword: A good 1897 Pattern Infantry Officers Sword. Blade 32" made by 'Whites R.A. Agency Woolwich'. Top of blade with number '19121' VR Cypher to blade and bowl. Good wire bound fishskin grip. In its leather field service scabbard (frog tab missing) Very good condition                                                                                                                                                                                                                  | C150 C16      |

Sword: A Victorian 1854 Pattern Infantry Officers sword. A fine clean blade 32". Brass hilt, good wirebound fishskin grip. Nicely etched blade. In its steel scabbard. A

1710

fine example.



| 1711 | Sword: An 1853 Pattern, Cavalry Troopers sword by MOLE. Blade 35" with minor pitting and staining. Plain triple bar hilt. Five rivet leather hilt (minor losses and lifting) Heavy steel scabbard. Light medium pitting to external metalwork) A decent example of this Crimean War Cavalry sword.