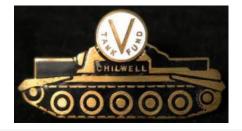

| ı | 93 | Badge - Chilwell Tank Fund V for Victory badge (it is the |           |
|---|----|-----------------------------------------------------------|-----------|
| ı |    | rarer black colour - it is usually blue). Maker - H.W.    |           |
| U |    | Miller, Birmingham                                        | £80 - £85 |