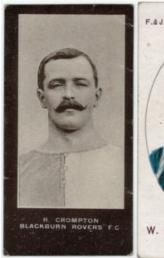

, many unsorted and various better cards noted, |           |
|---|--------------------------------------------------------------------------------------------------------------------|-----------|
|   | very mixed condition & careful viewing is advised                                                                  | £60 - £70 |

3010 Smith, collection of 46 cards from various series, being Derby Winners x 19, Cinema Stars x 2, Medals x 1, Famous Explorers x 10, Naval Dress & Badges x 10 & Prominent Rugby Players x 4, mixed condition, viewing recommended, cat value £661 £100 - £120





Smith, Cricketers 1-50 part set 34/50 (includes no.50) together with further 23 duplicates, mixed condition many G with normal edge chipping cat value £1140 £240 - £260

£26 - £30

£28 - £30

£100 - £110





Smith, Footballers - blue back no series title x 16, Titled dark blue back x 2 & brown back x1, together with Football Club Records x 17, mixed condition viewing recommended cat value £630+

£160 - £170

3013 Somportex, The Exciting World of James Bond 007, 10 odd cards, mainly G - VG cat value £90

£30 - £34





3014 Spillers Nephews, Conundrum Series, part set 15/25 (includes no.25) mainly G - VG, 1 card P-F (corner crease), unusual set, seldom seen cat value £375

£80 - £100





3015 Spillers Nephews, Views of South Wales & District, part set 18/40 mainly G - VG, some with slight staining, unusual set, seldom seen cat value £396

£80 - £100

Taddy, collection of cards from various series, being Territorial Regiments x 7, Boer Leaders x 4, British Medals & Decorations x 18, British