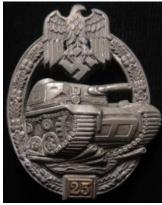

SS Belt buckle, maker marked to reverse, GVF                                                                                                                                | 555 |
| £90 - £10  | German WW2 SS Black flag with SS Runes to centre, well stamped to edge inc Berlin 1942 VF                                                                                              | 556 |
| £40 - £4   | German WW2 stick grenade, the head, possibly original, shaft a replacement                                                                                                             | 557 |
| £30 - £3   | German WW2 style Luftwaffe Jacket                                                                                                                                                      | 558 |



| 559 | German WW2 Tank Assault '25' badge                                | £425 - £475 |
|-----|-------------------------------------------------------------------|-------------|
| 560 | German WW2 Tank Assault badge, and Infantry Assault badge (2) a/f | £20 - £25   |
| 561 | German WW2 Tank Battle Badge, no pin, maker marked R S'.          | £70 - £75   |



| 562 | German WW2 U Boat badge 2nd Pattern, no makers |             |
|-----|------------------------------------------------|-------------|
|     | mark                                           | £150 - £160 |

| 563 | German WW2 U Boat badge (pin missing) maker marked |             |
|-----|----------------------------------------------------|-------------|
|     | 'fo'.                                              | £100 - £12