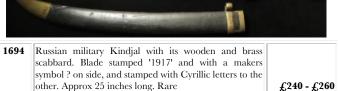

very weak. Large brass patchbox to butts. Worn overall. A composite piece. sold a/f  Rifle: A shortened P53 Enfield Rifle for India. Lock with crown and 'Tower 1872'. Barrel cut down to 24". Rifle rear sight. Two barrel bands. Traces of proof marks. Nipple missing, brass furniture, steel ramrod. Shortened walnut full stock. Action in good working order and condition.  Rifle: An interesting Boer War single shot .577/450 calibre Westley Richards' & 'Henry Rifling'. Formerly the property of a Boer Commando (name removed from stock) Left side of action marked 'OV\$2603' showing the rifle was supplied to the Orange Free State Boers. These were known as the £4 rifle. All Boers were required by law to arm themselves and sold the rifles to the Boers. The rifle is dated 1896 on the Knox form. T |



| 1 | 1695 | Shotgun carry case, an early heavy duty leather case with |           |
|---|------|-----------------------------------------------------------|-----------|
| ı |      | 'I.G.' stamped to side, plus a leather ammo belt (2)      | £20 - £25 |



Shotgun: A massive 8 bore, double barrelled, percussion shotgun circa 1840. Twin Damascus barrels 36" with 2 piece folding rear sight. Polished walnut (?) stock (old fracture to wrist repaired) cheek piece with inscription in the wood 'Isaac Carter, Grange Farm, Tillingham. 1840'. Lock marked 'J.O'Brien'. Ramrod a modern replacement (too short) In good working order and condition. Hammers possibly replaced. Nice piece

£450 - £500

| £25 - £3   | Sudanese antique dagger with leather grip and scabbard, blade just under 8 inches