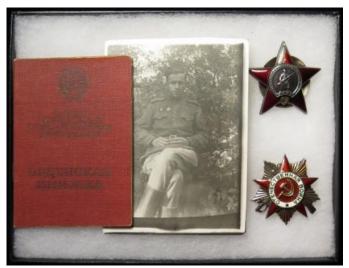

| £30 - £35 |

801 South Staffordshire Regt - Death Plaque to 16209 Pte William Treadgold 8th Service Bn South Staff Regt. Died of Wounds 2/1/1916, born West Bromwich, buried Menin Road South Cemetery. With research, Unique name (1)

£40 - £45

802 South Staffordshire Regt - Egypt Medal (undated) no bar, named to 1233 Drumr A Walker 1/So: Staffs R. With Khedives Star 1882. Drummer Alfred Walker was born Birmingham. With copy service papers. EF (ex Dixons Medals) (2)

£,220 - £,230

803 South Staffordshire Regt - family medals ? - BWM & Victory Medal 18880 Pte J Longmore S.Staff R. And BWM & Victory Medal to 14794 Pte J Longmore S.Staff R. Both from Brockmoor, nr Brierly Hill, Staffs. (both groups missing the 1915 Star) (4)

£,60 - £,65



Soviet group - Order of the Red Star numbered 1348837 award decree in 359th rifle div 22/12/1944, and Order of the Great patriotic War 1st Class numbered 280306 award decree in 74th rifle corps 20/5/1945. Awarded to Senior Lieut Vachtang Shakarovich Isoyan, Assistant of the Chief of Air Defence Spandar'yanskaya Area City Erevan Armenia. Commendation for the Red Star: Guardian Lieut Isoyan in action for the Patriotic War since Jan 1943 was Wounded, a skilful and knowledgeable Commander. Commendation for the Great Patriotic War 1st Class: While at the Germans break through battle on 14 Jan 1945 the company under the command of Isovan attacked the trenches with few losses. Personally he has inspired the company by his own example, in that battle killing two German soldiers. 14/2/1945 near b