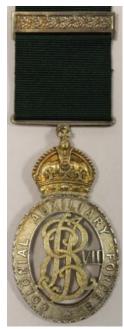

sp (clasp later issue ?) correctly named (G Gay A.B. H.M.S.Centurion), and Edward VII Naval LSGC Medal correctly named (162918 George Gay, P.O.2.CL. HMS Excellent) tiny correction to service number. Born                                          |             |
|      | Winchester. VF (2) a/f                                                                                                                                                                                                                                                                            | £220 - £240 |

| 1822 | Collectors cabinet with 11x deep draws (one broken |           |
|------|----------------------------------------------------|-----------|
|      | handle noted). Buyer must collect                  | £30 - £40 |



| £120 - £140 | Colonial Auxiliary Forces Decoration Edward VII, silver hallmarked for 1909. GVF                                                                                                                                                                                                                                                                                                                                                                  | 1823 |
|-------------|------------------------------------------------------------------------------------------------------------------------------------------------------------------------------------------------------------------------------------------------------------------------------------------------------------------------------------