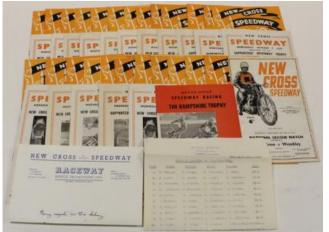

-------------------------------------------------------------------------------------------------------------|-----------|
| 1188 | Speedway programmes - Harringay home meetings 1934/35 season. Mixed condition (4)                                                                                                                                                                                                                                          | £20 - £25 |
| 1189 | Speedway programmes - mostly 1940's to 1950's, plus a few later inc Sheffield, Aldershot, Bradford, Belle Vue, Wembley, Southampton, West Ham, Exeter, Rayleigh, Bristol, Leicester, Eastbourne, Poole, Birmingham, Coventry, Rye House, plus various Annuals and Guides, plus International programmes (approx 102 items) | £80 - £85 |



| _    | May night in the delay                                                                                           |           |
|------|------------------------------------------------------------------------------------------------------------------|-----------|
| 1190 | Speedway programmes - New Cross home meetings circa   1950 - 1960 (approx 42)                                    | £24 - £26 |
| 1191 | Speedway programmes - Norwich + a few Kings Lynn home meetings, few late 1950's, mostly early 1960's (approx 54) | £30 - £33 |
| 1192 | Speedway programmes - Wimbledon home meetings circa 1956/60 plus a few later (40)                                | £24 - £20 |
| 1193 | Sports etc - original late 1940's onwards autograph album, inc Boxer Joe Louis, Gracie Fields, etc etc