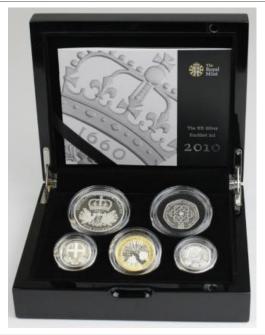

| £350 - £400 |
|------|-------------------------------------------------------------------------------|-------------|
|      | Shilling 1893 Prooflike aUnc (originally sold to the vendor as a proof issue) | £35 - £40   |



| 1 | 2340 | Silver Proof Piedfort Set 2007. the five coin set aFDC in |            |
|---|------|-----------------------------------------------------------|------------|
|   |      | the black case of issue with certificate                  | £80 - £100 |

2341 Silver Proof Piedfort Set 2007. the five coin set FDC in the black case of issue with certificate



£80 - £100

Silver Proof Piedfort Set 2009. the four coin set (includes Kew 50p) aFDC (some slight toning appearing) in the black case of issue with certificate

£100 - £120



| 2343 | Silver Proof Piedfort Set 2010. The five coin set comprising Five Pound Crown 2010 450th Anniversary of the Restoration of the Monarchy, Two Pounds 2010 Florence Nightingale, One Pound 2010 (2) London and Belfast, Fifty Pence 2010 100 Years of Girl Guides Silver Proof Piedforts aFDC in the black case of issue with |             |
|------|-----------------------------------------------------------------------------------------------------------------------------------------------------------------------------------------------------------------------------------------------------------------------------------------------------------------------------|-------------|
|      | certificate