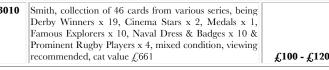

|      | viewing                                                                                                        | £50 - £60 |

| Ī | Small plastic crate containing quantity of cards in various bundles, many unsorted and various better cards noted, |           |
|---|--------------------------------------------------------------------------------------------------------------------|-----------|
|   | very mixed condition & careful viewing is advised                                                                  | £60 - £70 |

3010 Smith, collection of 46 cards from various series, being Derby Winners x 19, Cinema Stars x 2, Medals x 1, Famous Explorers x 10, Naval Dress & Badges x 10 & Prominent Rugby Players x 4, mixed condition, viewing recommended, cat value £661 £100 - £120





Smith, Cricketers 1-50 part set 34/50 (includes no.50) together with further 23 duplicates, mixed condition many G with normal edge chipping cat value £1140 £240 - £260

£26 - £30

£28 - £30

£100 - £110





Smith, Footballers - blue back no series title x 16, Titled dark blue back x 2 & brown back x1, together with Football Club Records x 17, mixed condition viewing recommended cat value £630+

£160 - £170

3013 Somportex, The Exciting World of James Bond 007, 10 odd cards, mainly G - VG cat value £90

£30 - £34





3014 Spillers Nephews, Conundrum Series, part set 15/25 (includes no.25) mainly G - VG, 1 card P-F (corner crease), unusual set, seldom seen cat value £375

£80 - £100





3015 Spillers Nephews, Views of South Wales & District, part set 18/40 mainly G - VG, some with sl