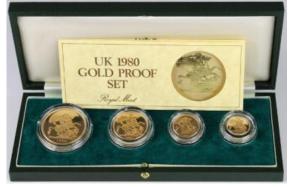

/10th) 2005 Proof FDC boxed as issued | £90 - £100 |
| 2065 | Britannia Ten Pounds (1/10th) 2006 Proof FDC boxed as issued | £90 - £100 |



| 2066 | Britannia Ten Pounds (1/10th) 2007 Proof FDC boxed as issued | £90 - £100 |
|------|--------------------------------------------------------------|------------|
| 2067 | Britannia Ten Pounds (1/10th) 2008 Proof FDC boxed as issued | £90 - £100 |
| 2068 | Britannia Ten Pounds (1/10th) 2009 Proof FDC boxed as issued | £90 - £100 |



| ] | 2069 | Britannia Ten Pounds (1/10th)2003 Proof FDC boxed as |            |
|---|------|------------------------------------------------------|------------|
|   |      | issued                                               | £90 - £100 |



Five Sovereigns (Five Pounds) 2014 BU boxed as issued

£1000 - £1100



| 2071 | Francisco de 1000 (Fine Brands Trans Brands                                        |               |
|------|------------------------------------------------------------------------------------|---------------|
| 2071 | Four Coin set 1980 (Five Pounds, Two Pounds, Sovereign & Half) FDC boxed as issued | £1700 - £1800 |
| 2072 | Half Guinea 1798 nF ex mount at top with a small crease                            | £100 - £110   |
| 2073 | Half Sovereign 1849 VG                                                             | £110 - £130   |
| 2074 | Half Sovereign 1853 nVF (scuffed detector find)                                    | £100 - £120   |
| 2075 | Half Sovereign 1876 die 78 GF scratched, held in a 9ct collar mount.               | £100 - £120   |
| 2076 | Half Sovereign 1903