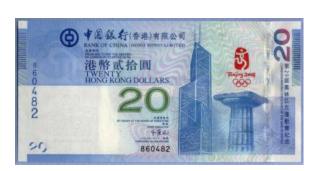

| <b>Page</b> | Room 2 Order of Sale (10.00am) | <u>Lot Numbers</u> |
|-------------|--------------------------------|--------------------|
| 36          | Sporting Programmes & Ephemera | 960 - 1236         |
| <b>52</b>   | Banknotes                      | 1237 - 1377        |
| 60          | World Coins                    | 1378 - 1445        |
| 65          | Ancient & Hammered Coins       | 1446 - 1513        |
| 68          | Exonumia (Tokens & Medallions) | 1514 - 1586        |