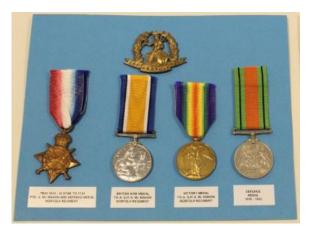

| £40 - £45   |
| 41 | 1915 Star Trio to 65185 Dvr H Goodman RFA. nVF (3)                                                                                                                                                                                                                                                                                                                           | £40 - £45   |
| 42 | 1915 Star Trio to 74167 Dvr W Hackett RFA. VF (3)                                                                                                                                                                                                                                                                                                                            | £40 - £45   |



| 43 | 1915 Star Trio to 7743 Pte A McMahon Norfolk Regt, and Defence Medal. GVF but medals held down with |           |
|----|-----------------------------------------------------------------------------------------------------|-----------|
|    | tape (4)                                                                                            | £50 - £55 |
| I  |                                                                                                     |           |

| 44 | 1915 Star Trio to 79678 Gnr W Jones RFA. With WW1<br>Christmas 1914 Tin, 1915 Mary Card, and original RFA |           |
|----|-----------------------------------------------------------------------------------------------------------|-----------|
|    | Records Office letter 23 August 1919 addressed to Mr