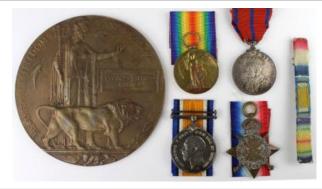

| £40 - £45 |
| 55 | 1915 Star Trio (10484 L.Cpl A Lintott Hamps Regt),<br>Silver War Badge No 113665 for Wounds. Plus cased<br>Imperial Service Medal QE2 (Arthur Lintott). Small<br>naming correction (4+1)                                                                                                                                                                                                               | £60 - £65 |



1915 Star Trio (308277 W N Hulance SPO RN), and Naval LSGC Medal GV (308277 W N Hulance STO PO HMS Lion). With copied service papers, born Chippenham, Wilts. Served on HMS Lion 4 June 1912 till 31 May 1920 inc Battle of Jutland. Polished GF, small correction to LSM (4)

£100 - £120



1915 Star Trio (SS.1083 C A Rayner AB RN), Death Plaque (Charles Alfred Rayner), and 1911 Coronation Medal Metropolitan Police (PC C Rayner). Killed serving on HMS Hawke which was sunk by German Submarine U9 on 15th October 1914. On the Chatham Naval Memorial. Born Mildenhall, Suffolk. Lived Hockwold, nr Brandon, Suffolk. A scarce early casualty. VF-EF but Victory medal tarnished (5)

£340 - £360

|             | II                                                                                                                                                                                                                                                                                                                                                 |    |
|-------------|--------------------