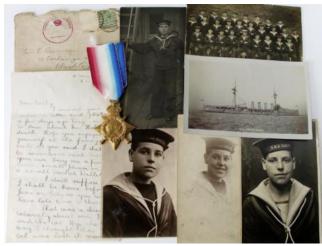

| £25 - £30 |
| F 1-1-4 | The Sand of Sandayard Spring Spring Sandayard Spring Sandayard Spring Sandayard Spring Sandayard Spring Sandayard Spring Sandayard Spring Sprin |           |



| 26 | 1915 Star named J.37859 A Beetson SIG.BOY.RN.            |           |
|----|----------------------------------------------------------|-----------|
|    | Killed on HMS Black Prince 31st May 1916. From           |           |
|    | Blackley, Manchester. On the Portsmouth Naval            |           |
|    | Memorial. With postcard photos and original letter from  |           |
|    | Arthur Beetson to his sister Emily. A touching lot (qty) | £60 - £65 |

| 27 | 1915 Star to 489 Pte S Merton Royal Scots. Killed In Action 28 June 1915 with the 5th Bn. Born Edinburgh. |             |
|----|-----------------------------------------------------------------------------------------------------------|-------------|
|    | On the Helles Memorial. GVF (1)