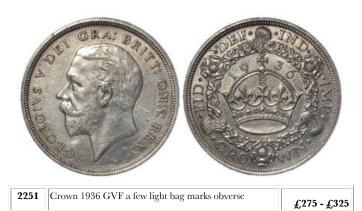

1847    | Gothic, | Undecimo | edge, | GVF, | some |              |
|------|----------|---------|---------|----------|-------|------|------|--------------|
|      | scratche | es obv. |         |          |       |      |      | £800 - £1200 |

| ī, |      |                                             |           |
|----|------|---------------------------------------------|-----------|
|    | 2247 | Crown 1887 EF small scratch across portrait | £30 - £35 |

| ī |      |                            |           |
|---|------|----------------------------|-----------|
| Ш | 2248 | Crown 1902 aVF edge knock. |           |
| Ш |      |                            | £60 - £70 |

| 2249 | Crown 1902 GVF | £80 - £100 |
|------|----------------|------------|
|------|----------------|------------|







| 2252 | Crown 1723 SSC, Spink 3640, VF                        | £1100 - £1300 |
|------|-------------------------------------------------------|---------------|
| 2253 | Crowns (2) 1845 cinquefoils Fine and 1847 XI Fine.    | £80 - £90     |
| 2254 | Crowns (2) 1887 VF and 1888 narrow date GF-nVF        | £30 - £40     |
| 2255 | Crowns (2): 1820 LX Fine, and 1820/19 LX VG           | £40 - £50     |
| 2256 | Dollar 1804 Bank of England, water-worn GF, ex-mount. | £30 - £40     |





| 2258   Double-Florin 1888 BU | 180 - £220 |
|------------------------------|------------|
|------------------------------|------------|

| 2259 | Double-Florins (2) 1888 toned GVF, and 1889 VF | £40 - £60 |
|------|------------------------------------------------|-----------|
|------|------------------