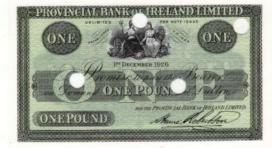

301 | Iraq Ten Dinars P60 Unc

£25 - £30



1302 | Ireland Central Bank of Ireland. One Pound P64a (8-10-68) PMG 67 (Superb Gem Uncirculated)

£,40 - £,45



1303 | Ireland Central Bank of Ireland. One Pound P64b (1-3-69) PMG 67 (Superb Gem Uncirculated)

£40 - £45



1304 | Ireland (Eire) Bank of Ireland. Five Pounds Pick 9a (6-5-1929) signed Brennan / Gargon. PMG 25 (Very Fine)

£400 - £450





1305 | Ireland (Eire) The Hibernian Bank. Five Pounds Pick 15a (4-1-1938) signed Brennan / Campbell. PMG 25 (Very Fine)

£550 - £650

PMG Ireland, Provincial Bank of Ireland Ltd.
Pick Unlisted 1926 £5 - Printer: PBC

Remainder - Unissued

66 E

Gen Undercolated



1306 Ireland, Provincial Bank of. Five Pounds 1926, an unissued type with four punch holes. PMG 66 (Gem Uncirculated)

£100 - £120





Ireland, Provincial Bank of. One Pound 1920 - 27, Pick 346r with four punch holes. PMG 66 (Gem Uncirculated)

£60 - £70



1308 Jamaica 5 Shillings Pick37a, dated 1/11/1940, King George VI, ICG graded 40 VF/EF

£60 - £80



| 1309 | Jamaica Five Shillings P37a EF  | £80 - £90 |
|------|---------------------------------|-----------|
| 1310 | Jamaica Five Shillings P37b GVF | £40 - £45 |
| 1311 | Jamaica Five Shillings P51a EF  | £50 - £60 |



| 1312 | Jamaica Ten Shillings P39 EF   | £60 - £70 |
|------|--------------------------------|-----------|
| 1313 | Jamaica Ten Shillings P51b GVF | £15 - £18 |



| 1314 | Japan 10,000 Yen P94b Unc                                               | £50 - £60 |
|------|-------------------------------------------------------------------------|---------