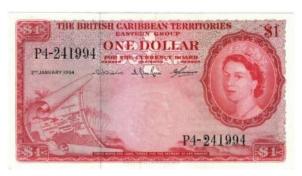

tion pack C170,<br>Lowther 1st series matching numbers, £5 "HA01<br>001477", £10 "AA01 001477" & £20 "AA01 001477". |             |
|      | Unc                                                                                                                                                         | £60 - £70   |

Bank of England presentation set C119 HM the Queens 70th birthday, Kentfield £5 note series HM70 000264 (low number) & cupro-nickel £5 crown, Unc in folder with certificates £25 - £30



| 1243 | Beale Five Pounds B270 (10/11/1949) VF | £55 - £65 |  |
|------|----------------------------------------|-----------|--|
|      |                                        |           |  |

| 1244 | Beale Ten Shillings (6) All B266. Average VF | £45 - £50



1245 Belize \$10 P36c (1976) aVF



1247 British Carribean Territories Dollar P7c (1964) aUnc

£90 - £100



British Carribean Territories Five Dollars P9c (1961) EF with a couple of pinholes £180 - £220



**1249** Catterns Ten Pounds B229 (17/7/1929) VF

£250 - £300



1250 Cayman Islands Dollar P16a Unc

£20 - £25



1251 Cayman Islands \$40 P9 Unc

£100 - £120



1252 Ceylon 10 Cents Pick43a, King George VI dated 14/7/1942, PCGS graded Very Choice New 64PPQ

£60 - £70



| 1253 | Ceylon 50 Rupees P87a Unc                                                                                                                                                                                                   | £40 - £50   |
|------|-----------------------------------------------------------------------------------------------------