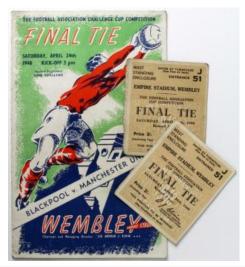

| £20 - £22 |
| 971 | Blackpool home games, c1951-1983, approx 19                                                                                                                                                      | £20 - £25 |
| 972 | Blackpool v Bolton FA Cup Final 2/5/1953 + Final Tie<br>Ticket for East Stand (2)                                                                                                                | £50 - £55 |
| 973 | Blackpool v Liverpool 30th November 1946 F/L                                                                                                                                                     | £20 - £25 |

Blackpool v Manchester City 15 April 1944 War Cup Semi Final at Bloomfield Road, programme

£25 - £30



| 975 | Blackpool v Manchester United FA Cup Final 24th April<br>1948 programme + TWO Tickets for West Stand (3)                                                                                                                                                                                                                        | £40 - £45 |
|-----|---------------------------------------------------------------------------------------------------------------------------------------------------------------------------------------------------------------------------------------------------------------------------------------------------------------------------------|-----------|
| 976 | Boxing - box of various material from 1950's onwards including programmes, Boxing News Annuals, etc (qty)