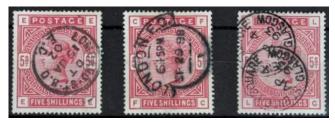

argin example, cat £11500. A very nice example | £900 - £1000 |
|------|--------------------------------------------------------------------------------------------------------------------------|--------------|
| 2482 | GB - QV 1867-80 6d mauve SG109 Plate 8 and Plate 9 x2, used, cat £320 (3)                                                | £25 - £30    |
| 2483 | GB - QV 1872-73 6d pale chestnut Plate 11 SG122b and 6d Plate 12 grey SG125 used cat £365 (2)                            | £25 - £30    |
| 2484 | GB - QV 1880-81 mint and fine used SG164-169 cat £565 (6)                                                                | £35 - £40    |
| 2485 | GB - QV 1880-83 6d on 6d lilac SG162 used cat £450 (3)                                                                   | £40 - £45    |



| 2486 | GB - QV 1883-84 5s rose SG180 fine used cat £750 (3)                   | £75 - £80  |
|------|------------------------------------------------------------------------|------------|
| 2487 | GB - QV 1883 set SG187-196 (less SG196 1s) used cat £1395 (9)          | £90 - £100 |
| 2488 | GB - QV 1883 set used SG187-196 (less SG195 9d) cat $\pounds$ 1240 (9) | £85 - £90  |



| 2489 | GB - QV 1s orange-brown SG163 Plates 13 & 14 used cat £340 (2)                                                                          | £35 - £40 |
|------|-----------------------------------------------------------------------------------------------------------------------------------------|-----------|
| 2490 | GB - QV 2d blue SG14, including a strip of three FA/FB/FC, a strip of two ND/NE, both wi