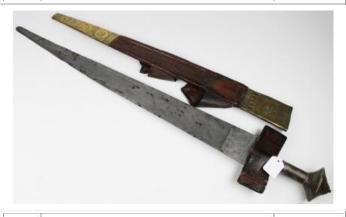

| £50 - £60   |



Takoba antique sword with white metal handle and leather and white metal scabbard. A massive blade (76mm across and 68.5cm long)



War Veterans Reunion Attleboro Mass Feb 6. 1930
Miniature Rifle with Bayonet (non firing), original box of issue.

£40 - £50

£150 - £160

£200 - £220

# A Private Collection of Medals & Militaria

| 1718 | 1914 Star Trio with Aug-Nov clasp, to T-27487 Dvr J Seddon ASC (bar not confirmed on MIC). VF (3)                                                                                                                                                                                   | £70 - £80              |
|------|----------------------------------------------------------------------------------------------------------------------------------------------------