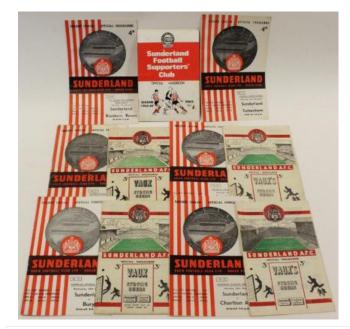

0 | Speedway programmes - New Cross home meetings circa   1950 - 1960 (approx 42)                                    | £24 - £26 |
| 1191 | Speedway programmes - Norwich + a few Kings Lynn home meetings, few late 1950's, mostly early 1960's (approx 54) | £30 - £33 |
| 1192 | Speedway programmes - Wimbledon home meetings circa 1956/60 plus a few later (40)                                | £24 - £20 |
| 1193 | Sports etc - original late 1940's onwards autograph album, inc Boxer Joe Louis, Gracie Fields, etc etc           | £40 - £4  |
| 1194 | Sports programmes, etc etc (NO Football, Boxing, Cricket, Speedway) c1950's onwards (qty)                        | £25 - £30 |

Stoke City home games, c1952-1978, approx 46

1195



**1196** Sudbury Town FC home programmes 1947/48 (15) **£50 - £55** 



Sunderland home games, c1951-1969, approx 11 £20 - £22



Surrey County Cricket Club Menu to The West Indian Cricket Team at Kennington Oval 12 May 1928. With many signatures inc Hobbs, Jardine, Shephard, etc etc (approx 18 signatures) A super item

| 1199 | Swansea Town A.F.C home games c1954-1979, approx |           |
|------|--------------------------------------------------|-----------|
|      | 15                                               | £20 - £22 |

1200 Swindon Town album page, season 1937/38. Signed by 12 including cousins, Willcockson, Morton, Cookson and Lucas. Swindon finished 8th in Div.3 south this season

£24 - £26



|      | 10