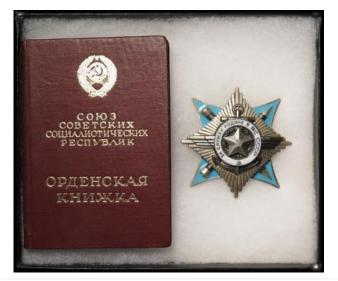

sed all firing points that were in the Soviet infantries way. During the period of June 5 till August 1, his battery destroyed 2 antitank guns, 13 machine guns, 1 loaded truck, 6 wagons and up to 14 enemy soldiers and officers were killed. Recommendation for Order of the Patriotic War 1st Class: Lieut Shkils platoon was one of the first to enter the town of Karthouse, destroying two enemy points on route, on May 3rd 1945 in the Battle for the village of Gzhibno, his platoon broke the enemy counter attack destroying three machine gun nests and almost one troop of German Soldiers. In the battle for the village of Dombrovo up to 15 of the enemy were killed. Recommendation up graded to the Order of Alexander Nevsky. A superb WW2 group with original Red Book. Rare group GVF (3)

£1200 - £1300



Soviet Order for Service to the Motherland in the Armed Forces of the USSR 3rd Class, numbered 75234, 806 awarded 31/1/1987. With detailed research. Awarded to Alexander Vladimirovich Galmukov an Operational Staff Watch Officer Major. 'Comrade Galmukov has been in Afghanistan since August 1985, during this time Major Galmukov 8 times took part in launching elimination operations, he walked in a column more than 10 miles on a route Kunduz-Puli Khumri-Asadabad. He showed himself as a brave, decided, courageous man, ready to fulfil difficult combat tasks. He distinguished himself in a special way on 24 June 1986 during a combat operation near Hanabad. Major Galmukov took personal control over 3rd Motorized Rifle Company, outflanked the rebels and attacked them. Due to his generalship the ga