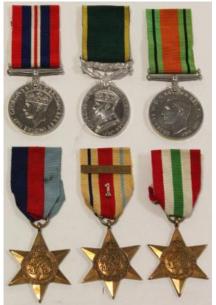

### Medals & Militaria

(see Sunday's auction for further medals & militaria)

| 1  | 1911 Coronation medal George V mounted on original pin NEF                                                                                                                                                                                                                                                                                                                                             | £40 - £45   |
|----|--------------------------------------------------------------------------------------------------------------------------------------------------------------------------------------------------------------------------------------------------------------------------------------------------------------------------------------------------------------------------------------------------------|-------------|
| 2  | Reg/93392 Spr J Pearson RE/091710 A/Sgt G Gregory<br>ASC/125844 F G Mahoney RN with service papers                                                                                                                                                                                                                                                                                                     | £80 - £85   |
| 3  | 1914 Casualty Trio to 10265 Cpl Oliver Raymond Bisco<br>2nd bn border Reg K in A 2-11-1914 commemorated<br>Menin Gate memorial Ypres                                                                                                                                                                                                                                                                   | £250 - £260 |
| 4  | 1914 Princess Mary gift tin with m marked bullet pencil and 1915 gift card                                                                                                                                                                                                                                                                                                                             | £120 - £130 |
| 5  | 1914 Princess Mary gift tin with Princess Mary gift book GRV & Mary commemorative tin GRV & Mary booklet etc.                                                                                                                                                                                                                                                                                          | £50 - £55   |
| 6  | 1914 Princess Mary gift tin with unopened packet of cigarettes and tobacco with 1914 gift card                                                                                                                                                                                                                                                                                                         | £200 - £210 |
| 7  | 1914 star an original unnamed example with full length silk ribbon, GVF                                                                                                                                                                                                                                                                                                                                | £65 - £75   |
| 8  | 1914 Star named 284424 W Laing, STO 1CL Benbow<br>Bttn RND. EF (1)                                                                                                                                                                                                                                                                                                                                     | £100 - £120 |
| 9  | 1914 Star Trio to 4690 Pte J Hayhurst 6/D.Gds. To France 13/8/1914. VF (3)                                                                                                                                                                                                                                                                                                                             | £100 - £120 |
| 10 | 1914 Star Trio to 8798 Pte S E Taylor 5/D.Gds. (D-8798 on pair). Taylors Medal card shows that he was issued a 1915 Star, however the Ancestry Medal Roll shows his issue as a 1914 Star. VF light contact marks noted (3) a/f                                                                                                                                                                         | £120 - £130 |
| 11 | 1914 Star Trio to L-9593 Pte B C Beaton 1/Middx R. (Cpl on pair). Killed In Action 25 Sept 1915 1st Day of Loos. Buried Cambrin Churchyard. Born Charles, St Johns Wood, Middlesex. VF (3)                                                                                                                                                                                                             | £140 - £150 |
| 12 | 1914 Star Trio with Aug-Nov clasp, to 14360 Dvr F Rolt RFA. MIC confirms clasp, served with 6 DAC RFA. GVF (3)                                                                                                                                                                                                                                                                                         | £100 - £110 |
| 13 | 1914 Star Trio with loose Aug-Nov clasp (6118 L.Sjt C H Lanning 2/K.R.Rif.C.), Defence Medal, War Medal. Lot includes Soldiers Service & Pay Book, and Regular Army Certificate of Service. MIC does not confirm clasp however the Certificate of Service does. Thought wounded Sept 1914. With research. VF+ (5)                                                                                      | £160 - £170 |
| 14 | 1914 Star Trio with original Aug-Nov clasp, to 29854<br>Dvr R Barker RHA, served with 3rd Bde. polished GF (3)                                                                                                                                                                                                                                                                                         | £100 - £110 |
| 15 | 1914 Star Trio + original Aug-Nov clasp and Rosette (1508 Pte L H Giblett 1/16 London Regt) with buttons, ID Tag, ribbon bar, miniatures, 9ct gold sweetheart badge (pin missing). Plus WW2 Casualty group to 910804 Sgt P T Giblett RAF, Died 31/7/1941 with 144 Sqdn RAFVR. On the Runnymede Memorial. Lived Twickenham. 1939-45 Star, Air Crew Europe Star, War Medal and original named medal slip | £320 - £340 |