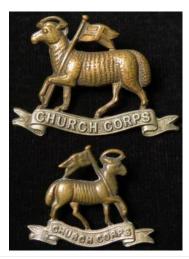

| 175 | Badges - (2) Church Corps both original hat & collar | £20 - £25 |  |
|-----|------------------------------------------------------|-----------|--|
|-----|------------------------------------------------------|-----------|--|