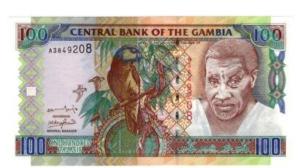

top. GF with a couple of tiny rips at the top





**268** Fforde Five Pounds B313 "M14" nEF £90 - £100



| 1269 | Fforde One Pound B304 "M32N" GEF | £35 - £40 |
|------|----------------------------------|-----------|
| 1270 | Fforde One Pound B308 "N07M" GEF | £40 - £45 |



| 1271 | Fiji Ten Shillings (28/4/1961) P52b VF                                                                     | £50 - £60 |
|------|------------------------------------------------------------------------------------------------------------|-----------|
| 1272 | Fiji (2) \$100 P119a along with \$50 P118a both Unc                                                        | £60 - £70 |
| 1273 | Finland (7) 100 Markkaa P65 Litt.C 1922 (2) P88 Litt.B 1945 (3) 10, 20 Markkaa P85 P86 1945 Fine or better | £30 - £40 |



| 1051 | G 1: 100 D 1 : D04 T1       |           |
|------|-----------------------------|-----------|
| 1274 | Gambia 100 Dalasis P24a Unc | £10 - £12 |



| 1275 | Gambia One Pound P2a Unc                                                                                                                                                                                                                                                          | £40 - £60   |  |
|------|-----------------------------------------------------------------------------------------------------------------------------------------------------------------------------------------------------------------------------------------------------------------------------------|-------------|--|
| 1276 | GB 10 Shillings & 1 Pounds (1