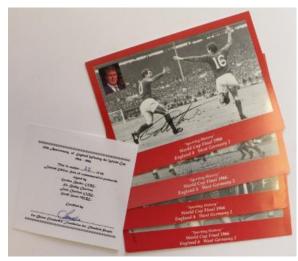

| £20 - £22  |
|------|------------------------------------------------------------------------------------------------------------------------------------------------------------------------------------------------------------------------------------------------------------------------------------------------------------------------------------------------------------------------------|------------|
| 1024 | England World Cup Winners 1966 postcard of team on<br>balcony of hotel prior to post match banquet,<br>acknowledging the crowd, Bobby Moore holding Jules<br>Rimet Cup aloft, signed to front by Bobby Charlton on<br>rear by Hurst, Hunt, Peters, Wilson, Ball, Ramsey and<br>Bobby Moore. Limited edition of 20, this being no.17,<br>Beejay Soccer Enterprises. Rare Item | £90 - £100 |



| 1025 | England World Cup Winners 1966 Postcards issued by The Queen Elizabeth Foundation for disabled people, limited edition set of 4, no 22 of 66 with certificate to celebrate 30th Anniversary 1966-1996 signed by Geoff Hurst, Jack Charlton, Bobby Charlton and Gordon Banks (4) | £45 - £50 |
|------|---------------------------------------------------------------------------------------------------------------------------------------------------------------------------------------------------------------------------------------------------------------------------------|-----------|
| 1026 | Ephemera - Autograph Carol Channing signed programme Oct 1979. Good condition