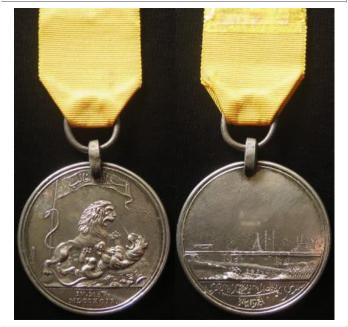

45 Star, Air Crew Europe Star + France & Germany clasp, Defence & War Medal. Ernest Arthur Pullingers DFM was L/G 7/12/1943 RAFVR No 7 Squadron. Plus named Buckingham Palace Award Letter. Based at RAF Oakington, his first trip to Lorient 15th January, then 21 Jan Lorient, 26th Jan, 4 Feb Turin, 11 Feb Wilhelmshaven, 13 Feb Lorient, 14 Feb Cologne, 18 Feb Cologne, 1 March Berlin, 3 March Hamburg, 8 March Nuremberg, 11 March Stuttgart, etc etc. He was commissioned Flying Officer late 1943 and posted away from 7 Sqdn. All of his original crew was commissioned and decorated with the DFC on completion of their respective operational tours, Pullinger was the only member to get the DFM and was later commissioned.

£1600 - £1800



Securicor Medal for Long Service, stamped 'Silver'. EF £20 - £25



1967 Seringapatam Medal 1799 (HEIC) silver. Indian version with blundered 'C.K.H.' middle initial reversed. Die flaw to obverse otherwise GVF (45mm)

£400 - £500



Service Medal of the Order of St John with 5 Year bar (2828 AMB SIS A T Eggles (Rochdale C.NSG) Div No4 Dist SJAB 1923). Plus St Johns Medal (101800 Alice T. Eggles). With Service Medal of the Order of St John with 5 Year bar (1979 NSG.SIS.M E Eggles (Rochdale NSG) Div No4 Dist 1918), plus St Johns Medal (96075 Mary E. Eggles) (qty)

£50 - £60

| 1969 | Service Medal of the Order of St John (cased) named to 24392 Pte A Jones Priory for Wales 1942. Small edge bump                                                                                                                  | £20 - £25   |
|------|----------------------------