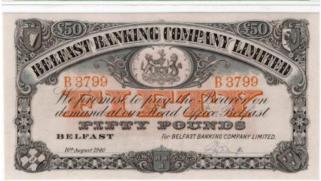

---------------------------------------------------------------|-------------|
| 1330 | Malta (4) 100 Lire PS165 (18xx), 20 Lire PS163 (18xx), 10 Lire PS162 (18xx) & 5 Lire PS161 (18xx). EF - GEF                                                                     | £250 - £300 |
| 1331 | Mauritius (2) both P39 Unc                                                                                                                                                      | £35 - £40   |
| 1332 | Northern Ireland 5 Pounds Ulster Bank Pick322 (BNYB NI814) dated 4/10/1966 Fine, rare colour trial, specimen note with a few pinholes and the word 'specimen' partially removed | £50 - £80   |

PMG | Ireland - Northern, Belfast Banking Co. Ltd. | FAPER MONEY GLARANTY | S/N B3799 - Orange S/N | Gen Understand



Northern Ireland, Belfast Banking Co. Ltd. Fifty Pounds P130b (1939-40) "B3799" PMG 66 (Gem Uncriculated)

£1600 - £1800



| 1334 | O'Brien Five Pounds B277 "D91" Unc                                                     | C40 CE0     |
|------|----------------------------------------------------------------------------------------|-------------|
|      |                                                                                        | £40 - £50   |
| 1335 | O'Brien Five Pounds (Lion & Key) B280 "H72" EF                                         | £20 - £25   |
| 1336 | O Brien 5 Pounds (10) B277 B280 Fine or better, 3 with edge tears, all Lion & Key type | £70 - £80   |
| 1337 | Page 10 Pounds (5) B326 series 'C', 5 consecutive notes C66, EF+                       | £80 - £90   |
|