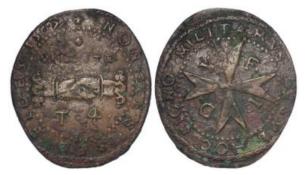

-|------------------------------------------------------------------------------------------------------------------------------------------|-------------|
| 1388 | Italy, Sardinia Lira 1830 VF                                                                                                             | £20 - £25   |
| 1389 | James II Gun Money - various conditions - includes a 1690 one shilling in good/fine condition plus a George I, Irish 1723 half penny (7) | £50 - £55   |



| 1390 | Malta silver 30 Tari 1790, eagle below modified bust, |             |
|------|-------------------------------------------------------|-------------|
|      | KM#335.1, bold VF, light adjustment lines on shield,  |             |
|      | possible trace solder on edge above portrait.         | £140 - £180 |



| 1391 | Malta, Valetta, large copper 4 Tari 1567 GF, with some porosity and verdigris, but very rare in this grade, struck on an oval flan. | £800 - £900 |
|------|-------------------------------------------------------------------------------------------------------------------------------------|-------------|
| 1392 | Netherlands 25 Cents 1890 (without dot) GVF/VF but with a dark tone                                                                 | £50 - £80   |



| 1393 | Netherlands, Holland Gold Stuiver 1763 aEF        | £100 - £120 |
|------|---------------------------------------------------|-------------|
| 1394 | Panama 100 Balboas 1975 Proof FDC cased as issued | £160 - £200 |

1395 Panama 100 Balboas 1975 Proof FDC cased as issued £160 - £200



| 1396 | Panama 150 Balboas