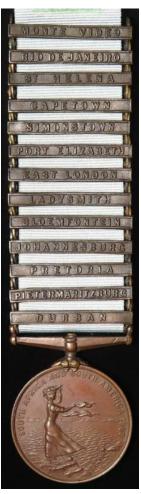

| £70 - £75              |
|      |                                                                                                                                                                                                                                                                                     |                        |

| 1743 | 1915 Star & BWM to E.S.1378 W C Oldman ENGN<br>RNR. Died 16 Sept 1918 HM Drifter Ocean Retriever. |           |
|------|---------------------------------------------------------------------------------------------------|-----------|
|      | Lived Oxford Road, Lowestoft. VF (2)                                                              | £28 - £30 |



| 1744 | 2nd Cruiser Squadron 1908 Medal South Africa and South America, Good Hope, Devonshire, Antrim, Carnarvon. Unnamed as issued with 13 clasps. GVF                                                                                                          | £80 - £85   |
|------|----------------------------------------------------------------------------------------------------------------------------------------------------------------------------------------------------------------------------------------------------------|-------------|
| 1745 | Abyssinia Medal 1869 named to Ordy Seaman J. Foster H.M.S. Octavia. With copy medal roll. GVF