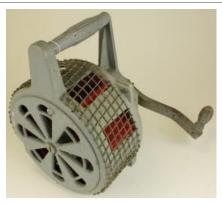

| £45 - £50   |
| 650 | Lapel and sweetheart badges collection of twelve                                                                                                             | £20 - £25   |
| 651 | Large glazed and framed WW1 commemorative silk Victory For The Allies'. Buyer collects                                                                       | £30 - £35   |
| 652 | Large heavy bronze plaque 'In Happy Memory of<br>General Sir Walter Braithwaite G.C.B. Chairman of the<br>League of Remembrance 1929-1945. (12.5 inches x 16 | C40 C50     |
|     | inches) Heavy                                                                                                                                                | £40 - £50   |



| 653 | Leach London Air Raid Siren WW2. Heavy | £30 - £40 |
|-----|----------------------------------------|-----------|
|     |                                        |           |



| 654 | Leather Ammunition Pouch with 'IMRV' ? monogram badge (Isle of Man Rifle Volunteers ?) | £40 - £50 |
|-----|----------------------------------------------------------------------------------------|-----------|
| 655 | Leather Flying Helmet and Goggles, ear piece marked 'A M 10A/12443'.                   | £80 - £85 |
| 656 | Leeds Volunteer Reserve 1914 badge                                                     | £50 - £55 |



Lieut Col G Mc M Robertson DSC. N.Staff.Rgt attd 10th Bn R.Dublin Fus, and later 2nd Manchester Regt. quantity of original paperwork photos and ephemera inc: Mentioned In De