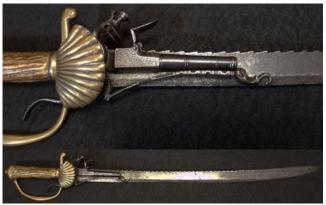

n<br>the blade Lieut W Holmes 1924 nice clean sword in its<br>metal dress scabbard                                                                                                                                    | 1698 |
| £150 - £16 | Sword ERVII 1897 Pattern Royal Engineers Officers sword in its metal dress scabbard, clean blade engraved Royal Engineers with makers details Samuel brothers Ludgate Hill London                                                                                       | 1699 |
| £30 - £3   | Swords: 1895 Pattern Victorian Infantry Officers swords in worn condition and without scabbards. Wirebound grips good, One guard distorted one W/D marked and dated April 1900 for Boer War - reinspected in 1910. The other Oct 1900. A good clean will help them. (2) | 1700 |



| 1701 | Sword/Pistol: A scarce 18/19th century combination hunting sword with a flintlock pistol attached to the blade (22") which has a sawback top and spear point blade. Brass hilt with clamshell guard. Pistol in working order with trigger inside the guard. (The action cocks and fires and is in good working order. Please don't cock and fire it.). Grip made from deer antler. A lovely piece in very good condition for age. Lacks its leather scabbard. A rare piece of firearms curiosa. | £1250 - £1350 |
|------|-------------------------------------------------------------------------------------------------------------------------------------------------------------------------------------------------------------------------------------------------------------------------------------------