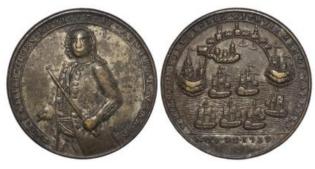

, sleeve bands and cap, |           |
|---|------|----------------------------------------------------------|-----------|
| ı |      | all owned by the vendors father who served between       |           |
| ı |      | 1940-43 (qty)                                            | £50 - £60 |

| 1517 | British Commemorative Medallion d.46.5mm, a medal                                                       |           |
|------|---------------------------------------------------------------------------------------------------------|-----------|
|      | made from two bronze discs in a collar with loop, commemorating the visit of King George IV to Scotland |           |
|      | 1822, VF with some knocks.                                                                              | £50 - £60 |



| 1518 | British Commemorative Medallion, brass d.37mm:<br>Capture of Portbello 1739, Eimer no. 550, GVF for type.                  | £60 - £80  |
|------|----------------------------------------------------------------------------------------------------------------------------|------------|
| 1519 | Coin Cabinet, large wide Swan mahogany cabinet with 48 trays for crown-size pieces (some scratches to top) buyer collects. | £50 - £100 |
| 1520 | Coin covers in a stacker box to include a gold issue by the "Jubilee" mint                                                 | £80 - £100 |

| 1521 | Coin Jewellery - includes silver coins of various grades |           |
|------|----------------------------------------------------------|-----------|
|      | from Argentina, Peru, Brazil, Spain, Fra