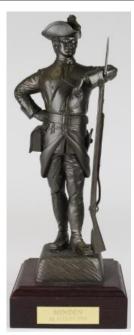

(approx 34)                                                         | £40 - £45   |
| 240 | British Union Jack, crows foot and 1916 stamped made by Sheffield England Flag makers. VF                              | £50 - £55   |
| 241 | British Union of Fascists cloth arm band                                                                               | £100 - £120 |
| 242 | British Union of Fascists post war pin badge                                                                           | £50 - £60   |
| 243 | British WW1 Brodie helmet, no liner or chin strap, painted gold. Maker marked                                          | £40 - £45   |
| 244 | British WW2 blue RAF Helmet with liner and chin strap, plus an Army helmet with liner and chin strap (2)               | £20 - £25   |



| 245 | Bronzed statuette, of a Soldier at the Battle of Minden 1759 (approx 14 inches tall)                                                                                                                                                                                                           | £24 - £26 |
|-----|------------------------------------------------------------------------------------------------------------------------------------------------------------------------------------------------------------------------------------------------------------------------------------------------|-----------|
| 246 | Bronzed statuette, Royal Anglian Regiment soldier,<br>Iraq/Afghanistan (approx 10.5 inches tall)