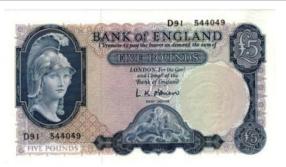

Lire PS163 (18xx), 10 Lire PS162 (18xx) & 5 Lire PS161 (18xx). EF - GEF                                                                     | £250 - £300 |
| 1331 | Mauritius (2) both P39 Unc                                                                                                                                                      | £35 - £40   |
| 1332 | Northern Ireland 5 Pounds Ulster Bank Pick322 (BNYB NI814) dated 4/10/1966 Fine, rare colour trial, specimen note with a few pinholes and the word 'specimen' partially removed | £50 - £80   |

PMG | Ireland - Northern, Belfast Banking Co. Ltd. | FAPER MONEY GLARANTY | S/N B3799 - Orange S/N | Gen Understand



Northern Ireland, Belfast Banking Co. Ltd. Fifty Pounds P130b (1939-40) "B3799" PMG 66 (Gem Uncriculated)

£1600 - £1800



| 1334 | O'Brien Five Pounds B277 "D91" Unc                                                     | C40 CE0     |
|------|----------------------------------------------------------------------------------------|-------------|
|      |                                                                                        | £40 - £50   |
| 1335 | O'Brien Five Pounds (Lion & Key) B280 "H72" EF                                         | £20 - £25   |
| 1336 | O Brien 5 Pounds (10) B277 B280 Fine or better, 3 with edge tears, all Lion & Key type | £70 - £80   |
| 1337 | Page 10 Pounds (5) B326 series 'C', 5 consecutive notes C66, EF+                       | £80 - £90   |
| 1338 | Page 20 Pounds (2) B328 series 'C', 2 consecutive first series notes A60, EF           | £60 - £80   |
| 1339 | Page