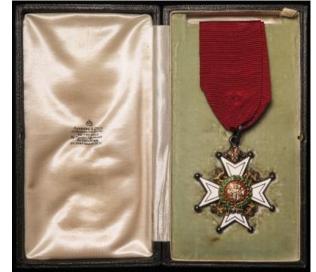

|
|-----|------------------------------------------------------|-----------|
|-----|------------------------------------------------------|-----------|

| 717 | Nursing & Regimentally related St. Patrick Duns                              |           |
|-----|------------------------------------------------------------------------------|-----------|
|     | Hospital Maternity bronze medal awarded to Mrs. Louisa White 77th Regt. 1878 | £60 - £65 |

| OBE Ist type woman's engraved on the back M E Johnson, March 1918, in case. Mrs Margaret Emmeline |             |
|---------------------------------------------------------------------------------------------------|-------------|
| Johnson president of the working league Gibraltar                                                 | £130 - £140 |



| 719 | Order of the Bath, Companion of the Military Division (C.B.Mily), Neck Badge. In fitted Garrard case |             |
|-----|------------------------------------------------------------------------------------------------------|-------------|
|     | 'C.B.Mily'. EF                                                                                       | £480 - £500 |
| 720 | Order of the Garter, a fine Bullion Breast star, GVF                                                 | £170 - £180 |
| 721 | Ordnance shells including 1943 2 pounder with 20mm canon round                                       | £45 - £50   |



| 722 | Original frame of Victorian and GV Cap Badges and Collars, plus a Khedives Star 1882 medal. Framed and glazed. Nice lot | £280 - £320 |
|-----|-------------------