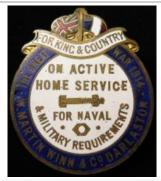

| 103 | Badge - On Active Home Service 1914 badge - W.<br>Martin Winn & Co., Darlington                                                                                                         | £50 - £55 |
|-----|-----------------------------------------------------------------------------------------------------------------------------------------------------------------------------------------|-----------|
| 104 | Badge - original 4th Vol. Battn. Devonshire Regt. white metal medal                                                                                                                     | £25 - £30 |
| 105 | Badge - original 8th Irish Battn. King's Liverpool<br>Regiment, unmarked silver Officer's badge replacement<br>brass slider on reverse with solder. Slider marked J.R.<br>Gaunt, London | £25 - £30 |