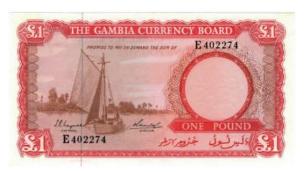

- £40 |
|------|----------------------------------|-----------|
| 1270 | Fforde One Pound B308 "N07M" GEF | £40 - £45 |



| 1271 | Fiji Ten Shillings (28/4/1961) P52b VF                                                                     | £50 - £60 |
|------|------------------------------------------------------------------------------------------------------------|-----------|
| 1272 | Fiji (2) \$100 P119a along with \$50 P118a both Unc                                                        | £60 - £70 |
| 1273 | Finland (7) 100 Markkaa P65 Litt.C 1922 (2) P88 Litt.B 1945 (3) 10, 20 Markkaa P85 P86 1945 Fine or better | £30 - £40 |



| 1051 | G 1: 100 D 1 : D04 T1       |           |
|------|-----------------------------|-----------|
| 1274 | Gambia 100 Dalasis P24a Unc | £10 - £12 |



| 1275 | Gambia One Pound P2a Unc                                                                                                                                                                                                                                                          | £40 - £60   |  |
|------|-----------------------------------------------------------------------------------------------------------------------------------------------------------------------------------------------------------------------------------------------------------------------------------|-------------|--|
| 1276 | GB 10 Shillings & 1 Pounds (144) Peppiatt to Somerset inc. WW2 emergency issues