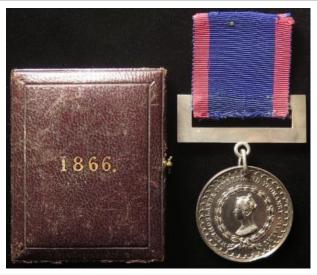

| £35 - £40 |
| 1995 | Volunteer Force LSM (QV) engraved naming (Presented to Sgt Baker by Lord Roberts 1902). Small edge bump VF                                                                                                    | £40 - £45 |
| 1996 | Volunteer Officers Decoration VR with top ribbon pin clasp. Cased, unmarked miniature medal. EF                                                                                                               | £30 - £35 |
| 1997 | West Suffolk Constabulary Special Constables Medal<br>Award info, three folders of original documents list<br>Constables for many Suffolk Villages, etc. c1940's to<br>1960's (qty) a researchers gold mine!! | £80 - £85 |



| 1998 | Westmorland & Cumberland Yeomanry Cavalry medal, silver, unnamed as issued, 38mm. With 1866 dated case |           |
|------|--------------------------------------------------------------------------------------------------------|-----------|
|      | of issue. Small edge bump otherwise EF                                                                 | £70 - £80 |

| 1999 | WW1 framed Casualty Scroll to 198406 Gnr Frederick |           |
|------|----------------------------------------------------|-----------|
|      | Reginald Hugh King 7th Res RA, Died at Home        |           |
|      | 24/2/1917. Born Soberton, Hants. Buried Beauworth  |           |
|      | Churchyard.                                        | £20 - £25 |



| 2000 | WW1 Mary Tin Bullet Pencil 'M' to cas