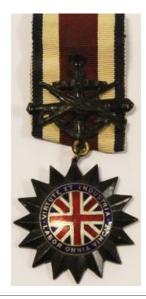

| 1835 |
| £50 - £55   | Coronation Medals - 1935 Jubilee Medal, 1937<br>Coronation Medal, 1953 Coronation Medal, 2002<br>Golden Jubilee Medal. VF-EF (4)                                                                                                                                                                                                                                                                                                                  | 1836 |



| 1837 | Corps of Commissionaires Medal. EF | £20 - £25 |
|------|------------------------------------|-----------|
|      |                                    |           |



| 1838 | Crimea Medal 1854 with bars Alma/ Balaklava/ Inkermann/ Sebastopol, regimentally impressed (4924 Jas Naylor 3rd Batt Grenr Gds). Clasps attached to one straight suspender (not riveted). Slightly Wounded 5/11/1854. Contact marks nVF | £400 - £450 |
|------|-----------------------------------------------------------------------------------------------------------------------------------------------------------------------------------------------------------------------------------------|-------------|
| 1839 | CSM QE2 with bars Radfan/South Arabia/Northern Ireland, named to 23983395 Dvr R E MacIntosh RASC.