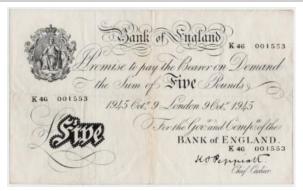

series notes 80Z, EF             | £70 - £80   |



| 1341 | Page Ten Pounds B327 "M05" aUnc | C45 C50   |
|------|---------------------------------|-----------|
|      |                                 | £45 - £50 |

| 1 | 1342 | Page  | Twenty   | Pounds | B328 | "A17" | PMG | 66 | (Gem |             |
|---|------|-------|----------|--------|------|-------|-----|----|------|-------------|
| J |      | Uncir | culated) |        |      |       |     |    |      | £100 - £110 |





| 1343 | Palestine Ten Pounds P9c GF with a few tiny holes (rare)                      | £800 - £1000 |
|------|-------------------------------------------------------------------------------|--------------|
|      | Peppiatt Blue One Pounds (15) From circulation (one repaired some with i/a's) | £30 - £40    |



| 1345 | Peppiatt Five Pounds B255 (9/10/1945) aVF | £60 - £65 |
|------|-------------------------------------------|-----------|
| 1346 | Peppiatt Five Pounds B255 (9/2/1945) aVF  | £60 - £65 |



**1347** Peppiatt One Pound B258 "R15A" GEF £30 - £35



1348 Peppiatt One Pound B261 "S07S" VF/GVF £70 - £80



Provincial issue, Maidstone Bank One Pound (9th? Aug 1825) No.D32277 for Edmeads, Atkins & Tyrrell. Better than fine with a few pinholes

£60 - £80



1350 Provincial issue, Salisbury & Shaftesbury Bank £10 dated 1810 for Bowles, Ogden & Wyndham. Fine with a few tiny holes etc

£30 - £40



Provincial Note Wisbech & Lincolnshire 10 Pounds Dated 1894 (Outing 2382aa) cut cancelled UNC

£80 - £100



Provincial Note Wisbech & Lincolnshire 5 Pounds Dated 1894 (Outing 2382y) cut cancelle