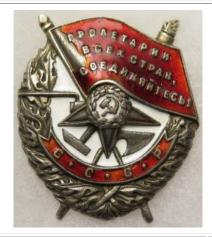

research. Awarded to Alexander Vladimirovich Galmukov an Operational Staff Watch Officer Major. 'Comrade Galmukov has been in Afghanistan since August 1985, during this time Major Galmukov 8 times took part in launching elimination operations, he walked in a column more than 10 miles on a route Kunduz-Puli Khumri-Asadabad. He showed himself as a brave, decided, courageous man, ready to fulfil difficult combat tasks. He distinguished himself in a special way on 24 June 1986 during a combat operation near Hanabad. Major Galmukov took personal control over 3rd Motorized Rifle Company, outflanked the rebels and attacked them. Due to his generalship the gang of rebels was put to death. Two machine guns, small arms and ammunition were captured'. Order EF and with Red Book. Scarce.

£400 - £450



Soviet Order of the Red Banner numbered 22143. With detailed research. Order awarded on 10th Feb 1942 Black Sea Fleet to Senior Lieut Michail Illarionovich Malachov, Commander of the Guard Boat in 1941, for exemplary combat tasks, execution of the Command on the Front of Battle with the German invaders and having shown valour and courage while in the Defence of Odessa City. He was later Killed 10/9/1943. Small area of damage to red enamel noted. RARE

£600 - £700



| 808 | Soviet Parachutist badges (4) | £20 - £22 |  |
|-----|-------------------------------|-----------|--|
|-----|-------------------------------|-----------|--|



| 809 | Special Constables 'GR' truncheon                                                                                 | £25 - £30   |
|-----|--------------