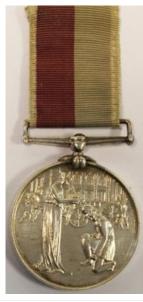

### Medals & Militaria

(see Sunday's auction for further medals & militaria)

| 1  | 1911 Coronation medal George V mounted on original pin NEF                                                                                                                                                                                                                                                                                                                                             | £40 - £45   |
|----|--------------------------------------------------------------------------------------------------------------------------------------------------------------------------------------------------------------------------------------------------------------------------------------------------------------------------------------------------------------------------------------------------------|-------------|
| 2  | Reg/93392 Spr J Pearson RE/091710 A/Sgt G Gregory<br>ASC/125844 F G Mahoney RN with service papers                                                                                                                                                                                                                                                                                                     | £80 - £85   |
| 3  | 1914 Casualty Trio to 10265 Cpl Oliver Raymond Bisco<br>2nd bn border Reg K in A 2-11-1914 commemorated<br>Menin Gate memorial Ypres                                                                                                                                                                                                                                                                   | £250 - £260 |
| 4  | 1914 Princess Mary gift tin with m marked bullet pencil and 1915 gift card                                                                                                                                                                                                                                                                                                                             | £120 - £130 |
| 5  | 1914 Princess Mary gift tin with Princess Mary gift book GRV & Mary commemorative tin GRV & Mary booklet etc.                                                                                                                                                                                                                                                                                          | £50 - £55   |
| 6  | 1914 Princess Mary gift tin with unopened packet of cigarettes and tobacco with 1914 gift card                                                                                                                                                                                                                                                                                                         | £200 - £210 |
| 7  | 1914 star an original unnamed example with full length silk ribbon, GVF                                                                                                                                                                                                                                                                                                                                | £65 - £75   |
| 8  | 1914 Star named 284424 W Laing, STO 1CL Benbow<br>Bttn RND. EF (1)                                                                                                                                                                                                                                                                                                                                     | £100 - £120 |
| 9  | 1914 Star Trio to 4690 Pte J Hayhurst 6/D.Gds. To France 13/8/1914. VF (3)                                                                                                                                                                                                                                                                                                                             | £100 - £120 |
| 10 | 1914 Star Trio to 8798 Pte S E Taylor 5/D.Gds. (D-8798 on pair). Taylors Medal card shows that he was issued a 1915 Star, however the Ancestry Medal Roll shows his issue as a 1914 Star. VF light contact marks noted (3) a/f                                                                                                                                                                         | £120 - £130 |
| 11 | 1914 Star Trio to L-9593 Pte B C Beaton 1/Middx R. (Cpl on pair). Killed In Action 25 Sept 1915 1st Day of Loos. Buried Cambrin Churchyard. Born Charles, St Johns Wood, Middlesex. VF (3)                                                                                                                                                                                                             | £140 - £150 |
| 12 | 1914 Star Trio with Aug-Nov clasp, to 14360 Dvr F Rolt RFA. MIC confirms clasp, served with 6 DAC RFA. GVF (3)                                                                                                                                                                                                                                                                                         | £100 - £110 |
| 13 | 1914 Star Trio with loose Aug-Nov clasp (6118 L.Sjt C H Lanning 2/K.R.Rif.C.), Defence Medal, War Medal. Lot includes Soldiers Service & Pay Book, and Regular Army Certificate of Service. MIC does not confirm clasp however the Certificate of Service does. Thought wounded Sept 1914. With research. VF+ (5)                                                                                      | £160 - £170 |
| 14 | 1914 Star Trio with original Aug-Nov clasp, to 29854<br>Dvr R Barker RHA, served with 3rd Bde. polished GF (3)                                                                                                                                                                                                                                                                                         | £100 - £110 |
| 15 | 1914 Star Trio + original Aug-Nov clasp and Rosette (1508 Pte L H Giblett 1/16 London Regt) with buttons, ID Tag, ribbon bar, miniatures, 9ct gold sweetheart badge (pin missing). Plus WW2 Casualty group to 910804 Sgt P T Giblett RAF, Died 31/7/1941 with 144 Sqdn RAFVR. On the Runnymede Memorial. Lived Twickenham. 1939-45 Star, Air Crew Europe Star, War Medal and original named medal slip | £320 - £340 |