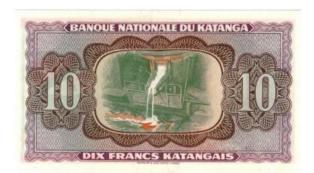

Jersey Guernsey Isle of Man N.Ireland Fiji Canada (92) mixed grades                                                                                                                              | £100 - £120 |



1257 Cyprus 3 Piastres P28a aUnc

£25 - £30



1258 Cyprus Ten Pounds P55a Unc £50 - £60

1259 | Cyprus (3) One Pound P43a Unc, 500 Mils P42a Unc & 250 Mils P41a Unc



**1260** Cyprus £5 P44c Unc

£50 - £60

£250 - £300

1261 Denmark (8) 50 Kroner P50 1990 (3) 20 Kroner P49 1979 (3) 10 Kroner P48 (2) consecutive numbered runs, all EF+ or better

£55 - £65



1262 East Carribean states \$20 P15n Unc

£30 - £40

1263 | Equatorial Guinea 1000P Pick 3 Unc

£35 - £40



Error note Uganda 5 Shillings, no serial number or signature but written at top "A/147194" & "10-3-69".

£60 - £80



1265 Error note, Katanga 10 Francs P13a (missing print) Unc

£20 - £25

£30 - £40

Error note. Somerset Five Pounds B343, the printing has shidted therfore having part of the bottom note at the top. GF with a couple of tiny rips at the top





**268** Fforde Five Pounds B313 "M14" nEF £90 - £100



| 1269 | Fforde One Pound B304 "M32N" GEF | £35 - £40 |
|------|----------------------------------|-----------|
| 1270 | Fforde One Pound B308 "N07M" GEF | £40 - £45 |



| 1271 | Fiji Ten Shillings (28/4/1961) P52b VF                                                                     | £50 - £60 |
|------|------------------------------------------------------------------------------------------------------------|-----------|
| 1272 | Fiji (2) \$100 P119a along with \$50 P118a both Unc