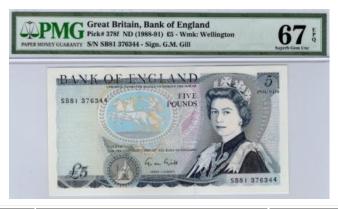

| <b>Page</b> | Room 2 Order of Sale (10.00am) | <u>Lot Numbers</u> |
|-------------|--------------------------------|--------------------|
| 36          | Sporting Programmes & Ephemera | 960 - 1236         |
| <b>52</b>   | Banknotes                      | 1237 - 1377        |
| 60          | World Coins                    | 1378 - 1445        |
| 65          | Ancient & Hammered Coins       | 1446 - 1513        |
| 68          | Exonumia (Tokens & Medallions) | 1514 - 1586        |