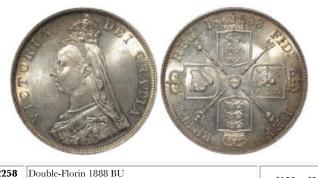

|           |
|---|------|----------------------------|-----------|
| Ш | 2248 | Crown 1902 aVF edge knock. |           |
| Ш |      |                            | £60 - £70 |

| 2249 | Crown 1902 GVF | £80 - £100 |
|------|----------------|------------|
|------|----------------|------------|







| 2252 | Crown 1723 SSC, Spink 3640, VF                        | £1100 - £1300 |
|------|-------------------------------------------------------|---------------|
| 2253 | Crowns (2) 1845 cinquefoils Fine and 1847 XI Fine.    | £80 - £90     |
| 2254 | Crowns (2) 1887 VF and 1888 narrow date GF-nVF        | £30 - £40     |
| 2255 | Crowns (2): 1820 LX Fine, and 1820/19 LX VG           | £40 - £50     |
| 2256 | Dollar 1804 Bank of England, water-worn GF, ex-mount. | £30 - £40     |





| 2258   Double-Florin 1888 BU | 180 - £220 |
|------------------------------|------------|
|------------------------------|------------|

| 2259 | Double-Florins (2) 1888 toned GVF, and 1889 VF | £40 - £60 |
|------|------------------------------------------------|-----------|
|------|------------------------------------------------|-----------|

| ı | 2260 | Double-Florins (2) both inverted 1 for second I in |           |
|---|------|----------------------------------------------------|-----------|
| J |      | VICTORIA varieties 1888 VF and 1889 Fine.          | £60 - £70 |





**2262** Farthing 1672, Peck 519, nVF £140 - £150



2263 Farthing 1673, Peck 522, nVF £100 - £120



2264 Farthing 1674, Peck 527, nVF £140 - £150



| 2265 | Farthing 1675, Peck 528, nVF