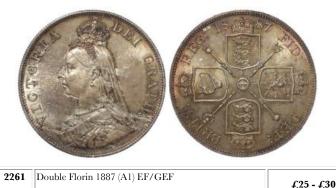

888 narrow date GF-nVF        | £30 - £40     |
| 2255 | Crowns (2): 1820 LX Fine, and 1820/19 LX VG           | £40 - £50     |
| 2256 | Dollar 1804 Bank of England, water-worn GF, ex-mount. | £30 - £40     |





| 2258   Double-Florin 1888 BU | 180 - £220 |
|------------------------------|------------|
|------------------------------|------------|

| 2259 | Double-Florins (2) 1888 toned GVF, and 1889 VF | £40 - £60 |
|------|------------------------------------------------|-----------|
|------|------------------------------------------------|-----------|

| ı | 2260 | Double-Florins (2) both inverted 1 for second I in |           |
|---|------|----------------------------------------------------|-----------|
| J |      | VICTORIA varieties 1888 VF and 1889 Fine.          | £60 - £70 |





**2262** Farthing 1672, Peck 519, nVF £140 - £150



2263 Farthing 1673, Peck 522, nVF £100 - £120



2264 Farthing 1674, Peck 527, nVF £140 - £150



| 2265 | Farthing 1675, Peck 528, nVF                         | £120 - £140 |
|------|------------------------------------------------------|-------------|
| 2266 | Farthing 1679, Peck 530, GF-nVF, tiny edge nick.     | £120 - £130 |
| 2267 | Farthing 1695, double exergual line, Peck 653, Fine. | £40 - £45   |



| 2268 | Farthing 1695, single exergual line, unrecorded by Peck, porous Fine. | £80 - £100  |
|------|-----------------------------------------------------------------------|-------------|
| 2269 | Farthing 1697, Peck 659, VG                                           | £20 - £25   |
| 2270 | Farthing 1698, date in exergue, Peck