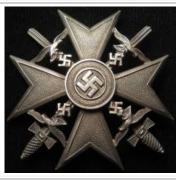

| German Reich flag 3x2 foot dated 1939 with various stencilling to the lanyard                                 | £50 - £55   |
| 448 | German Retired Pilots badge, Deschler maker marked to reverse, GVF                                            | £130 - £135 |
| 449 | German SA SS NSKK dagger top nut spanner, maker marked, unusual, GVF                                          | £20 - £25   |
| 450 | German Social Welfare Order, Commanders neck badge, enamel all good, GVF                                      | £170 - £180 |
| 451 | German solid construction WW1 Iron Cross 1st class                                                            | £30 - £35   |
| 452 | German solid construction WW2 Iron Cross 1st class                                                            | £30 - £35   |



| 454 | Communication of the Control of the |             |
|-----|-----------------------------------------------------------------------------------------------------------------------------------------------------------------------------------------------------------------------------------------------------------------------------------------------------------------------------------------------------------------------------------------------------------------------------------------------------------------------------------------------------------------------------------------------------------------------------------------------------------------------------------------------------------------------------------------------------------------------------------------------------------