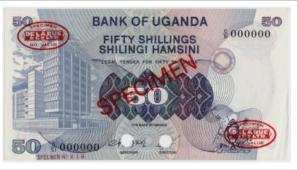

| <b>Page</b> | Room 2 Order of Sale (10.00am) | <u>Lot Numbers</u> |
|-------------|--------------------------------|--------------------|
| 36          | Sporting Programmes & Ephemera | 960 - 1236         |
| <b>52</b>   | Banknotes                      | 1237 - 1377        |
| 60          | World Coins                    | 1378 - 1445        |
| 65          | Ancient & Hammered Coins       | 1446 - 1513        |
| 68          | Exonumia (Tokens & Medallions) | 1514 - 1586        |