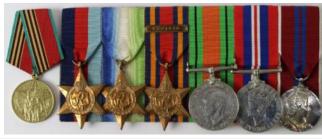

£340 - £360

|             | II                                                                                                                                                                                                                                                                                                                                                 |    |
|-------------|----------------------------------------------------------------------------------------------------------------------------------------------------------------------------------------------------------------------------------------------------------------------------------------------------------------------------------------------------|----|
| £45 - £50   | 1915 Star Trio + British Red Cross Society for War<br>Service 1914-1918 Medal, mounted as worn to 11167<br>Spr H Gale RE. GVF (4)                                                                                                                                                                                                                  | 58 |
| £140 - £150 | 1915 Star Trio + Death Plaque to SR-5045 L/Cpl<br>Edward Edwin Miller E.Surrey Regt. Killed In Action<br>9th May 1915 with the 2nd Bn. Born Peckham, Surrey.<br>On the Ypres Memorial. VF (4)                                                                                                                                                      | 59 |
| £140 - £150 | 1915 trio 19252 Pte A.Antcliffe Suff R. Alexander<br>Antcliffe was Killed in Action 2nd March 1916 in the<br>Mining and Counter Mining actions near Oosttaverne<br>Wood, he originally enlisted into the 20th Hussars March<br>1914. GVF                                                                                                           | 60 |
| £100 - £110 | 1915 Trio with Special Constabulary Long Service medal to k.54425 C D Rochford RN with large photo wearing medals with his sons casualty Africa Star group of four with framed photo with details on the back to 6968281 Edward George Rochford rifle brigade K in A 5-4-1941 commemorated Alamein memorial                                        | 61 |
| £55 - £60   | 19th century Hawksey embossed powder flask with one other and a leather shot flask with vintage loading tool                                                                                                                                                                                                                                       | 62 |
| £160 - £170 | 40mm US Navy Bofors anti aircraft shells, four of, on original clip, 1944 dated                                                                                                                                                                                                                                                                    | 63 |
| £30 - £35   | A good box of general militaria including: WW1 & 2 photographs, trench art, bayonet frogs, part of a blank firing revolver, commemorative teacloth, War Horse DVD, WW1 Enfield brass oil bottle & another: 43 US .30-06 unprimed cases in carrier, dividers in case, cased inert signal rounds etc. (Buyer collects)                               | 64 |
| £30 - £35   | Aerial Flechette Darts 3x different types, surface rust VF                                                                                                                                                                                                                                                                                         | 65 |
| £300 - £350 | Afghanistan Medal 1881 engraved Lieut T W Stansfeld<br>14/9th Bde RA. Born 29/5/1854, Lieut Sept 1873,<br>Captain March 1883, and Major Nov 1890. Edge bumps<br>VF                                                                                                                                                                                 | 66 |
| £90 - £100  | Africa General Service Medal EDVII with Somaliland 1908-10 clasp (PO.11045 Pte G Slade RMLI HMS Philomel), and Naval GSM GV with Persian Gulf 1909-1914 clasp (PO.11045 LCE. Corpl G Slade RMLI HMS Philomel). With copy service papers, born Bournemouth. Medals and naming very polished but visible, otherwise nVF, light contact marks (2) a/f | 67 |
| £30 - £35   | Air Training Corps Squadron Number Badges (approx 51 items)                                                                                                                                                                                                                                                                                        | 68 |
| £100 - £150 | Airborne Troops Denison Smock, Size 2 by John Gordon & Co 1945. In good condition with original label. named to pocket 'Sgt Martin'.                                                                                                                                                                                                               | 69 |