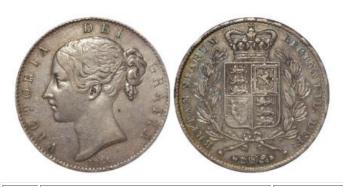

|            |
| 2240 | Crown 1707 Sexto, E below bust, Edinburgh Mint, S.3600, Fair.                                                  | £40 - £50  |
|      |                                                                                                                |            |
| 2241 | Crown 1707E Fine                                                                                               | £60 - £80  |



| 2242 | Crown 1707SEXTO, very light edge taps, GVF | £600 - £650 |  |
|------|--------------------------------------------|-------------|--|
|------|--------------------------------------------|-------------|--|

| 2243 | Crown 1818 LIX, VF | £40 - £60 |
|------|--------------------|-----------|
|------|--------------------|-----------|



| <b>2245</b> Crown 1844 stars VF | £80 - £120 |
|---------------------------------|------------|
|---------------------------------|------------|



| 2246 | Crown    | 1847    | Gothic, | Undecimo | edge, | GVF, | some |              |
|------|----------|---------|---------|----------|-------|------|------|--------------|
|      | scratche | es obv. |         |          |       |      |      | £800 - £1200 |

| ī, |      |                                             |           |
|----|------|---------------------------------------------|-----------|
|    | 2247 | Crown 1887 EF small scratch across portrait | £30 - £35 |

| ī |      |                            |           |
|---|------|----------------------------|-----------|
| Ш | 2248 | Crown 1902 aVF edge knock. |           |
| Ш