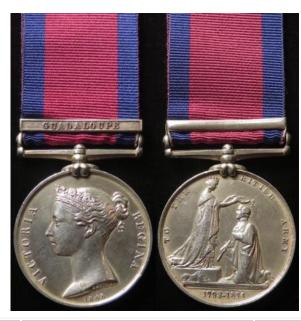

| 196 | Badges (11 Military) - includes 2 Grey Simcoe Foresters                                                                                                                                                                        | £20 - £25 |
|-----|--------------------------------------------------------------------------------------------------------------------------------------------------------------------------------------------------------------------------------|-----------|
| 197 | Badges (18) - various - all original. Mostly military hat badges, includes coins etc                                                                                                                                           | £30 - £35 |
| 198 | Badges (2) - 15th (The Kings) Hussars Officer's bronze with 2 fold-over lugs and a white metal other ranks badge                                                                                                               | £25 - £30 |
| 199 | Badges (2) - original South Nottinghamshire Hussars - comprising collar and Officer's bronze (brooched). The latter badge has a J.R. Gaunt, London tablet on the reverse                                                       | £20 - £2  |
| 200 | Badges (3) - original 2 x 5th and 6th Battn.<br>Gloucestershire Regt. Officer's Hat & Collar (fold-over lugs on Hat badge) and an Officer's Collar of the Gloucestershire Regt.                                                | £30 - £3  |
| 201 | Badges (3) - original Machine Gun Corps                                                                                                                                                                                        | £20 - £2  |
| 202 | Badges (5) - 3 original Monmouth Regt. (various) and 2 original Royal Monmouthshire Royal Engineers brass and white metal and anodised. On the anodised badge the slider is marked J.R. Gaunt, London - it has a Queen's crown | £40 - £4  |
| 203 | Badges (6) - All original, 17th/21st. Lancers - 5 Hat Badges (various) and 1 brooched Collar badge                                                                                                                             | £30 - £3  |
| 204 | Badges (6) - original R.V.T.C., 3 London related hat badges etc. plus Mary tin                                                                                                                                                 | £30 - £3  |
| 205 | Badges (9) - All original 2 all brass (Essex & Northamptonshire) 2 Officer's (Middlesex and Beds & Herts), Hunts Cyclists etc.                                                                                                 | £50 - £5  |
| 206 | Badges / Titles / Buttons etc original lot on old belt                                                                                                                                                                         | £30 - £4  |
| 207 | Battledress blouse with 2nd SAS shoulder titles, Burma ribbon bar, makers label B.Bloom Limited 1956                                                                                                                           | £60 - £6  |
| 208 | Bedfordshire Reg WW1 Casualty BWM & Victory medals with photo and hat badge to 25508 Pte A J Coles Ist bn Bedfordshire Reg, K in A 9-10-17, buried Hooge Crater cemetery                                                       | £90 - £9  |