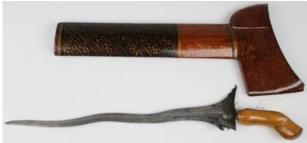

| £35 - £40   |
| 1657 | Machete x2 both with 1944 dated W/D scabbards, plus another without scabbard (3) Rusty a/f                                                                                                                                                                                                                                                      | £20 - £25   |
| 1658 | Machete: A modern and impressive machete by Corona Products El Salvador. In its tooled leather scabbard v.g.c. overall. Blade 22".                                                                                                                                                                                                              | £20 - £25   |



| 1659 | Malay Kris antique dagger with plain wavy blade and wooden handle (blade approx 13 inches), plus original wooden scabbard with attractive hand painted finish | £40 - £50   |
|------|---------------------------------------------------------------------------------------------------------------------------------------------------------------|-------------|
| 1660 | Maori Taiaha long handled fighting staff, circa mid 19th century (tip damaged) Approx 70 inches long                                                          | £100 - £120 |
| 1661 | Masai Warriors lion hunting Spear, early 1900's (approx 68 inches)                                                                                            | £100 - £120 |

|      | 68 inches)