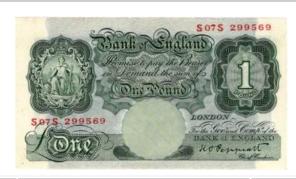

s | B328 | "A17" | PMG | 66 | (Gem |             |
|---|------|-------|----------|--------|------|-------|-----|----|------|-------------|
| J |      | Uncir | culated) |        |      |       |     |    |      | £100 - £110 |





| 1343 | Palestine Ten Pounds P9c GF with a few tiny holes (rare)                      | £800 - £1000 |
|------|-------------------------------------------------------------------------------|--------------|
|      | Peppiatt Blue One Pounds (15) From circulation (one repaired some with i/a's) | £30 - £40    |



| 1345 | Peppiatt Five Pounds B255 (9/10/1945) aVF | £60 - £65 |
|------|-------------------------------------------|-----------|
| 1346 | Peppiatt Five Pounds B255 (9/2/1945) aVF  | £60 - £65 |



**1347** Peppiatt One Pound B258 "R15A" GEF £30 - £35



1348 Peppiatt One Pound B261 "S07S" VF/GVF £70 - £80



Provincial issue, Maidstone Bank One Pound (9th? Aug 1825) No.D32277 for Edmeads, Atkins & Tyrrell. Better than fine with a few pinholes

£60 - £80



1350 Provincial issue, Salisbury & Shaftesbury Bank £10 dated 1810 for Bowles, Ogden & Wyndham. Fine with a few tiny holes etc

£30 - £40



Provincial Note Wisbech & Lincolnshire 10 Pounds Dated 1894 (Outing 2382aa) cut cancelled UNC

£80 - £100



Provincial Note Wisbech & Lincolnshire 5 Pounds Dated 1894 (Outing 2382y) cut cancelled aUNC

£60 - £80



1353 Russia 100 Rubles PS594 (1918) Unc £60 - £70

1354 Scotland, Isle of Nan, Guernsey & Ireland in an album, a good mixture of notes with many in better grade



1355 Scotland, Linen Bank. Twenty Pounds P164a (5/3/1962) aEF

£250 -