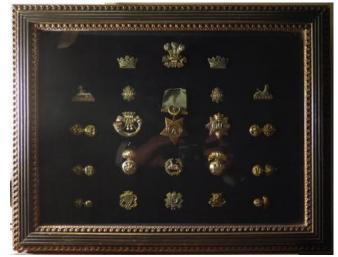

---------------------------------------|-------------|
| Johnson president of the working league Gibraltar                                                 | £130 - £140 |



| 719 | Order of the Bath, Companion of the Military Division (C.B.Mily), Neck Badge. In fitted Garrard case |             |
|-----|------------------------------------------------------------------------------------------------------|-------------|
|     | 'C.B.Mily'. EF                                                                                       | £480 - £500 |
| 720 | Order of the Garter, a fine Bullion Breast star, GVF                                                 | £170 - £180 |
| 721 | Ordnance shells including 1943 2 pounder with 20mm canon round                                       | £45 - £50   |



| 722 | Original frame of Victorian and GV Cap Badges and Collars, plus a Khedives Star 1882 medal. Framed and glazed. Nice lot | £280 - £320 |
|-----|-------------------------------------------------------------------------------------------------------------------------|-------------|
| 723 | Para Dennison smock post WW2 Pattern with WW2 Pattern post WW2 dated named Para helmet                                  | £280 - £290 |
| 724 | Paratrooper Helmet with liner and chin strap, c1950's                                                                   | £40 - £50   |
| 725 | Peru Order of Merit of Distinguished Service Breast star in fitted case, made by Casa of Lima, GVF                      | £90 - £100  |
| 726 | Photos - collection of Royal Navy interest including ships, seamen etc