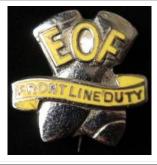

| 97 | Badge - E.O.F. (poss. Elstow Ordnance Factory in Bedfordshire) No.l852 (WW2 period) | £45 - £50 |
|----|-------------------------------------------------------------------------------------|-----------|
| 98 | Badge - Fine Cotton Spinners & Doublers, Vital War<br>Work No. 9351 (WW1 period)    | £30 - £35 |