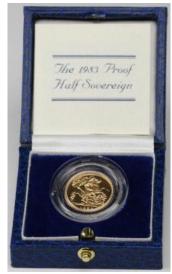

| £100 - £120   |
| 2075 | Half Sovereign 1876 die 78 GF scratched, held in a 9ct collar mount.               | £100 - £120   |
| 2076 | Half Sovereign 1903 GF                                                             | £100 - £110   |
| 2077 | Half Sovereign 1905 VF                                                             | £100 - £110   |
| 2078 | Half Sovereign 1980 Proof FDC boxed as issued                                      | £100 - £110   |
| 2079 | Half Sovereign 1980 Proof FDC boxed as issued                                      | £100 - £110   |
| 2080 | Half Sovereign 1980 Proof FDC boxed as issued                                      | £100 - £110   |
| 2081 | Half Sovereign 1982 Proof FDC boxed as issued                                      | £100 - £110   |



| ľ | 2082 | Half Sovereign 1983 Proof FDC boxed as issued | £100 - £110 |
|---|------|-----------------------------------------------|-------------|



| 2083 | Half Sovereign 1984 Proof FDC boxed as issued                                  | £100 - £110 |
|------|--------------------------------------------------------------------------------|-------------|
| 2084 | Half Sovereign 1985 Proof FDC boxed as issued                                  | £90 - £110  |
| 2085 | Half Sovereign 1985 Proof issue boxed with certificate (unopened still sealed) | £100 - £110 |
| 2086 | Half Sovereign 1986 Proof issue boxed with certificate (unopened still sealed) | £100 - £110 |
| 2087 | Half Sovereign 1987 Proof issue boxed with certificate (unopened still sealed) | £100 - £110 |
| 2088 | Half Soverei