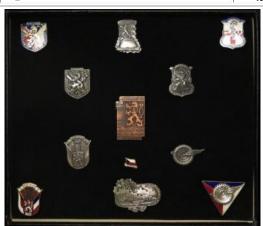

A & SH) and Iraq Operation Telic Medal (25070272 Pte R.L. Aitken A & SH). EF first mounted as worn second in box of issue (2)                                                                                                                                                                                                                               | £180 - £200 |
| 344 | CSM QE2 with South Arabia clasp to 23966147 Pte B E Hughes RAOC. Tarnished VF                                                                                                                                                                                                                                                                                                                                             | £40 - £45   |



Czechoslovakia WW2 Commemorative army badge collection - a superb original selection including enamelled versions (12) Scarce

Dealers ex stock of officers Military Pips, various Regimental Buttons, all neatly sorted into packets for re sale (qty)



£25 - £30

| 347 | Death plaque to S/8557 Rfn James Naven 1st Bn Rifle<br>Brigade. Killed In Action 1st July 1916 (1st Day Battle of<br>the Somme). Born Hull. Buried Serre Road Cemetery No |             |
|-----|---------------------------------------------------------------------------------------------------------------------------------------------------------------------------|-------------|
|     | 2. (Unique Name) plaque with traces of verdigris