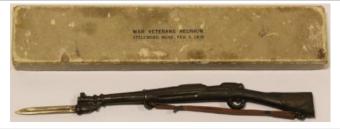

| £50 - £60   |



Takoba antique sword with white metal handle and leather and white metal scabbard. A massive blade (76mm across and 68.5cm long)



War Veterans Reunion Attleboro Mass Feb 6. 1930
Miniature Rifle with Bayonet (non firing), original box of issue.

£40 - £50

£150 - £160

£200 - £220

# A Private Collection of Medals & Militaria

| 1718 | 1914 Star Trio with Aug-Nov clasp, to T-27487 Dvr J Seddon ASC (bar not confirmed on MIC). VF (3)                                                                                                                                                                                   | £70 - £80              |
|------|-------------------------------------------------------------------------------------------------------------------------------------------------------------------------------------------------------------------------------------------------------------------------------------|--