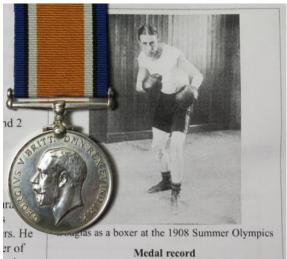

--------------------------------------------------------------------------------|-----------|
| 263 | BWM named CH.18158 Pte T J Best RMLI. Killed 28<br>April 1917 with 1st RM Bn RN Div RMLI. Born<br>Chatham, Kent. Wounded and Court Martialled after<br>tampering with German Shell. On the Arras Memorial.<br>VF (1) | £40 - £45 |
| 264 | BWM named John Churchill, with Merchant Navy<br>Condolence Letter. A Fireman and Trimmer who Died<br>11/6/1918 S.S. "Lorle" (West Hartlepool). Born<br>Liverpool. GVF (1)                                            | £30 - £35 |
| 265 | BWM named L-47525 Dvr T J Oastler RA. Died of Wounds 10/12/1917 with the 174th Bde. Born Nunhead, London. Buried Ypres Reservoir Cemetery. GVF (1)                                                                   | £30 - £35 |



|     | er of Medal r                                                                                                                                                                                                                                                                                                                                                                                                                                                                                                                                                                                                                                                                          | ecord