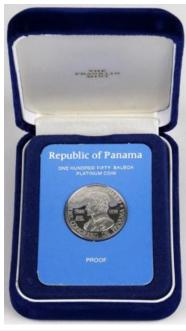

ait.         | £140 - £180 |



| 1391 | Malta, Valetta, large copper 4 Tari 1567 GF, with some porosity and verdigris, but very rare in this grade, struck on an oval flan. | £800 - £900 |
|------|-------------------------------------------------------------------------------------------------------------------------------------|-------------|
| 1392 | Netherlands 25 Cents 1890 (without dot) GVF/VF but with a dark tone                                                                 | £50 - £80   |



| 1393 | Netherlands, Holland Gold Stuiver 1763 aEF        | £100 - £120 |
|------|---------------------------------------------------|-------------|
| 1394 | Panama 100 Balboas 1975 Proof FDC cased as issued | £160 - £200 |

1395 Panama 100 Balboas 1975 Proof FDC cased as issued £160 - £200



| 1396 | Panama 150 Balboas 1976 "Platinum" issue Proof FDC cased as issued | £200 - £220 |
|------|--------------------------------------------------------------------|-------------|
| 1397 | Peru gold 1/5th Libra 1920 GVF                                     | £40 - £45   |



| 1398 | Portugal 1 Centavo 1921 EF with lustre. | £25 - £35 |
|------|-----------------------------------------|-----------|
|      |                                         | N=- N     |



| 1399 | Portugal 1 Escudo 1929 lustrous AU with some carbon specks. | £60 - £70 |
|------|-------------------------------------------------------------|-----------|
| 1400 | Portugal 1 Escudo 1939 Fine                                 | £10 - £15 |
| 1401 | Portugal 1 Escudo 1944, laquered VG-F                       | £15 - £