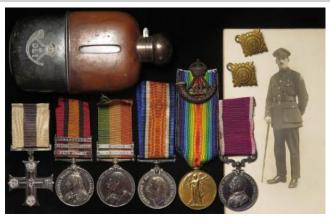

------------------------------------------------------------------------------------------------------------------|-------------|
| 673 | Metropolitan Police group mounted as worn - 1897<br>Jubilee Medal (PC J Piggott S.Divn), 1902 Coronation<br>Medal in bronze (PC J Piggott S.Divn), and 1911<br>Coronation Medal (PC J Piggott). VF (3) | £60 - £70   |
| 674 | Middlesex Regiment KC helmet plate, gilt                                                                                                                                                               | £200 - £220 |
| 675 | Military Badges (mostly) - 14 in all                                                                                                                                                                   | £30 - £35   |



Military Cross group - MC unnamed as issued L/G 3/6/1918, QSA with bars CC/OFS/Tr (6876 Pte J Smith Durham L.I.) initial corrected. KSA with bars SA01/SA02 (6876 Pte T Smith Durham L.I.), BWM & Victory Medal (2.Lieut M A Smith), GV Army LSGC Medal (6876 C.Sjt M A Smith Durham L.I.). With copy service papers, twice Wounded. This chap enlisted in 1899 under the name Thomas Smith, his real name being Matthew Arnold Smith, later noted in 1916. Lot also includes officer cap badge and pips, plus DLI engraved hip flask, and superb full length photo. QSA & KSA with edge bumps, medals toned GF-VG (6)

£800 - £1000



Military Cross WW1, reverse engraved '2nd Lieut J Arnold Wilson Welch Regiment. Laventic France June 4th 1916'. Wilson served with the 20th Bn attd 14th Bn Welch Regt. MC L/G 27 July