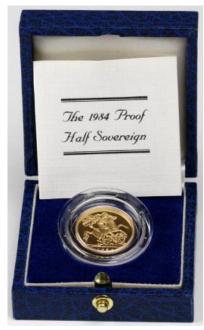

Sovereign 1903 GF                                                             | £100 - £110   |
| 2077 | Half Sovereign 1905 VF                                                             | £100 - £110   |
| 2078 | Half Sovereign 1980 Proof FDC boxed as issued                                      | £100 - £110   |
| 2079 | Half Sovereign 1980 Proof FDC boxed as issued                                      | £100 - £110   |
| 2080 | Half Sovereign 1980 Proof FDC boxed as issued                                      | £100 - £110   |
| 2081 | Half Sovereign 1982 Proof FDC boxed as issued                                      | £100 - £110   |



| ľ | 2082 | Half Sovereign 1983 Proof FDC boxed as issued | £100 - £110 |
|---|------|-----------------------------------------------|-------------|



| 2083 | Half Sovereign 1984 Proof FDC boxed as issued                                  | £100 - £110 |
|------|--------------------------------------------------------------------------------|-------------|
| 2084 | Half Sovereign 1985 Proof FDC boxed as issued                                  | £90 - £110  |
| 2085 | Half Sovereign 1985 Proof issue boxed with certificate (unopened still sealed) | £100 - £110 |
| 2086 | Half Sovereign 1986 Proof issue boxed with certificate (unopened still sealed) | £100 - £110 |
| 2087 | Half Sovereign 1987 Proof issue boxed with certificate (unopened still sealed) | £100 - £110 |
| 2088 | Half Sovereign 1988 Proof issue boxed with certificate (unopened still sealed) | £100 - £110 |
| 2089 | Half Sovereign 1989 Proof issue boxed with certificate (unope