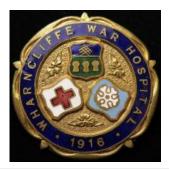

itish Journal of Nursing January 1944 lists her as being awarded the ARRC 2nd class. Went to Egypt 30/5/1915 serving with 21st Gen Hospital, and on the Hospital Ship "Goorkha". Joining the Princess Marys RAF Nursing Service 27/12/1923. The Goorkha was mined in 1917 off Malta. Una Flora Clotilde Hensons group is very scarce and possibly a unique combination. Lot includes various badges, an engraved coin and attractive photo, and a Jerusalem box (qty)

£800 - £900

| 715 | Nursing interest - various LSS, Red Cross Nursing     |
|-----|-------------------------------------------------------|
|     | badges, medals, plus a WW APMMC cloth badge           |
|     | (Almeric Paget Military Massage Corps), some named to |
|     | Dorothy N. Mitchell (9)                               |

£80 - £85



| 716 | Nursing related - Wharcliffe War Hospital 1916 badge | £55 - £60 |
|-----|------------------------------------------------------|-----------|
|-----|------------------------------------------------------|-----------|

| 717 | Nursing & Regimentally related St. Patrick Duns                              |           |
|-----|------------------------------------------------------------------------------|-----------|
|     | Hospital Maternity bronze medal awarded to Mrs. Louisa White 77th Regt. 1878 | £60 - £65 |

| OBE Ist type woman's engraved on the back M E Johnson, March 1918, in case. Mrs Margaret Emmeline |             |
|---------------------------------------------------------------------------------------------------|-------------|
| Johnson president of the working league