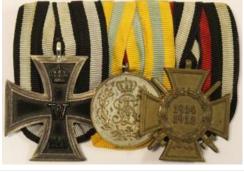

| £90 - £100  |



| 467 | German WW1 group mounted as worn - Iron Cross 2nd<br>Class, Friedrich August Medaille, Honour Cross with |            |
|-----|----------------------------------------------------------------------------------------------------------|------------|
|     | Swords (3)                                                                                               | £90 - £100 |
| 468 | German WW1 Iron Cross 2nd class with WW2 bar to the iron cross 2nd class                                 | £70 - £75  |
| 469 | German WW1 Iron Cross 2nd Class, with 1939 Merit Cross without Swords. Both maker marked. (2)            | £40 - £45  |



| 470 | German WW1 Luftschutz helmet converted from a captured Czechoslovakian helmet | £100 - £110 |
|-----|----------------------------------------------