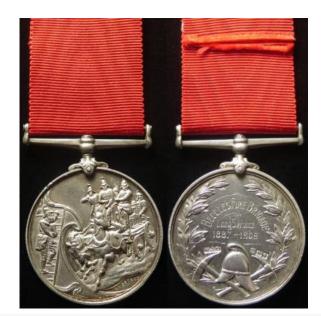

| £200 - £250 |
|------|-----------------------------------------------------------------------------------------------------|-------------|
|      |                                                                                                     |             |
| 1760 | Australia WW1 - Honor To The A.I.F. EVD ANZAC<br>Day 1918 Gallipoli France Palestine Medal. Stamped |             |
|      | STG SIL'. Sterling Silver (27mm)                                                                    | £25 - £30   |

| 1761 | Baltic Medal 1854-55 unnamed as issued, tiny edge |             |
|------|---------------------------------------------------|-------------|
|      | bump GVF                                          | £120 - £140 |



| 1762 | Beccles (Suffolk) Fire Brigade Long Service Medal 1887- |           |
|------|---------------------------------------------------------|-----------|
|      | 1909, named to Fireman R Davey. (silver hallmarked).    |           |
|      | VF                                                      | £80 - £85 |



| 1763 | Boer War ephemera - Southwold Ladysmith Relieved !! by Dundonald March 1st 1900 meeting in the Drill Hall, Eaton W. Moore Mayor.                                                                                             | £25 - £30   |
|------|------------------------------------------------------------------------------------------------------------------------------------------------------------------------------------------------------------------------------|--