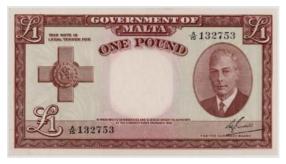

| £40 - £45 |
| 1318 | Latvia 10 Rubli 1919 issue aUnc                                         | £10 - £15 |



| 1319 | Latvia 50 Latu P20 (1934) Unc     | £70 - £80 |
|------|-----------------------------------|-----------|
| 1320 | Lebanon 50 Piastres P37 (1942) GF | £10 - £15 |



1321 Libya 5 Dinars P36a (scarce) Unc £300 - £350



1322 Macau 10 Patacas P50a Unc £60 - £70



1323 Macau 5 Patacas P54a (1976) Unc £60 - £65



| 1324 | Malaya & British Borneo \$10 P3 Better than VF                    | £80 - £100  |
|------|-------------------------------------------------------------------|-------------|
| 1325 | Malaya (3) \$10 P13 EF, \$5 P12 EF & Dollar P11 aUnc              | £400 - £450 |
| 1326 | Malaya (5) 50C P10, 20C P9b, 10C P8, 5C P7b & Cent P6. aUnc - Unc | £120 - £150 |



| 1327 | Malta One Pound P22a GEF     | £20 - £30 |
|------|------------------------------|-----------|
| 1328 | Malta Two Shillings P17a GEF | £18 - £22 |

| 1329 | Malta (2) both P27a VF & aVF                                                                                                                                                    | £70 - £80   |
|------|---------------------------------------------------------------------------------------------------------------------------------------------------------------------------------|-------------|
| 1330 | Malta (4) 100 Lire PS165 (18xx), 20 Lire PS163 (18xx), 10 Lire PS162 (18xx) & 5 Lire PS161 (18xx). EF - GEF                                                                     | £250 - £300 |
| 1331 | Mauritius (2) both P39 Unc