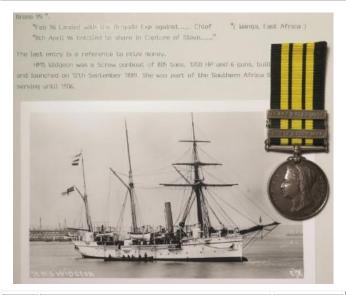

ery No |             |
|-----|---------------------------------------------------------------------------------------------------------------------------------------------------------------------------|-------------|
|     | 2. (Unique Name) plaque with traces of verdigris                                                                                                                          | £100 - £120 |
| 348 | Delhi Durbar Medal 1911 in silver, unnamed as issued.<br>GVF                                                                                                              | £80 - £85   |
| 349 | Dunkirk Medal 1960                                                                                                                                                        | £25 - £30   |



East and West Africa Medal 1892 with bars Benin River 1894 (42 to ship), and Brass River 1895 (71 to ship) named J. Bending, Pte.R.M., HMS Widgeon. With research, James Bending was born Tiverton in 1874. EF



851 East and West Africa Medal 1892 with Benin 1897 clasp (825 to ship) (J.W.Norris, BOY.1.CL.HMS St George), QSA with bars Bel/MR/Pa/Dr/Jo/DH/Belfast named (184367 A.B.J W Norris HMS Dorris). With much collector research and copy service papers, born Charlton Dover, Kent. VF naming rubbed on QSA, both sides from wear. (2) Rare

£800 - £850

| 352 | East Anglian interest - a super framed set of cloth blazer badges as of 1st Sep 1964. In large glazed frame (Buyer collects)                             | £35 - £40   |
|-----|------------------------------------------------------------