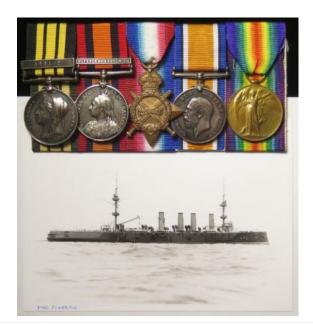

QE2 Imperial Service Medal (Henry William Arthur Durbin) L/G 11 Oct 1974. Cap badge, ID Tags, and 3x sports medals (qty)

£100 - £120

| 585 | Group - BWM (33553 Bmbr F C Brown RA), IGS with     |           |
|-----|-----------------------------------------------------|-----------|
|     | Waziristan 1921-24 (1405724 Bmbr F C Brown RA), and |           |
|     | GV Army LS Medal (1405724 Bmbr F C Brown RA).       |           |
|     | This his whole entitlement. Born Hereford. VF (3)   | £80 - £85 |

| 586 | Group - CSM QE2 with Northern Ireland clasp        |           |
|-----|----------------------------------------------------|-----------|
|     | (25016215 SIG S A Hudspeth R Signals). With NATO   |           |
|     | Medals for Former Yugoslavia and Kosovo. VF-EF (3) | £40 - £45 |



587 Group - East and West Africa Medal 1892 with 1891-2 clasp (50 to ship) (R Wynn, ORD, HMS Widgeon), QSA with Defence of Ladysmith clasp (275 to ship) (145837 A.B. R Wynn HMS Powerful), 1915 Star Trio (145837 R Wynn LS RN) BWM erased. Richard Wynn was born Donabate Dublin, Ireland. With much collector research, and copy service papers. Toned VF (5)

£700 - £750

Group - GV TFEM (165 A.O.R.Sjt C Brooks 23/London Regt) and GV Meritorious Service Medal (swivel suspender) named 700004 C.Sjt (A.W.O.CL.1.) C Brooks London Regt. Also entitled to 'B' Mentioned in Despatches 13/8/1918. Silver War Badge. MSM L/G 15/3/1919. These medals are his sole entitlement. Rare pair EF (2)

£160 - £180



Group - QSA with bars MR/Pa/Jo (10883 Sgt-Clerk J A Barkham RFA), KSA with bars SA01/SA02 (10883 Serjt