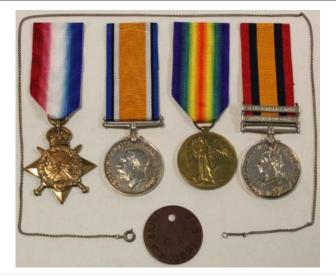

### Medals & Militaria

(see Sunday's auction for further medals & militaria)

| 1  | 1911 Coronation medal George V mounted on original pin NEF                                                                                                                                                                                                                                                                                                                                             | £40 - £45   |
|----|--------------------------------------------------------------------------------------------------------------------------------------------------------------------------------------------------------------------------------------------------------------------------------------------------------------------------------------------------------------------------------------------------------|-------------|
| 2  | Reg/93392 Spr J Pearson RE/091710 A/Sgt G Gregory<br>ASC/125844 F G Mahoney RN with service papers                                                                                                                                                                                                                                                                                                     | £80 - £85   |
| 3  | 1914 Casualty Trio to 10265 Cpl Oliver Raymond Bisco<br>2nd bn border Reg K in A 2-11-1914 commemorated<br>Menin Gate memorial Ypres                                                                                                                                                                                                                                                                   | £250 - £260 |
| 4  | 1914 Princess Mary gift tin with m marked bullet pencil and 1915 gift card                                                                                                                                                                                                                                                                                                                             | £120 - £130 |
| 5  | 1914 Princess Mary gift tin with Princess Mary gift book GRV & Mary commemorative tin GRV & Mary booklet etc.                                                                                                                                                                                                                                                                                          | £50 - £55   |
| 6  | 1914 Princess Mary gift tin with unopened packet of cigarettes and tobacco with 1914 gift card                                                                                                                                                                                                                                                                                                         | £200 - £210 |
| 7  | 1914 star an original unnamed example with full length silk ribbon, GVF                                                                                                                                                                                                                                                                                                                                | £65 - £75   |
| 8  | 1914 Star named 284424 W Laing, STO 1CL Benbow<br>Bttn RND. EF (1)                                                                                                                                                                                                                                                                                                                                     | £100 - £120 |
| 9  | 1914 Star Trio to 4690 Pte J Hayhurst 6/D.Gds. To France 13/8/1914. VF (3)                                                                                                                                                                                                                                                                                                                             | £100 - £120 |
| 10 | 1914 Star Trio to 8798 Pte S E Taylor 5/D.Gds. (D-8798 on pair). Taylors Medal card shows that he was issued a 1915 Star, however the Ancestry Medal Roll shows his issue as a 1914 Star. VF light contact marks noted (3) a/f                                                                                                                                                                         | £120 - £130 |
| 11 | 1914 Star Trio to L-9593 Pte B C Beaton 1/Middx R. (Cpl on pair). Killed In Action 25 Sept 1915 1st Day of Loos. Buried Cambrin Churchyard. Born Charles, St Johns Wood, Middlesex. VF (3)                                                                                                                                                                                                             | £140 - £150 |
| 12 | 1914 Star Trio with Aug-Nov clasp, to 14360 Dvr F Rolt RFA. MIC confirms clasp, served with 6 DAC RFA. GVF (3)                                                                                                                                                                                                                                                                                         | £100 - £110 |
| 13 | 1914 Star Trio with loose Aug-Nov clasp (6118 L.Sjt C H Lanning 2/K.R.Rif.C.), Defence Medal, War Medal. Lot includes Soldiers Service & Pay Book, and Regular Army Certificate of Service. MIC does not confirm clasp however the Certificate of Service does. Thought wounded Sept 1914. With research. VF+ (5)                                                                                      | £160 - £170 |
| 14 | 1914 Star Trio with original Aug-Nov clasp, to 29854<br>Dvr R Barker RHA, served with 3rd Bde. polished GF (3)                                                                                                                                                                                                                                                                                         | £100 - £110 |
| 15 | 1914 Star Trio + original Aug-Nov clasp and Rosette (1508 Pte L H Giblett 1/16 London Regt) with buttons, ID Tag, ribbon bar, miniatures, 9ct gold sweetheart badge (pin missing). Plus WW2 Casualty group to 910804 Sgt P T Giblett RAF, Died 31/7/1941 with 144 Sqdn RAFVR. On the Runnymede Memorial. Lived Twickenham. 1939-45 Star, Air Crew Europe Star, War Medal and original named medal slip | £320 - £340 |