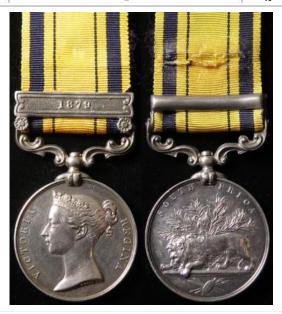

| 196 | Badges (11 Military) - includes 2 Grey Simcoe Foresters                                                                                                                                                                        | £20 - £25 |
|-----|--------------------------------------------------------------------------------------------------------------------------------------------------------------------------------------------------------------------------------|-----------|
| 197 | Badges (18) - various - all original. Mostly military hat badges, includes coins etc                                                                                                                                           | £30 - £35 |
| 198 | Badges (2) - 15th (The Kings) Hussars Officer's bronze with 2 fold-over lugs and a white metal other ranks badge                                                                                                               | £25 - £30 |
| 199 | Badges (2) - original South Nottinghamshire Hussars - comprising collar and Officer's bronze (brooched). The latter badge has a J.R. Gaunt, London tablet on the reverse                                                       | £20 - £2  |
| 200 | Badges (3) - original 2 x 5th and 6th Battn.<br>Gloucestershire Regt. Officer's Hat & Collar (fold-over lugs on Hat badge) and an Officer's Collar of the Gloucestershire Regt.                                                | £30 - £3  |
| 201 | Badges (3) - original Machine Gun Corps                                                                                                                                                                                        | £20 - £2  |
| 202 | Badges (5) - 3 original Monmouth Regt. (various) and 2 original Royal Monmouthshire Royal Engineers brass and white metal and anodised. On the anodised badge the slider is marked J.R. Gaunt, London - it has a Queen's crown | £40 - £4  |
| 203 | Badges (6) - All original, 17th/21st. Lancers - 5 Hat Badges (various) and 1 brooched Collar badge                                                                                                                             | £30 - £3  |
| 204 | Badges (6) - original R.V.T.C., 3 London related hat badges etc. plus Mary tin                                                                                                                                                 | £30 - £3  |
| 205 | Badges (9) - All original 2 all brass (Essex & Northamptonshire) 2 Officer's (Middlesex and Beds & Herts), Hunts Cyclists etc.                                                                                                 | £50 - £5  |
| 206 | Badges / Titles / Buttons etc original lot on old belt                                                                                                                                                                         | £30 - £4  |
| 207 | Battledress blouse with 2nd SAS shoulder titles, Burma ribbon bar, makers label B.Bloom Limited 1956                                                                                                                           | £60 - £6  |
| 208 | Bedfordshire Reg WW1 Casualty BWM & Victory medals with photo and hat badge to 25508 Pte A J Coles Ist bn Bedfordshire Reg, K in A 9-10-17, buried Hooge Crater cemetery                                                       | £90 - £9  |