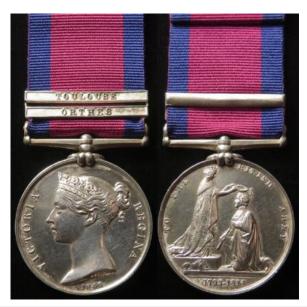

ry Cross WW1, reverse engraved '2nd Lieut J Arnold Wilson Welch Regiment. Laventic France June 4th 1916'. Wilson served with the 20th Bn attd 14th Bn Welch Regt. MC L/G 27 July 1916 'for conspicuous gallantry when leading a raiding party into the enemy's trenches. He got his party through uncut wire, inflicted considerable loss on the enemy, and withdrew with great skill. Later he returned under fire to search for a missing officer'. EF (1)

£400 - £450

Military Cross WW1, reverse engraved 'Capt Leslie Abraham Middlesex Yeo'. MC L/G 18/1/1918 'for conspicuous gallantry and devotion to duty. When the enemy attacked his position, by his skilful leadership he beat off three separate attacks, inflicting heavy casualties on the enemy, and maintained his position intact'. GVF (1)

£400 - £450



Military General Service Medal 1847 with bars Orthes /
Toulouse, named to P Morgan 61st Foot. (Ex Glen Nov 1939, Sotheby July 1993). GVF tiny edge bump

£800 - £850



Military General Service Medal 1847 with Guadaloupe clasp, named W.McCormack 25th Foot. (Ex Glen Dec 1988, Spink May 1998). GVF

£800 - £850

| Military Identity Tags - 24 tags for 14 different people | £40 |
|----------------------------------------------------------|-----|
|----------------------------------------------------------|-----|

| Ī | 682 | Military Medal Geo.V an unnamed example, a few light |             |
|---|-----|------------------------------------------------------|-------------|
| I |     | eks but no traces of naming remain, GVF              | £140 - £150 |

| 683 | Millitary Medal group - MM GV (M2-