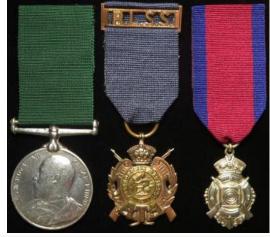

| 1929 |
| £300 - £350 | New Zealand Medal 1869 with 1863 to 1866 reverse, named 721 Sergt John McGregor 1st Bn 12th Regt. Suffolk Regt (243 issued to Regt). Medal has had a brooch pin removed from reverse and as been reattached to clasp. With copy medal roll which noted 'Det Isle of Man'. Other wise VF a/f | 1930 |
| £20 - £25   | Norfolk Regt swagger stick with silver hallmarked 'ball top' (London 1917).                                                                                                                                                                                                                 | 1931 |



| 1 | 1932 | Norfolks - an unusual group inc Volunteer Force LS      |           |
|---|------|---------------------------------------------------------|-----------|
| I |      | Medal EDVII (108 Pte C B Rolfe 2nd V.B.Norfolk Regt),   |           |
| I |      | Norfolk Regt ATA Medal with R.L.S.S. clasp (Pte C B     |           |
| I |      | Rolfe), and a silver Shooting Medal (Pte C Rolfe 1910). |           |
| I |      | VF-GVF (3)                                              | £80 - £85 |

£40 - £50

| 1933 | North West Canada Medal 1885, engraved naming (James Clare W.T.C.) Winnipeg Troop Cavalry. (tiny pawn brokers initials to edge noted). VF