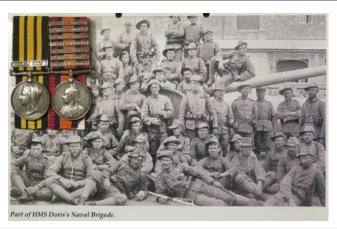

-----|
|     | 2. (Unique Name) plaque with traces of verdigris                                                                                                                          | £100 - £120 |
| 348 | Delhi Durbar Medal 1911 in silver, unnamed as issued.<br>GVF                                                                                                              | £80 - £85   |
| 349 | Dunkirk Medal 1960                                                                                                                                                        | £25 - £30   |



East and West Africa Medal 1892 with bars Benin River 1894 (42 to ship), and Brass River 1895 (71 to ship) named J. Bending, Pte.R.M., HMS Widgeon. With research, James Bending was born Tiverton in 1874. EF



851 East and West Africa Medal 1892 with Benin 1897 clasp (825 to ship) (J.W.Norris, BOY.1.CL.HMS St George), QSA with bars Bel/MR/Pa/Dr/Jo/DH/Belfast named (184367 A.B.J W Norris HMS Dorris). With much collector research and copy service papers, born Charlton Dover, Kent. VF naming rubbed on QSA, both sides from wear. (2) Rare

£800 - £850

| 352 | East Anglian interest - a super framed set of cloth blazer badges as of 1st Sep 1964. In large glazed frame (Buyer collects)                             | £35 - £40   |
|-----|----------------------------------------------------------------------------------------------------------------------------------------------------------|-------------|
| 353 | East German military epaulettes (qty)