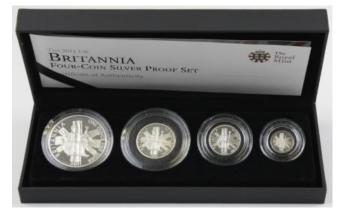

| £40 - £50   |
|------|--------------------------------------------------------------------------------------------------------------------------------------------------------------------------------|-------------|
| 2231 | Britannia 2006 Golden Silhouette Collection (5 coins)<br>Britannia £2 Silver Proofs with gold plated highlights,<br>aFDC (some slight toning) cased as issued with certificate | £100 - £120 |



Britannia Silver Four coin set 1997 Proof aFDC (some slight toning). Boxed as issued



| 2233 | Britannia Silver Four coin set 1997 Proof aFDC. Boxed |           |
|------|-------------------------------------------------------|-----------|
|      | as issued                                             | £70 - £90 |



| 2234 | Britannia Silver Four coin set 2011. Proof aFDC. Boxed |           |
|------|--------------------------------------------------------|-----------|
|      | as issued                                              | £70 - £90 |
| 2235 | Britannia Silver Four coin set 2012. Proof aFDC. Boxed |           |
|      | as issued                                              | £70 - £90 |



| 2236 | Britannia Silver Proof Five coin set 2013 "Changing Face of Britain" FDC (some slight toning). Boxed as issued | £80 - £100 |
|------|----------------------------------------------------------------------------------------------------------------|------------|
| 2237 | Britannia Silver Proof Six coin set 2014 "Changing Face of Britain" FDC. Boxed as issued                       | £80 - £100 |