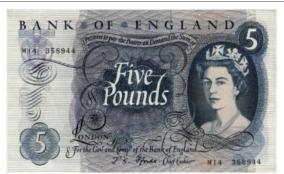

£25 - £30



1258 Cyprus Ten Pounds P55a Unc £50 - £60

1259 | Cyprus (3) One Pound P43a Unc, 500 Mils P42a Unc & 250 Mils P41a Unc



**1260** Cyprus £5 P44c Unc

£50 - £60

£250 - £300

1261 Denmark (8) 50 Kroner P50 1990 (3) 20 Kroner P49 1979 (3) 10 Kroner P48 (2) consecutive numbered runs, all EF+ or better

£55 - £65



1262 East Carribean states \$20 P15n Unc

£30 - £40

1263 | Equatorial Guinea 1000P Pick 3 Unc

£35 - £40



Error note Uganda 5 Shillings, no serial number or signature but written at top "A/147194" & "10-3-69".

£60 - £80



1265 Error note, Katanga 10 Francs P13a (missing print) Unc

£20 - £25

£30 - £40

Error note. Somerset Five Pounds B343, the printing has shidted therfore having part of the bottom note at the top. GF with a couple of tiny rips at the top





**268** Fforde Five Pounds B313 "M14" nEF £90 - £100



| 1269 | Fforde One Pound B304 "M32N" GEF | £35 - £40 |
|------|----------------------------------|-----------|
| 1270 | Fforde One Pound B308 "N07M" GEF | £40 - £45 |



| 1271 | Fiji Ten Shillings (28/4/1961) P52b VF                                                                     | £50 - £60 |
|------|------------------------------------------------------------------------------------------------------------|-----------|
| 1272 | Fiji (2) \$100 P119a along with \$50 P118a both Unc                                                        | £60 - £70 |
| 1273 | Finland (7) 100 Markkaa P65 Litt.C 1922 (2) P88 Litt.B 1945 (3) 10, 20 Markkaa P85 P86 1945 Fine or better | £30 - £40 |



| 1051 | G 1: 100 D 1 : D04 T1       |