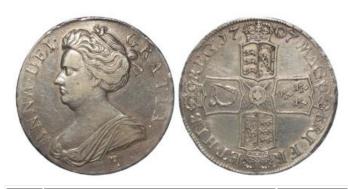

itannia Two Pounds 1997 Proof FDC (some very light toning around rim on obverse) in a hard plastic capsule   | £20 - £30  |
| 2239 | Britannia Two Pounds 2009 Proof FDC boxed as issued                                                            | £30 - £40  |
|      |                                                                                                                |            |
| 2240 | Crown 1707 Sexto, E below bust, Edinburgh Mint, S.3600, Fair.                                                  | £40 - £50  |
|      |                                                                                                                |            |
| 2241 | Crown 1707E Fine                                                                                               | £60 - £80  |



| 2242 | Crown 1707SEXTO, very light edge taps, GVF | £600 - £650 |  |
|------|--------------------------------------------|-------------|--|
|------|--------------------------------------------|-------------|--|

| 2243 | Crown 1818 LIX, VF | £40 - £60 |
|------|--------------------|-----------|
|------|--------------------|-----------|



| <b>2245</b> Crown 1844 stars VF | £80 - £120 |
|---------------------------------|------------|
|---------------------------------|------------|



| 2246 | Crown    | 1847    | Gothic, | Undecimo | edge, | GVF, | some |              |
|------|----------|---------|---------|----------|-------|------|------|--------------|
|      | scratche | es obv. |         |          |       |      |      | £800 - £1200 |

| ī, |      |