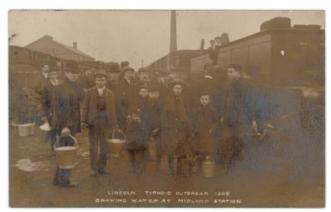

, Otsa<br>Canal, On the Hodu River (7), Geishas (3), EX | £45 - £50 |
| 2726 | Kent and Sussex range of old postcards in modern album (approx 192)                                      | £25 - £30 |



| 2727 | Kings Lynn Mart 1906 with Mayor, crowd & side-shows R/P (1)      | £20 - £30 |
|------|------------------------------------------------------------------|-----------|
| 2728 | Lake District range of old postcards in modern album (approx 82) | £20 - £22 |
| 2729 | Lifeboats, small original selection, Yarmouth, Skegness (5)      | £30 - £40 |



| 2730 | Lincoln station interior, with horse attached to carriage |           |
|------|-----------------------------------------------------------|-----------|
|      | & staff (1)                                               | £30 - £40 |



| 1    | LINEBLA TYPHOID DUTBELAR 1905<br>DRAWING WATER AT NIGLAND STATION                                                                                                                   |           |
|------|-------------------------------------------------------------------------------------------------------------------------------------------------------------------------------------|-----------|
| 2731 | Lincoln Typhoid outbreak 1905, getting water at Midland Station R/P (1)                                                                                                             | £40 - £50 |
| 1    |