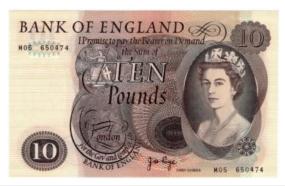

-------------|
|      |                                                                                        | £40 - £50   |
| 1335 | O'Brien Five Pounds (Lion & Key) B280 "H72" EF                                         | £20 - £25   |
| 1336 | O Brien 5 Pounds (10) B277 B280 Fine or better, 3 with edge tears, all Lion & Key type | £70 - £80   |
| 1337 | Page 10 Pounds (5) B326 series 'C', 5 consecutive notes C66, EF+                       | £80 - £90   |
| 1338 | Page 20 Pounds (2) B328 series 'C', 2 consecutive first series notes A60, EF           | £60 - £80   |
| 1339 | Page 5 Pounds (17) B334 series 'C', 17 consecutive first series notes 67A, EF          | £120 - £140 |
| 1340 | Page 5 Pounds (8) B334 series 'C', 8 consecutive last series notes 80Z, EF             | £70 - £80   |



| 1341 | Page Ten Pounds B327 "M05" aUnc | C45 C50   |
|------|---------------------------------|-----------|
|      |                                 | £45 - £50 |

| 1 | 1342 | Page  | Twenty   | Pounds | B328 | "A17" | PMG | 66 | (Gem |             |
|---|------|-------|----------|--------|------|-------|-----|----|------|-------------|
| J |      | Uncir | culated) |        |      |       |     |    |      | £100 - £110 |





| 1343 | Palestine Ten Pounds P9c GF with a few tiny holes (rare)                      | £800 - £1000 |
|------|-------------------------------------------------------------------------------|--------------|
|      | Peppiatt Blue One Pounds (15) From circulation (one repaired some with i/a's) | £30 - £40    |



| 1345 | Peppiatt Five Pounds B255 (9/10/1945) a