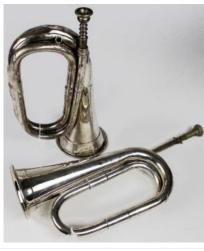

lian Regiment soldier,<br>Iraq/Afghanistan (approx 10.5 inches tall)                                                                                                                                                                                               | £24 - £26 |
| 247 | Brothers - BWM & Mercantile Marine Medal (Percy Quested). And a late claim (1977) BWM & Victory Medal (G/20031 Pte A W Quested R.Suss.R.). Killed In Action 24 Sept 1918 with the 7th Bn, born Willesden, Middlesex. Buried Epehy Wood Farm Cemetery, France. With CWGC letters and photos (4) | £80 - £85 |

| 248 | Bucks. V.D.C. 1914 badge (prob. Voluntary Defence |           |
|-----|---------------------------------------------------|-----------|
|     | (Corps)                                           | £30 - £35 |



| 249 | Bugles, silver plated, one stamped 'B & H 400', and the other '1/27' 'Potter London'. (2) | £35 - £40 |
|-----|-------------------------------------------------------------------------------------------|-----------|
| 250 | Buttons - The Chinese Regiment (3) Rare                                                   | £40 - £45 |
| 251 | Buttons a varied selection of military and civilian types plus Pips                       | £30 - £35 |
| 252 | Buttons (32) - various, includes 12 R.A.F. Buttons                                        | £20 - £25 |



| 253 | BWM and Death Plaque to PLY.15984 Pte Cecil<br>Culverwell RMLI. Killed 28/4/1917 with 2nd RM Bn<br>RN Div RMLI. On the Arras Memorial. Born<br>Wembdon, Bridgwater, Somerset. GVF (2)