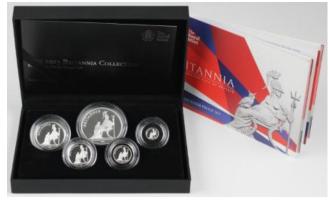

ghts,<br>aFDC (some slight toning) cased as issued with certificate | £100 - £120 |



Britannia Silver Four coin set 1997 Proof aFDC (some slight toning). Boxed as issued



| 2233 | Britannia Silver Four coin set 1997 Proof aFDC. Boxed |           |
|------|-------------------------------------------------------|-----------|
|      | as issued                                             | £70 - £90 |



| 2234 | Britannia Silver Four coin set 2011. Proof aFDC. Boxed |           |
|------|--------------------------------------------------------|-----------|
|      | as issued                                              | £70 - £90 |
| 2235 | Britannia Silver Four coin set 2012. Proof aFDC. Boxed |           |
|      | as issued                                              | £70 - £90 |



| 2236 | Britannia Silver Proof Five coin set 2013 "Changing Face of Britain" FDC (some slight toning). Boxed as issued | £80 - £100 |
|------|----------------------------------------------------------------------------------------------------------------|------------|
| 2237 | Britannia Silver Proof Six coin set 2014 "Changing Face of Britain" FDC. Boxed as issued                       | £80 - £100 |
| 2238 | Britannia Two Pounds 1997 Proof FDC (some very light toning around rim on obverse) in a hard plastic capsule   | £20 - £30  |
| 2239 | Britannia Two Pounds 2009 Proof FDC boxed as issued                                                            | £30 - £40  |
|      |                                                                                                                |