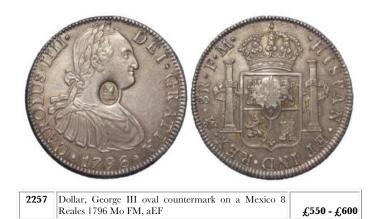

|           |
|---|------|----------------------------|-----------|
| Ш | 2248 | Crown 1902 aVF edge knock. |           |
| Ш |      |                            | £60 - £70 |

| 2249 | Crown 1902 GVF | £80 - £100 |
|------|----------------|------------|
|------|----------------|------------|







| 2252 | Crown 1723 SSC, Spink 3640, VF                        | £1100 - £1300 |
|------|-------------------------------------------------------|---------------|
| 2253 | Crowns (2) 1845 cinquefoils Fine and 1847 XI Fine.    | £80 - £90     |
| 2254 | Crowns (2) 1887 VF and 1888 narrow date GF-nVF        | £30 - £40     |
| 2255 | Crowns (2): 1820 LX Fine, and 1820/19 LX VG           | £40 - £50     |
| 2256 | Dollar 1804 Bank of England, water-worn GF, ex-mount. | £30 - £40     |





| 2258   Double-Florin 1888 BU | 180 - £220 |
|------------------------------|------------|
|------------------------------|------------|

| 2259 | Double-Florins (2) 1888 toned GVF, and 1889 VF | £40 - £60 |
|------|------------------------------------------------|-----------|
|------|------------------------------------------------|-----------|

| ı | 2260 | Double-Florins (2) both inverted 1 for second I in |           |
|---|------|----------------------------------------------------|-----------|
| J |      | VICTORIA varieties 1888 VF and 1889 Fine.          | £60 - £70 |





**2262** Farthing 1672, Peck 519, nVF £140 - £150



2263 Farthing 1673, Peck 522, nVF £100 - £120



2264 Farthing 1674, Peck 527, nVF £140 - £150



| 2265 | Farthing 1675, Peck 528, nVF