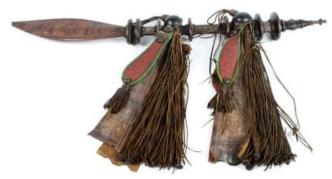

-------------------------------------------------------------------------------|-------------|
| 1664 | Musket: An Indian flintlock trade musket. Barrel 36" approx 10 bore. EIC lock of the 'sidelock' variety. Full stocked with ramrod. Brass furniture. A composite piece, lock in working order (mainspring weak). Stock cracked and repaired. Worn overall.                                                                              | £80 - £90   |
| 1665 | Napoleonic First Empire period French Diplomats short<br>sword with 75.5sm triform blade. Ornate brass hilt with<br>languette embossed with French eagle clutching lightning<br>bolts and pommel decorated with two golden bees, which<br>was the personal emblem of Emperor Napoleon<br>Bonaparte. Mother of pearl grips, no scabbard | £150 - £160 |



| 1666 | North African antique Kaskara Takoba sword, an attractive piece complete with tassels (total length 35.5 |           |
|------|----------------------------------------------------------------------------------------------------------|-----------|
|      | inches)                                                                                                  | £40 - £50 |
| 1667 | Original Indian sword, blade engraved, presented by the staff and students K.G.R.I.M School Jullundur    | £45 - £50 |



| 1668 | Percussion travelling pistol c1845, back action lock with attractive acanthus scrolling, barrel 6 inches, approx 28 bore. With wooden ramrod. Plain walnut stock with bag shape butt. No proof or makers marks but a quality weapon. Action working