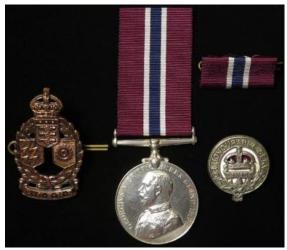

| £300 - £350 |
|------|----------------------------------------------------------------------------------------------------------------------------------------------------------------------------------------------------------------------------------------------------------------------------------------------------------------------|-------------|
| 1934 | Order of St John Serving Brother named to reverse (A A Jackson 17-5-29) (2nd type) with matching named Miniature, BWM & Victory Medal 230129 Spr A A Jackson RE, Service Medal of the Order of St John (5801 A/Offr A A Jackson Crewe CPS No 4 Dis SJAB 1927). Plus a named silver fob 1895-6. Odd edge bump GVF (6) | £100 - £120 |



| 1935 | Permanent Forces of the Empire Beyond the Seas LSGC<br>Medal GV (L/Cpl J Gibbison R.C.O.C.), with RCEME<br>Cap badge, and Canada Honourable Service Badge No             |             |
|------|--------------------------------------------------------------------------------------------------------------------------------------------------------------------------|-------------|
|      | 18094.                                                                                                                                                                   | £140 - £150 |
| 1936 | Police - GVI Special Constabulary Medal (Harold Whiting) collectors note: 522 Isle of Ely, and QE2 Police                                                                |             |
|      | LSM (Const No