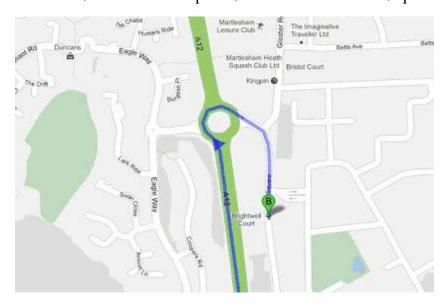

### Lockdales Coins & Collectables Auction #143: 18<sup>th</sup> & 19<sup>th</sup> March 2017 Lockdales, 52 Barrack Square, Martlesham Heath, Ipswich, Suffolk, IP5 3RF

From the West: Take the A14 round the outside of Ipswich, go over the Orwell Bridge.

Continue on the A14 and take the turnoff onto the A12 towards Woodbridge.

Barrack Square is opposite the BT Adastral Park Tower (a square-topped tower you will see from miles away)

You will drive past the BT tower on your right. Double-back round the roundabout as per illustration. Now the tower will be on your left.

52 Barrack Square is past the 3 war memorials. See back cover for a photo of our premises. Free parking in the area.