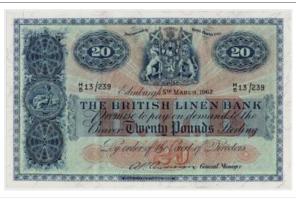

| <b>Page</b> | Room 2 Order of Sale (10.00am) | <u>Lot Numbers</u> |
|-------------|--------------------------------|--------------------|
| 36          | Sporting Programmes & Ephemera | 960 - 1236         |
| <b>52</b>   | Banknotes                      | 1237 - 1377        |
| 60          | World Coins                    | 1378 - 1445        |
| 65          | Ancient & Hammered Coins       | 1446 - 1513        |
| 68          | Exonumia (Tokens & Medallions) | 1514 - 1586        |