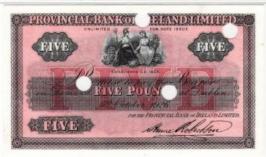

99 | Iraq 1 Dinar Pick29, Law 1947 young King Faisal II | issued 1950 aVF

£110 - £130



1300 Iraq Five Dinars P54b Unc

£15 - £20



1301 | Iraq Ten Dinars P60 Unc

£25 - £30



1302 | Ireland Central Bank of Ireland. One Pound P64a (8-10-68) PMG 67 (Superb Gem Uncirculated)

£,40 - £,45



1303 | Ireland Central Bank of Ireland. One Pound P64b (1-3-69) PMG 67 (Superb Gem Uncirculated)

£40 - £45



1304 | Ireland (Eire) Bank of Ireland. Five Pounds Pick 9a (6-5-1929) signed Brennan / Gargon. PMG 25 (Very Fine)

£400 - £450





1305 | Ireland (Eire) The Hibernian Bank. Five Pounds Pick 15a (4-1-1938) signed Brennan / Campbell. PMG 25 (Very Fine)

£550 - £650

PMG Ireland, Provincial Bank of Ireland Ltd.
Pick Unlisted 1926 £5 - Printer: PBC

Remainder - Unissued

66 E

Gen Undercolated



1306 Ireland, Provincial Bank of. Five Pounds 1926, an unissued type with four punch holes. PMG 66 (Gem Uncirculated)

£100 - £120





Ireland, Provincial Bank of. One Pound 1920 - 27, Pick 346r with four punch holes. PMG 66 (Gem Uncirculated)

£60 - £70



1308 Jamaica 5 Shillings Pick37a, dated 1/11/1940, King George VI, ICG graded 40 VF/EF

£60 - £80



| 1309 | Jamaica Five Shillings P37a EF  | £80 - £90 |
|------|---------------------------------|-----------|
| 1310 | Jamaica Five Shillings P37b GVF | £40 - £45 |
| 1311 | Jamaica Five Shillings P51a EF  | £50 - £60 |



| 1312 | Jamaica Ten Shillings P39 EF   | £60 - £70 |
|------|--------------------------------|-----------|
| 1313 | Jamaica Ten Shillings P51b GVF | £15 - £18 |



| 1314 | Japan 10,000 Yen P94b Unc