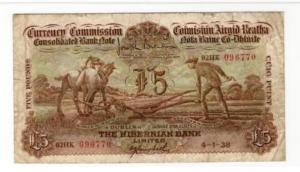

ng Kong Dollar P324a (1949) EF £30 - £40



1292 Hong Kong Five Dollars P180a (1956) aUnc £70 - £80



| India 10 Rupees Pick89, (1996) Set of 10 notes with serial | numbers 000001 - 000010 aUNC | £50 - £80

1297 India (2) 10R P24 & 5R P18b (both 1943) aUnc





1299 | Iraq 1 Dinar Pick29, Law 1947 young King Faisal II | issued 1950 aVF

£110 - £130



1300 Iraq Five Dinars P54b Unc

£15 - £20



1301 | Iraq Ten Dinars P60 Unc

£25 - £30



1302 | Ireland Central Bank of Ireland. One Pound P64a (8-10-68) PMG 67 (Superb Gem Uncirculated)

£,40 - £,45



1303 | Ireland Central Bank of Ireland. One Pound P64b (1-3-69) PMG 67 (Superb Gem Uncirculated)

£40 - £45



1304 | Ireland (Eire) Bank of Ireland. Five Pounds Pick 9a (6-5-1929) signed Brennan / Gargon. PMG 25 (Very Fine)

£400 - £450





1305 | Ireland (Eire) The Hibernian Bank. Five Pounds Pick 15a (4-1-1938) signed Brennan / Campbell. PMG 25 (Very Fine)

£550 - £650

PMG Ireland, Provincial Bank of Ireland Ltd.
Pick Unlisted 1926 £5 - Printer: PBC

Remainder - Unissued

66 E

Gen Undercolated



1306 Ireland, Provincial Bank of. Five Pounds 1926, an unissued type with four punch holes. PMG 66 (Gem Uncirculated)

£100 - £120





Ireland, Provincial Bank of. One Pound 1920 - 27, Pick 346r with four punch holes. PMG 66 (Gem Uncirculated)

£60 - £70



1308 Jamaica 5 Shillings Pick37a, dated 1/11/1940, King George VI, ICG graded 40 VF/EF

£60 - £80



| 1309 | Jamaica Five Shillings P37a EF  | £80 - £90 |
|------|---------------------------------|-----------|
| 1310 | Jamaica Five Shillings P37b GVF | £40 - £45 |
| 1311 |