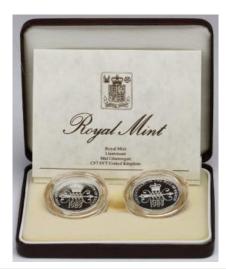

| £30 - £40   |



| 2346 | Third Farthing 1827 Proof FDC                      | £400 - £500 |
|------|----------------------------------------------------|-------------|
| 2347 | Three Shillings Bank Token 1811 GVF, carbon spots. | £30 - £50   |
| 2348 | Threepences (2) both 1762 nEF                      | £40 - £50   |
| 2349 | Threepences (2): 1884 VF, and 1891 EF              | £30 - £35   |
| 2350 | Threepences (2): 1912 GEF, and 1916 EF             | £30 - £35   |
| 2351 | Twenty Pence undated issue (2008) GVF              | £30 - £35   |



| 2352 | Two Pounds 1989 Silver proof Piedfort two coin set. FDC |           |
|------|---------------------------------------------------------|-----------|
|      | boxed as issued                                         | £25 - £30 |



| 2353 | Two Pounds 1999 Silver Proof Piedfort (hologram) FDC                                               |             |
|------|----------------------------------------------------------------------------------------------------|-------------|
|      | boxed as issued                                                                                    | £35 - £40   |
| 2354 | Two Pounds Silver Proof Piedfort four coin set 2002 "Commonwealth Games" aFDC (some slight toning) |             |
|      | boxed with certificate