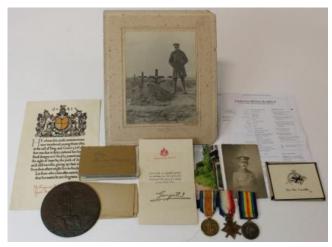

iv RMLI. Born                                                         |             |
|    | Chatham, On the Arras Memorial, GVF (1)                                                                   | £.40 - £.45 |

| 30 | 1915 Star to CH.887.S, Pte H Culver RMLI. Born Fulham. Killed In Action 28/4/1917 with 1st RM Bn |             |
|----|--------------------------------------------------------------------------------------------------|-------------|
|    | RN Div RMLI. On the Arras Memorial. GVF (1)                                                      | £.40 - £.45 |

| 31 | 1915 Star Trio 9373 L.Cpl A J Smith N.Staff.Regt. VF |           |
|----|------------------------------------------------------|-----------|
|    | (3)                                                  | £50 - £55 |



| 32 | 1915 Star Trio and Death Plaque + named Casualty Scroll. Medals named 3544 Pte F W Bradford R.W.Kent Regt. Died while serving as \$\cdot 256111\$ Pte Frederick William Bradford Advanced Supply Depot ASC on 12/8/1918. Buried Baghdad (North Gate) War Cemetery. Lived Eden Bridge, Kent. Lot also includes superb large grave photo, smaller photos, negatives, etc (qty) | £240 - £260 |
|----|------------------------------------------------------------------------------------------------------------------------------------------------------------------------------------------------------------------------------------------------------------------------------------------------------------------------------------------------------------------------------|-------------|
| 33 | 1915 Star Trio