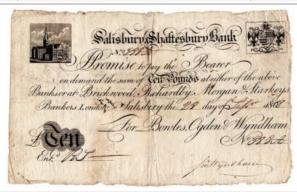

| £100 - £110 |





| 1343 | Palestine Ten Pounds P9c GF with a few tiny holes (rare)                      | £800 - £1000 |
|------|-------------------------------------------------------------------------------|--------------|
|      | Peppiatt Blue One Pounds (15) From circulation (one repaired some with i/a's) | £30 - £40    |



| 1345 | Peppiatt Five Pounds B255 (9/10/1945) aVF | £60 - £65 |
|------|-------------------------------------------|-----------|
| 1346 | Peppiatt Five Pounds B255 (9/2/1945) aVF  | £60 - £65 |



**1347** Peppiatt One Pound B258 "R15A" GEF £30 - £35



1348 Peppiatt One Pound B261 "S07S" VF/GVF £70 - £80



Provincial issue, Maidstone Bank One Pound (9th? Aug 1825) No.D32277 for Edmeads, Atkins & Tyrrell. Better than fine with a few pinholes

£60 - £80



1350 Provincial issue, Salisbury & Shaftesbury Bank £10 dated 1810 for Bowles, Ogden & Wyndham. Fine with a few tiny holes etc

£30 - £40



Provincial Note Wisbech & Lincolnshire 10 Pounds Dated 1894 (Outing 2382aa) cut cancelled UNC

£80 - £100



Provincial Note Wisbech & Lincolnshire 5 Pounds Dated 1894 (Outing 2382y) cut cancelled aUNC

£60 - £80



1353 Russia 100 Rubles PS594 (1918) Unc £60 - £70

1354 Scotland, Isle of Nan, Guernsey & Ireland in an album, a good mixture of notes with many in better grade



1355 Scotland, Linen Bank. Twenty Pounds P164a (5/3/1962) aEF

£250 - £300

£325 - £375



1356 Scotland, National Commercial Bank of. Five Pounds P266 (16/9/1959) GVF

£60 - £80



1357 Scotland, Royal Bank of. Five Pounds P317b (10/4/1941) VF £140 - £160



| 1358 | Scotland