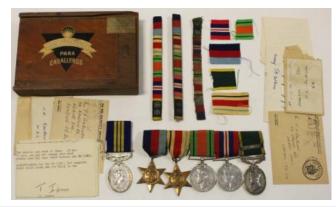

|             |
|     | Edinburgh's Regt, No 88, The Queens Own Light<br>Infantry, No 96, No 28 North Gloucestershire (6) a/f                                                                                            | £,60 - £,70 |



| 581 | Great Yarmouth Volunteer Training Corps 1914 badge. |           |
|-----|-----------------------------------------------------|-----------|
|     | Maker - Fattorini, Bradford                         | £90 - £95 |

| Ì | 582 | Grenade - WW2 mills no 36 hand grenade, nice clean |             |
|---|-----|----------------------------------------------------|-------------|
| J |     | example                                            | £100 - £110 |



Group - 1939-45 Star, Africa Star, Defence & War Medals, Efficiency Medal GVI with Territorial clasp + 583 extra service bar to ribbon (2042097 Gnr J H Golbourn RA. Number corrected). Plus Army Emergency Reserve Efficiency Medal (2042097 Sgt J H Golbourn RCT). (6)

£200 - £220



Group - 1939-45 Star, France & Germany Star, Defence Group - 1939-43 Star, France & Germany Star, Defence & War Medals, Efficiency Medal GVI with Territorial clasp (6207931 Sjt H W A Durbin. Kensingtons.), QE2 Imperial Service Medal (Henry William Arthur Durbin) L/G 11 Oct 1974. Cap badge, ID Tags, and 3x sports medals (qty)

£100 - £120

| 585 | Group - BWM (33553 Bmbr F C Brown RA), IGS with     |           |
|-----|-----------------------------------------------------|-----------|
|     | Waziristan 1921-24 (