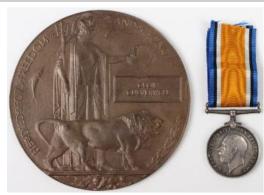

(4) | £80 - £85 |

| 248 | Bucks. V.D.C. 1914 badge (prob. Voluntary Defence |           |
|-----|---------------------------------------------------|-----------|
|     | (Corps)                                           | £30 - £35 |



| 249 | Bugles, silver plated, one stamped 'B & H 400', and the other '1/27' 'Potter London'. (2) | £35 - £40 |
|-----|-------------------------------------------------------------------------------------------|-----------|
| 250 | Buttons - The Chinese Regiment (3) Rare                                                   | £40 - £45 |
| 251 | Buttons a varied selection of military and civilian types plus Pips                       | £30 - £35 |
| 252 | Buttons (32) - various, includes 12 R.A.F. Buttons                                        | £20 - £25 |



| 253 | BWM and Death Plaque to PLY.15984 Pte Cecil<br>Culverwell RMLI. Killed 28/4/1917 with 2nd RM Bn<br>RN Div RMLI. On the Arras Memorial. Born<br>Wembdon, Bridgwater, Somerset. GVF (2)                                                                                                                                                                     | £70 - £75 |
|-----|-----------------------------------------------------------------------------------------------------------------------------------------------------------------------------------------------------------------------------------------------------------------------------------------------------------------------------------------------------------|-----------|
| 254 | BWM medals to 266246 Pte F C Hickson R W Kent<br>Reg/