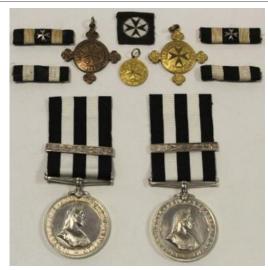

m Palace Award Letter. Based at RAF Oakington, his first trip to Lorient 15th January, then 21 Jan Lorient, 26th Jan, 4 Feb Turin, 11 Feb Wilhelmshaven, 13 Feb Lorient, 14 Feb Cologne, 18 Feb Cologne, 1 March Berlin, 3 March Hamburg, 8 March Nuremberg, 11 March Stuttgart, etc etc. He was commissioned Flying Officer late 1943 and posted away from 7 Sqdn. All of his original crew was commissioned and decorated with the DFC on completion of their respective operational tours, Pullinger was the only member to get the DFM and was later commissioned.

£1600 - £1800



Securicor Medal for Long Service, stamped 'Silver'. EF £20 - £25



1967 Seringapatam Medal 1799 (HEIC) silver. Indian version with blundered 'C.K.H.' middle initial reversed. Die flaw to obverse otherwise GVF (45mm)

£400 - £500



Service Medal of the Order of St John with 5 Year bar (2828 AMB SIS A T Eggles (Rochdale C.NSG) Div No4 Dist SJAB 1923). Plus St Johns Medal (101800 Alice T. Eggles). With Service Medal of the Order of St John with 5 Year bar (1979 NSG.SIS.M E Eggles (Rochdale NSG) Div No4 Dist 1918), plus St Johns Medal (96075 Mary E. Eggles) (qty)

£50 - £60

| 1969 | Service Medal of the Order of St John (cased) named to 24392 Pte A Jones Priory for Wales 1942. Small edge bump                                                                                                                  | £20 - £25   |
|------|-------------------------------------------------------------------------------------------------------------------------------------------------------------------------------------------------