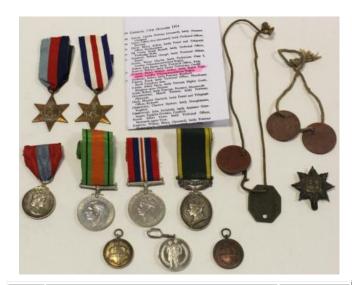

| £,60 - £,70 |



| 581 | Great Yarmouth Volunteer Training Corps 1914 badge. |           |
|-----|-----------------------------------------------------|-----------|
|     | Maker - Fattorini, Bradford                         | £90 - £95 |

| Ì | 582 | Grenade - WW2 mills no 36 hand grenade, nice clean |             |
|---|-----|----------------------------------------------------|-------------|
| J |     | example                                            | £100 - £110 |



Group - 1939-45 Star, Africa Star, Defence & War Medals, Efficiency Medal GVI with Territorial clasp + 583 extra service bar to ribbon (2042097 Gnr J H Golbourn RA. Number corrected). Plus Army Emergency Reserve Efficiency Medal (2042097 Sgt J H Golbourn RCT). (6)

£200 - £220



Group - 1939-45 Star, France & Germany Star, Defence Group - 1939-43 Star, France & Germany Star, Defence & War Medals, Efficiency Medal GVI with Territorial clasp (6207931 Sjt H W A Durbin. Kensingtons.), QE2 Imperial Service Medal (Henry William Arthur Durbin) L/G 11 Oct 1974. Cap badge, ID Tags, and 3x sports medals (qty)

£100 - £120

| 585 | Group - BWM (33553 Bmbr F C Brown RA), IGS with     |           |
|-----|-----------------------------------------------------|-----------|
|     | Waziristan 1921-24 (1405724 Bmbr F C Brown RA), and |           |
|     | GV Army LS Medal (1405724 Bmbr F C Brown RA).       |           |
|     | This his whole entitlement. Born Hereford. VF (3)   | £80 - £85 |

| 586 | Group - CSM QE2 with Northern Ireland clasp        |           |
|-----|------