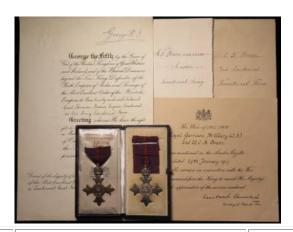

Officers Protractor (qty) Worth a<br>rummage | £80 - £9   |
| 326 | Cap badges - wide range of regiments, all appear genuine, however lot may contain restrikes (approx 20)                                                                       | £50 - £5   |
| 327 | Cap badges and Helmet plates, plus a few titles collars etc - old time collection, good variety. Needs Viewing (approx 75+ items) may contain restrikes                       | £200 - £25 |



| 328 | Cap Badge, 1st Chinese Regiment, a superb silver and gilt badge (approx 32mm x 35mm) Rare | £140 - £160 |
|-----|-------------------------------------------------------------------------------------------|-------------|
| 329 | CBE (Mily) 1st type in fitted Garrard Case. Medal EF, case a/f                            | £240 - £250 |



| 330 | Cecil Norman Brown - an interesting lot Lieut C N Brown MBE served with Essex & Suffolk RGA (lived Friars Road, Ipswich). Lot includes MBE (hallmarked 1919) in Garrad Case, OBE (hallmarked 1917), his 2 Lieut Commission Scroll 1/11/1915. His Captains Commission Scroll Suffolk (Fortress) Engineers 24/2/1933 A.M.I.E.E Mentioned In Despatches Certificate 25/1/1917. MBE Scroll. Retired as Major 15 Sept 1945 (2) | £300 - £400 |
|-----|---------------------------------------------------------------------------------------------------------------------------------------------------------------------------------------------------------------------------------------------------------------------------------------------------------------------------------------------------------------------