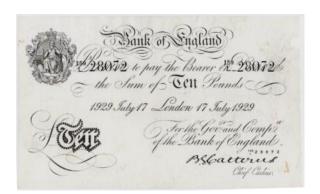

| £60 - £70   |

Bank of England presentation set C119 HM the Queens 70th birthday, Kentfield £5 note series HM70 000264 (low number) & cupro-nickel £5 crown, Unc in folder with certificates £25 - £30



| 1243 | Beale Five Pounds B270 (10/11/1949) VF | £55 - £65 |  |
|------|----------------------------------------|-----------|--|
|      |                                        |           |  |

| 1244 | Beale Ten Shillings (6) All B266. Average VF | £45 - £50



1245 Belize \$10 P36c (1976) aVF



1247 British Carribean Territories Dollar P7c (1964) aUnc

£90 - £100



British Carribean Territories Five Dollars P9c (1961) EF with a couple of pinholes £180 - £220



**1249** Catterns Ten Pounds B229 (17/7/1929) VF

£250 - £300



1250 Cayman Islands Dollar P16a Unc

£20 - £25



1251 Cayman Islands \$40 P9 Unc

£100 - £120



1252 Ceylon 10 Cents Pick43a, King George VI dated 14/7/1942, PCGS graded Very Choice New 64PPQ

£60 - £70



| 1253 | Ceylon 50 Rupees P87a Unc                                                                                                                                                                                                   | £40 - £50   |
|------|-----------------------------------------------------------------------------------------------------------------------------------------------------------------------------------------------------------------------------|-------------|
| 1254 | China, Set of four Manchuk