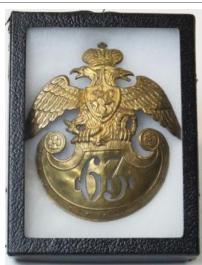

s, VF                                                                                                                                                                        | £640 - £660 |
| 625 | Imperial German WW1 Reichs War flag, Imperial Eagle to centre, Iron Cross in corner, stamped Berlin 1915 VF                                                                                                                                                                              | £90 - £100  |
| 626 | Imperial Russia a Cross of St George numbered 096-654 on old tatty ribbon, VF                                                                                                                                                                                                            | £70 - £75   |



Imperial Russian 1848 large brass Helmet plate for the 63rd Regiment (missing its lead numbers, and with just two lugs remaining).



| 628 | Imperial Service Medal EDVII (Star shape) unnamed as |           |
|-----|------------------------------------------------------|-----------|
|     | issued GVF                                           | £50 - £60 |
| 629 | Imperial Service Medal GV (Star shape) in Elkington  |           |
|     | case of issue. Medal unnamed. GVF                    | £40 - £45 |

| 630 | Imperial Service Medals - GV crowned to Thomas<br>Arthur Lotherington L/G 20/12/1932 Hull Post Office<br>(attempted erasure of surname), and ISM GVI to Arthur<br>George Saxton L/G 24/6/1938, later awarded the BEM<br>(2)