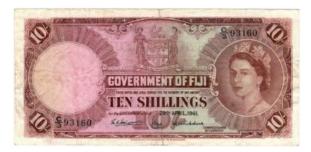

3) 20 Kroner P49 1979 (3) 10 Kroner P48 (2) consecutive numbered runs, all EF+ or better

£55 - £65



1262 East Carribean states \$20 P15n Unc

£30 - £40

1263 | Equatorial Guinea 1000P Pick 3 Unc

£35 - £40



Error note Uganda 5 Shillings, no serial number or signature but written at top "A/147194" & "10-3-69".

£60 - £80



1265 Error note, Katanga 10 Francs P13a (missing print) Unc

£20 - £25

£30 - £40

Error note. Somerset Five Pounds B343, the printing has shidted therfore having part of the bottom note at the top. GF with a couple of tiny rips at the top





**268** Fforde Five Pounds B313 "M14" nEF £90 - £100



| 1269 | Fforde One Pound B304 "M32N" GEF | £35 - £40 |
|------|----------------------------------|-----------|
| 1270 | Fforde One Pound B308 "N07M" GEF | £40 - £45 |



| 1271 | Fiji Ten Shillings (28/4/1961) P52b VF                                                                     | £50 - £60 |
|------|------------------------------------------------------------------------------------------------------------|-----------|
| 1272 | Fiji (2) \$100 P119a along with \$50 P118a both Unc                                                        | £60 - £70 |
| 1273 | Finland (7) 100 Markkaa P65 Litt.C 1922 (2) P88 Litt.B 1945 (3) 10, 20 Markkaa P85 P86 1945 Fine or better | £30 - £40 |



| 1051 | G 1: 100 D 1 : D04 T1       |           |
|------|-----------------------------|-----------|
| 1274 | Gambia 100 Dalasis P24a Unc | £10 - £12 |



| 1275 | Gambia One Pound P2a Unc