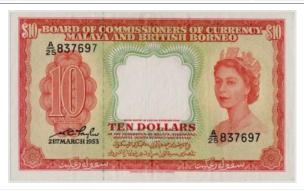

|
|------|-------------------------------------------------------------------------|-----------|
| 1315 | Jordan (2) One Dinar P14 ? & Half Dinar P13a. Both Unc                  | £40 - £45 |
| 1316 | Kentfield 10 Pounds (4) B366 Uncirculated, 2 pairs of consecutive notes | £50 - £60 |
| 1317 | Kentfield Twenty Pounds (2) both B375 "CB27" Unc                        | £40 - £45 |
| 1318 | Latvia 10 Rubli 1919 issue aUnc                                         | £10 - £15 |



| 1319 | Latvia 50 Latu P20 (1934) Unc     | £70 - £80 |
|------|-----------------------------------|-----------|
| 1320 | Lebanon 50 Piastres P37 (1942) GF | £10 - £15 |



1321 Libya 5 Dinars P36a (scarce) Unc £300 - £350



1322 Macau 10 Patacas P50a Unc £60 - £70



1323 Macau 5 Patacas P54a (1976) Unc £60 - £65



| 1324 | Malaya & British Borneo \$10 P3 Better than VF                    | £80 - £100  |
|------|-------------------------------------------------------------------|-------------|
| 1325 | Malaya (3) \$10 P13 EF, \$5 P12 EF & Dollar P11 aUnc              | £400 - £450 |
| 1326 | Malaya (5) 50C P10, 20C P9b, 10C P8, 5C P7b & Cent P6. aUnc - Unc | £120 - £150 |



| 1327 | Malta One Pound P22a GEF     | £20 - £30 |
|------|------------------------------|-----------|
| 1328 | Malta Two Shillings P17a GEF | £18 - £22 |

| 1329 | Malta (2) both P27a VF & aVF                                                                                                                                                    | £70 - £80   |
|------|-----------------------------------------------------------------