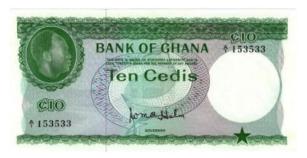

1 | GB in an album, Bradbury - Page. A good collection with all the nost being in collectable grades, noted Bradbury Pound T11, Catterns Ten Shillings etc. Viewing recommended                                                                                                       | £400 - £450 |  |
| 1282 | GB Low Serial Number. Lowther £20 B386 "AA28 000006" PMG 67 (Superb Gem Uncirculated)                                                                                                                                                                                             | £60 - £70   |  |

| 1283 | GB (12) Includes Gill £20 "A01 074208", Kentfield £50 | "A01 002548", Twenty Pounds "X01 002417", £10 | "A01 002781", £5 "AA01 006239". Lowther £10 "AA01 | 999896". aUnc - Unc | £180 - £220



1284 Ghana 10 Cedis "A1"P7a Unc £20 - £25



| Gill Five Pounds B353 "SB81" PMG 67 (Superb Gem Uncirculated) | £30 - £40

|   | 1286 | Gill in high grade (6) Ten Pounds x 4 along with Five |             |
|---|------|-------------------------------------------------------|-------------|
| Ш |      | Pounds x 2.                                           | £,65 - £,75 |



**1287** Gill Twenty Pounds B355 "72W" EF - GEF

£38 - £45



Harvey Five Pounds B209ah (Plymouth) dated 21/3/1922 aVF

£1500 - £1600



1289 Hollom Ten Shillings B296 "M20" aUnc

£40 - £50



Hong Kong 500 Dollars Pick179d, Dated 31/7/1967, Fine with small centre hole and ink annotations

£110 - £130



1291 Hong Kong Dollar P324a (1949) EF £30 - £40



1292 Hong Kong Five Dollars P180a (1956) aUnc £70 - £80



| India