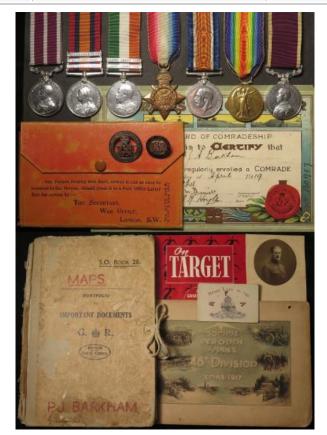

### Medals & Militaria

(see Sunday's auction for further medals & militaria)

| 1  | 1911 Coronation medal George V mounted on original pin NEF                                                                                                                                                                                                                                                                                                                                             | £40 - £45   |
|----|--------------------------------------------------------------------------------------------------------------------------------------------------------------------------------------------------------------------------------------------------------------------------------------------------------------------------------------------------------------------------------------------------------|-------------|
| 2  | Reg/93392 Spr J Pearson RE/091710 A/Sgt G Gregory<br>ASC/125844 F G Mahoney RN with service papers                                                                                                                                                                                                                                                                                                     | £80 - £85   |
| 3  | 1914 Casualty Trio to 10265 Cpl Oliver Raymond Bisco<br>2nd bn border Reg K in A 2-11-1914 commemorated<br>Menin Gate memorial Ypres                                                                                                                                                                                                                                                                   | £250 - £260 |
| 4  | 1914 Princess Mary gift tin with m marked bullet pencil and 1915 gift card                                                                                                                                                                                                                                                                                                                             | £120 - £130 |
| 5  | 1914 Princess Mary gift tin with Princess Mary gift book GRV & Mary commemorative tin GRV & Mary booklet etc.                                                                                                                                                                                                                                                                                          | £50 - £55   |
| 6  | 1914 Princess Mary gift tin with unopened packet of cigarettes and tobacco with 1914 gift card                                                                                                                                                                                                                                                                                                         | £200 - £210 |
| 7  | 1914 star an original unnamed example with full length silk ribbon, GVF                                                                                                                                                                                                                                                                                                                                | £65 - £75   |
| 8  | 1914 Star named 284424 W Laing, STO 1CL Benbow<br>Bttn RND. EF (1)                                                                                                                                                                                                                                                                                                                                     | £100 - £120 |
| 9  | 1914 Star Trio to 4690 Pte J Hayhurst 6/D.Gds. To France 13/8/1914. VF (3)                                                                                                                                                                                                                                                                                                                             | £100 - £120 |
| 10 | 1914 Star Trio to 8798 Pte S E Taylor 5/D.Gds. (D-8798 on pair). Taylors Medal card shows that he was issued a 1915 Star, however the Ancestry Medal Roll shows his issue as a 1914 Star. VF light contact marks noted (3) a/f                                                                                                                                                                         | £120 - £130 |
| 11 | 1914 Star Trio to L-9593 Pte B C Beaton 1/Middx R. (Cpl on pair). Killed In Action 25 Sept 1915 1st Day of Loos. Buried Cambrin Churchyard. Born Charles, St Johns Wood, Middlesex. VF (3)                                                                                                                                                                                                             | £140 - £150 |
| 12 | 1914 Star Trio with Aug-Nov clasp, to 14360 Dvr F Rolt RFA. MIC confirms clasp, served with 6 DAC RFA. GVF (3)                                                                                                                                                                                                                                                                                         | £100 - £110 |
| 13 | 1914 Star Trio with loose Aug-Nov clasp (6118 L.Sjt C H Lanning 2/K.R.Rif.C.), Defence Medal, War Medal. Lot includes Soldiers Service & Pay Book, and Regular Army Certificate of Service. MIC does not confirm clasp however the Certificate of Service does. Thought wounded Sept 1914. With research. VF+ (5)                                                                                      | £160 - £170 |
| 14 | 1914 Star Trio with original Aug-Nov clasp, to 29854<br>Dvr R Barker RHA, served with 3rd Bde. polished GF (3)                                                                                                                                                                                                                                                                                         | £100 - £110 |
| 15 | 1914 Star Trio + original Aug-Nov clasp and Rosette (1508 Pte L H Giblett 1/16 London Regt) with buttons, ID Tag, ribbon bar, miniatures, 9ct gold sweetheart badge (pin missing). Plus WW2 Casualty group to 910804 Sgt P T Giblett RAF, Died 31/7/1941 with 144 Sqdn RAFVR. On the Runnymede Memorial. Lived Twickenham. 1939-45 Star, Air Crew Europe Star, War Medal and original named medal slip | £320 - £340 |

| ** |                                              |
|----|----------------------------------------------|
|    | embered with Honour<br>(Menin Gate) Memorial |
|    | A IA                                         |
|    |                                              |