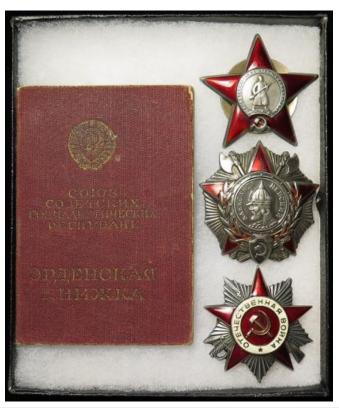

an in action for the Patriotic War since Jan 1943 was Wounded, a skilful and knowledgeable Commander. Commendation for the Great Patriotic War 1st Class: While at the Germans break through battle on 14 Jan 1945 the company under the command of Isovan attacked the trenches with few losses. Personally he has inspired the company by his own example, in that battle killing two German soldiers. 14/2/1945 near by Keltingen (Poland), Isoyan attacked and took the village killing 3 and capturing 5. 18/2/1945 during the battle for Shmedifeld (Thuringen, Germany) his company was under heavy enemy fire, he personally killed 3 Germans, he was severely Wounded during action. Lot includes Red Book and photo. A superb lot to a gallant soldier. Enamel damaged to Red Star noted. Rare group.

£.750 - £.800



Soviet Group - Order of the Red Star numbered 599002 awarded 8/6/1944, Order of the Patriotic War 2nd Class numbered 361800 awarded 13/9/1944, and Order of Nevsky numbered 25933 awarded Alexander 23/3/1945. Awarded to Lieut Vladimir Venidiktovich Shkil, served 2nd Belorussian front 49th army 139 rifle 51st rifle division 718 rifle regiment - commander of platoon. Citations read: March 25 during offensive battles Comrade Shkil destroyed 1 medium machine gun, 2 dug out shelters and killed 20 German soldiers all with his mortar, awarded Order of the Red Star. For Order of the Patriotic War 2nd Class: while taking part in offensive operations on the rivers of Pronya, Basya and Dniper (Belorussia) Comrade Shkil quickly found and suppressed all firing points that were in the Soviet infantries