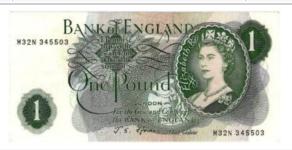

1259 | Cyprus (3) One Pound P43a Unc, 500 Mils P42a Unc & 250 Mils P41a Unc



**1260** Cyprus £5 P44c Unc

£50 - £60

£250 - £300

1261 Denmark (8) 50 Kroner P50 1990 (3) 20 Kroner P49 1979 (3) 10 Kroner P48 (2) consecutive numbered runs, all EF+ or better

£55 - £65



1262 East Carribean states \$20 P15n Unc

£30 - £40

1263 | Equatorial Guinea 1000P Pick 3 Unc

£35 - £40



Error note Uganda 5 Shillings, no serial number or signature but written at top "A/147194" & "10-3-69".

£60 - £80



1265 Error note, Katanga 10 Francs P13a (missing print) Unc

£20 - £25

£30 - £40

Error note. Somerset Five Pounds B343, the printing has shidted therfore having part of the bottom note at the top. GF with a couple of tiny rips at the top





**268** Fforde Five Pounds B313 "M14" nEF £90 - £100



| 1269 | Fforde One Pound B304 "M32N" GEF | £35 - £40 |
|------|----------------------------------|-----------|
| 1270 | Fforde One Pound B308 "N07M" GEF | £40 - £45 |



| 1271 | Fiji Ten Shillings (28/4/1961) P52b VF                                                                     | £50 - £60 |
|------|------------------------------------------------------------------------------------------------------------|-----------|
| 1272 | Fiji (2) \$100 P119a along with \$50 P118a both Unc                                                        | £60 - £70 |
| 1273 | Finland (7) 100 Markkaa P65 Litt.C 1922 (2) P88 Litt.B 1945 (3) 10, 20 Markkaa P85 P86 1945 Fine or better | £30 - £40 |



| 1051 | G 1: 100 D 1 : D04 T1       |           |
|------|-----------------------------|-----------|
|