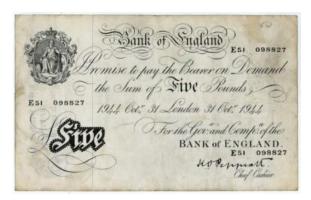

| 59 | Aviation and aircrew pilots wings etc., including RAF glider pilots us paratroopers SAS and some unidentified |             |
|----|---------------------------------------------------------------------------------------------------------------|-------------|
|    | examples (8)                                                                                                  | £160 - £170 |