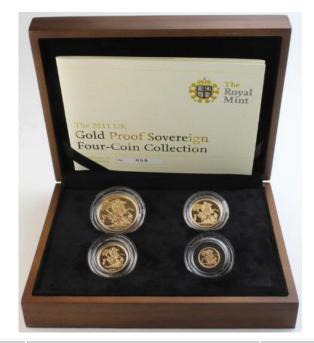

| £90 - £100  |
|------|----------------------------------------------------------------------|-------------|
| 1553 | Britannia Twenty Five Pounds (1/4 oz) 1999 Proof FDC boxed as issued | £220 - £250 |



1554 Britannia £25 2016 (1/4 oz) Proof FDC boxed as issued £225 - £275



1555 Crown 2000 "Centenary" Proof FDC boxed as issued 

£1000 - £1200



Five coin set 2009 (£5, £2, Sovereign, Half Sovereign & Quarter Sovereign). FDC boxed as issued



Five Pounds 1887 S.3864 GVF with some hairlines and some flan imperfections around the date area and once cleaned £1300 - £1400

Four coin set 1980 (£5, £2, Sovereign & Half Sovereign) aFDC with some misty toning on £5. Boxed as issued £1700 - £1900

Four coin set 1998 (£5, £2, Sovereign & Half Sovereign) FDC. Boxed as issued £1700 - £1900



Four coin set 2011 (Two Pounds, Sovereign, Half sovereign & Quarter sovereign) Proof FDC boxed as issued £750 - £800



| 1561 | Guinea 1673 ? (last number worn) fourth bust, nF | £275 - £325 |
|------|--------------------------------------------------|-------------|
| 1562 | Guinea 1793 nF bright ex mount                   | £200 - £220 |



| 1563 | Guinea 1794 S.3729 GVF/VF the reverse with some contact marks and hairlines                | £450 - £500 |
|------|--------------------------------------------------------------------------------------------|-------------|
| 1564 | Guinea 1794 with a loop mount attached                                                     | £200 - £220 |
| 1565 | Half Guinea 1759 VG                                                                        | £12