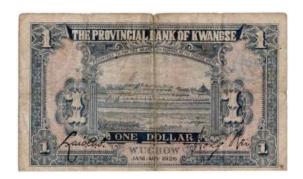

8 | | £65 - £85



Bradbury One Pound T12 "D56" GF but two light brown strip marks on the front with a few very tiny pin holes

£60 - £80



1144 Bradbury One Pound T16 "G80" better than VF £50 - £60

Bradbury Ten Shillings T15 "Y22" Dardanelles overprint, GF with a few brown marks and hole on right hand side



British Guiana 1 Dollar Pick12c dated 1st January 1942 Fine+ £90 - £120

| 1147 | Burma (2) | 1 Rupee Pick25b (1945) VF (edge nicks), | 10 | Rupees Pick28 (1940) EF (pressed) | £60 - £80



1148 Cayman Islands 40 Dollars Pick9a Law 1974 (1981) aUnc/Unc

£80 - £110



Cayman Islands 50 Dollars Pick10a Law 1974 (1982)

£,200 - £,240

1150 Ceylon (6) 10 Cents P43b, 25 Cents P44a, 50 Cents P45a, 1 Rupee P34, 2 Rupees P35a, 5 Rupees P36a dated 1942 & 1943, Fine or better

£,90 - £,120



1151 China 1 Dollar PickS2325g Provincial Bank of Kwangse, Wuchow January 1926 aFine (2 pinholes)

£100 - £120

China (4) Szechuan-Shensi 3 chuan issued 1933 Picks3219 good quality forgery on grey cloth, YingKo Bank 10 jao, plus 2 unidentified issues, last three notes possibly fantasies or check type issues, VF or better

£100 - £130

1153 Commonwealth (16) all King George V & VI Issues, inc. Ceylon, Cyprus, India, Straits, East Africa etc. Nice selection

£200 - £250

Commonwealth (6) New Zealand 10/- P158d, Bermuda Dollar P23a, Isle of Man 50p P27a, One Pound P29 (Dawson), Malta LM2 P45 & Guernsey £1 P45, mixed grades VF - EF

£40 - £50



| £30 - £40 |  | 1155 | Cyprus 500 Mils Pick42c (1979) Unc | £30 - £40 |
|-----------|--|------|------------------------------------|-----------|
|-