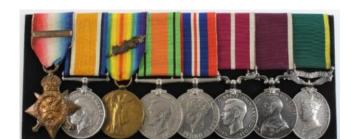

| 524 |
| £100 - £110 | Grenade - WW1 Mills No. 5 Mk. 1 hand grenade with 1915 dated base plug. A very nice clean example.                                                         | 525 |
| £45 - £50   | Grenades - Hungarian WW2 stick and matching practice grenade                                                                                               | 526 |

|     | grenade                                              | £45 - £50 |
|-----|------------------------------------------------------|-----------|
| 527 | Grenades - Russian Pineapple and two Norwegian smoke |           |
|     | grenade                                              | £45 - £50 |

Grenadier Guards Bearskin (1967) complete with liner

and chin strap, named inside to a L/Cpl



Group - 1914 Star with original Aug-Nov clasp (38836 Gnr F R Adams RGA), BWM & Victory Medals + MID (38836 Bmbr F R Adams RA), Defence & War Medals, Meritorious Service Medal GVI (1408611 Sjt F R Adams RA), Army LSGC Medal GV (1408611 Bmbr F R Adams RA), and Efficiency Medal GVI with Territorial clasp (1408611 Gnr F R Adams RA). With research, to France 17/9/14 with his Bty. One 15" Howitzer. Twice Wounded. He was from Torquay. MID not confirmed. VF-EF (8)

£450 - £500

£40 - £50



Group - 799593 W.O.CL.2. A C Smith RA. Burma Star,
Defence Medal & War Medal, Efficiency Medal GVI
with Territorial clasp. With lapel badges, photo postcard
and plaque '1939-1945 B S M Smith A G, in
Appreciation of Your Courage & Self Sacrifice On Our
Behalf from The Chairman, Members of the Council &
Residen