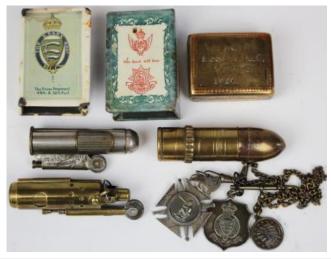

#### **Weapons**

| 887 | 1796 Pattern Light Cavalry Troopers sword made by Osborn with inspectors stamp to the side of the blade engraved B 23 on the scabbard a scarce original |             |
|-----|---------------------------------------------------------------------------------------------------------------------------------------------------------|-------------|
|     | Napoleonic War sword as used in the Peninsular Wars and the Battle of Waterloo                                                                          | £500 - £520 |
| 888 | 17th Century cannon in excavated condition length 33 inches with 2 inch bore reputed to have been dredged up off the Dutch coast (buyer to collect)     | £900 - £950 |
| 889 | 18th century flintlock round barrel pocket pistol sinned with British proof marks                                                                       | £290 - £300 |
| 890 | 19th Century continental percussion military holster pistol, nice gun, possibly Prussian ?                                                              | £350 - £360 |
| 891 | 19th century large bore percussion pocket pistol with engraved frame folding trigger, unusual scarce gun                                                | £280 - £290 |
| 892 | Air Pistol, barrel engraved 'D.R.G.M. Tell II. DRP'. Handle stamped 'F.C.B.'.                                                                           | £70 - £80   |
| 893 | Air rifle Hanel 177 complete with tin of pellets                                                                                                        | £30 - £35   |