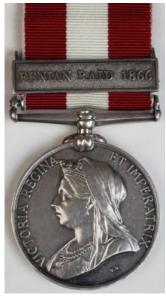

--------------------------------------------------------------------------------------------------------------------------------------------------------------------------------------------------------------------------------------------------------------------------------------------------------------------------------------------------------------|-------------|
| 251 | Canada General Service Medal with Fenian Raid 1866 clasp (later clasp) renamed in engraved capitals to 'Lieut J Holland RM HMS Pylades'. With research. GVF Sold a/f                                                                                                                                                                                                                                                     | £50 - £100  |



| 252 | Canada General Service Medal with Finian Raid 1866 clasp (later clasp), re-engraved in running script 'Capt & Adjt E M H Vieth 15th Regt N.S.M.'. Edmund Montgomery Harris Vieth served with Halifax Volunteer Battalion 63rd Bn (Nova Scotia Militia). With copy medal |            |
|-----|-------------------------------------------------------------------------------------------------------------------------------------------------------------------------------------------------------------------------------------------------------------------------|------------|
|     | roll. nEF Sold a/f