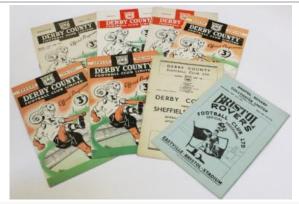

| £30 - £35 |
| 1048 | Boxing collection of World Title Fight Programmes - Dave Charnley v Joey Brown 18/4/61 Lightweight Championship. Emile Griffiths v Brian Curvis Welterweight Championship 22/9/64, Howard Winstone v Vicente Saldivar Featherweight Championship 7/9/65, Walter McGowan v Salvatore Burruni Flyweight Championship 14/6/66, Chris Finnigan v Bob Foster Lt/Heavyweight Championship 26/9/72, John Conteh v Jorge Ahumada Lt/Heavyweight Championship 1/10/74, Chris Eubank v Dan Sherry Middleweight Championship 23/2/91 (7) | £45 - £50 |



1050 Brentford v Middlesborough 1937/38 season division 1 match played on 13/11/1937 plus Brentford v Preston North End division one match played on 26/3/37 in 36/37 season (2)

£50 - £55



1051 Bristol Rovers v Colchester 23/12/50 rare away for Colchester first season in league plus Derby County selection includes v Sheffield United 47/48 v Cardiff FAC Charlton, Burnley 48/49 v Blackpool v West Brom 50/51 v Portsmouth 51/52 (8)

£50 - £55



Clapton Orient v Sportklub Rapid, very rare programme 1934/35 for friendly match played on 28/08/1934. Full Orient programme. Rapid won 3 - 2



Cricket Postcards 1900 - 1910 all from the star series include Hayes, Dalmeny, Hayward and Lees (2) Total (5) plus Hampshire Cricket 1991 Nat. West winners signed autographs on Hampshire letter head with heading Hampshire 1991 Nat. West Winners signed by 12 includes Smith, Gower, James, Connor, Terry etc with page containing photo and profile of players and path to final (4) (9 items in total)