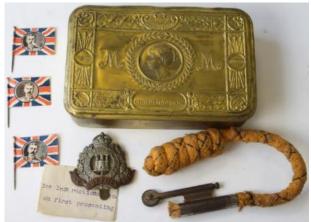

#### Medals & Militaria

1 17th Century? scarce siege mortar ball approx. 12 inches in diameter with central filling plug no lifting lugs very heavy (buyer to collect)

£80 - £85

| 2 | 17th Lancers silver & porcelain dish marked "Aynsley Reg. 451882". Silver rim a bit dented. Hallmarked for Birmingham 1904. | £30 - £35   |
|---|-----------------------------------------------------------------------------------------------------------------------------|-------------|
| 3 | 18th/19th century cannon balls seven of various sizes                                                                       | £80 - £85   |
| 4 | 1914 Casualty trio to 58072 Gunner Frederick Allan Ross<br>Fairbairn RFA remembered Tyne Cot memorial                       | £160 - £170 |
| 5 | 1914 Princes Mary gift tin with M marked bullet pencil and 1915 gift card                                                   | £120 - £130 |