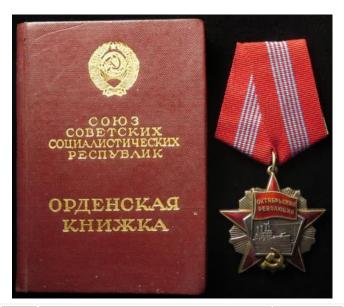

|             |
|     | named to 1233 Drumr A Walker 1/So: Staffs R. With                                                                                                                                                                                                                                                                                              |             |



775 Soviets Medal - Order of Service to the Homeland in the Armed Forces 3rd Class No 139085. Scarce

£150 - £200



Soviets Medal with original document - Order of Friendship of Peoples No 44821. Scarce £150 - £200



Soviets Medal with original document - Order of Lenin No 332984, awarded to Pudnic Iosif Iosifovich



778 Soviets Medal with original document - Order of the October Revolution No 48537. Scarce

£120 - £140



| 779 | Soviets Medal with original document - Order of the Red Banner No 429674. Scarce                                                                                                                                                                                                                                 | £80 - £85 |
|-----|------------------------------------------------------------------------------------------------------------------------------------------------------------------------------------------------------------------------------------------------------------------------------------------------------------------|-----------|
| 780 | Soviets Medals - collection