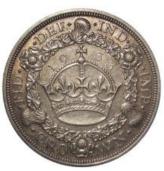

---------|
|      |               |           |

| 1678 | Crown 1895 LVIII, EF, hairlines in exergue. | £80 - £100 |
|------|---------------------------------------------|------------|
|------|---------------------------------------------|------------|



|      | Crown 1897LXI ESC 313 EF/NEF with a couple of small edge nicks | £90 - £100  |
|------|----------------------------------------------------------------|-------------|
| 1680 | Crown 1927 Proof but only nEF                                  | £100 - £120 |



1681 Crown 1928 ESC 368 NEF the obverse with a few thin scratches

£120 - £150



1682 Crown 1928 wreath VF £100 - £150



1683 Crown 1930 GVF tint edge nick reverse

£120 - £150



Crown 1932 ESC 372 EF the obverse with minor contact marks and light hairlines

£400 - £450





| 1685 | Crown 1933 wreath, GVF or better.                                                                | £140 - £180 |
|------|--------------------------------------------------------------------------------------------------|-------------|
| 1686 | Crowns (3) All 1902 Fine or better with the odd tiny edge bruise                                 | £100 - £120 |
| 1687 | Double-Florin 1887 Roman 1, EF                                                                   | £40 - £50   |
| 1688 | Double Florin 1887 (A1) EF                                                                       | £25 - £30   |
| 1689 | Double Florin 1887 (A1) Proof like aUnc                                                          | £50 - £60   |
| 1690 | Double Florin 1889 (Inv 1) Fine