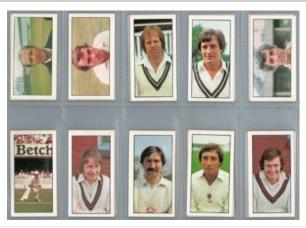

| £20 - £25   |
| 2805 |                                                                                                                                                                                                                                                                                                            | £40 - £44   |
| 2806 | Barratt Confectionery, modern album containing quantity of cards in sets & odds, Thunderbirds 2nd series set noted, odds included many Football (standard & M size) and many other cards of interest, approx 430 cards mainly G - VG, high cat value, well worth a look                                    | £80 - £100  |



**2807** Bassett (Barratt division) complete set in pages, Cricket (2nd series) VG - EXC cat value £225 a scarce set

£50 - £60





Boguslavsky, complete set Big Events on the Turf complete set of 12 P size cards, very rare as a complete set, mixed condition F - G, viewing recommended cat value £660

£80 - £100

| 2809 | Box containing large quantity of cigarette cards & Brooke Bond cards, sets, parts sets & odds noted, in tins, packets, albums & loose, worth a look through! (qty)                          | £40 - £50  |
|------|---------------------------------------------------------------------------------------------------------------------------------------------------------------------------------------------|------------|
| 2810 | Box containing tin of cigarette card sets together