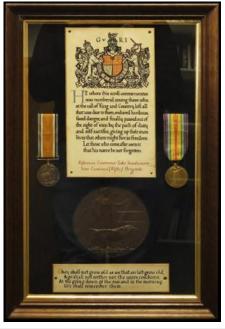

| 837 | WW1 framed Casualty Scroll to 198406 Gnr Frederick<br>Reginald Hugh King 7th Res RA, Died at Home<br>24/2/1917. Born Soberton, Hants. Buried Beauworth<br>Churchyard.                                                                                                                                                                                                                                                                                                                                                                                                           | £20 - £22   |
|-----|---------------------------------------------------------------------------------------------------------------------------------------------------------------------------------------------------------------------------------------------------------------------------------------------------------------------------------------------------------------------------------------------------------------------------------------------------------------------------------------------------------------------------------------------------------------------------------|-------------|
| 838 | WW1 German GRANATENWERFER Trench Mortar projectile.                                                                                                                                                                                                                                                                                                                                                                                                                                                                                                                             | £45 - £50   |
| 839 | WW1 GRV Naval Long Service medal with BWM & Victory medals with boxed WW2 War medal all to CH23507 W A Massey A/CPL RMLI                                                                                                                                                                                                                                                                                                                                                                                                                                                        | £120 - £130 |
| 840 | WW1 helmets German 1916 Pattern helmet with<br>shrapnel damage to the side and back with two British<br>Brodie helmets all found in old shed on the Somme<br>battlefield                                                                                                                                                                                                                                                                                                                                                                                                        | £90 - £95   |
| 841 | WW1 H.E. 18ld shell complete with 1916 dated brass shell case                                                                                                                                                                                                                                                                                                                                                                                                                                                                                                                   | £70 - £75   |
| 842 | WW1 large French trench map of the Somme consisting of Poziers Longerval Momtauban up to Soyecourt with much information about trenches corrected 3rd June 1918                                                                                                                                                                                                                                                                                                                                                                                                                 | £50 - £55   |
| 843 | WW1 Mary Tin (empty), with WW1 German Iron Cross<br>2nd Class and British Lapel Badges 1914 & 1915 (4)                                                                                                                                                                                                                                                                                                                                                                                                                                                                          | £30 - £35   |
| 844 | WW1 May Tin full of various badges, buttons etc (qty)                                                                                                                                                                                                                                                                                                                                                                                                                                                                                                                           | £30 - £35   |
| 845 | WW1 Mentioned In Despatches Certificates named Temp Capt A M Davies, Gen List. 7th November 1917. And another named T/Capt (T/Maj) A M Davies MC Spec List 7th April 1918 (2)                                                                                                                                                                                                                                                                                                                                                                                                   | £25 - £30   |
| 846 | WW1 Mills no. five Mk 1 hand grenade with two WW1 Batty grenades                                                                                                                                                                                                                                                                                                                                                                                                                                                                                                                | £60 - £6    |
| 847 | WW1 Officers shoulder badges, St Pauls OTC School with selection of buttons                                                                                                                                                                                                                                                                                                                                                                                                                                                                                                     | £30 - £35   |
| 848 | WW1 original scarce WW1 mine clearance service                                                                                                                                                                                                                                                                                                                                                                                                                                                                                                                                  | £35 - £40   |
| 849 | WW1 personal effects of 41909 Pte F.J. Clarke 4th Bn<br>Bedfordshire Regt. Died of Wounds 14/4/1918, born<br>Basford. Buried Etaples Military Cemetery. Lot includes<br>the original No 2 Record Office letter, Warley. Listing the<br>returned items, some of which are included in the lot (qty)                                                                                                                                                                                                                                                                              | £30 - £33   |
| 850 | WW1 photos of soldiers housed in a small carte de visite album (qty)                                                                                                                                                                                                                                                                                                                                                                                                                                                                                                            | £25 - £3    |
| 851 | WW1 Pom Pom shells with heads four of German,<br>French & British                                                                                                                                                                                                                                                                                                                                                                                                                                                                                                               | £100 - £110 |
| 852 | WW1 Princes Mary Tin with Card + Photo, plus some other WW1 documents (qty)                                                                                                                                                                                                                                                                                                                                                                                                                                                                                                     | £30 - £35   |
| 853 | WW1 scarce rifle grenade No 35 1917 dated                                                                                                                                                                                                                                                                                                                                                                                                                                                                                                                                       | £65 - £7    |
| 854 | WW1 scarce Turkish 1918 Pattern steel helmet no lining                                                                                                                                                                                                                                                                                                                                                                                                                                                                                                                          | £400 - £42  |
| 855 | WW1 scarce Vickers Pattern Spiral Flechette dart as dropped from aircraft over enemy troops                                                                                                                                                                                                                                                                                                                                                                                                                                                                                     | £65 - £7    |
| 856 | WW1 Silver War Badges No 512103 Pte E A Marchant<br>Devons, B67043 Gdsm E F Knight, and B338019 Spr J<br>A Thomas RE (3)                                                                                                                                                                                                                                                                                                                                                                                                                                                        | £35 - £4    |
| 857 | WW1 trench map of Lens France. Trenches corrected 10-2-17 with 1914 soldiers pocket book framed mid certificate to L/Cpl_J.Johnson RASC signed by Churchill selection of WW1 silk postcards                                                                                                                                                                                                                                                                                                                                                                                     | £90 - £9    |
| 858 | WW1 Victory Medal named 2.Lieut N H Wallis. Died of Wounds 25/5/1918 with "C" Bty 50th Bde RFA. Lived Brighton, Buried Boulogne Eastern Cemetery. EF (1)                                                                                                                                                                                                                                                                                                                                                                                                                        | £50 - £55   |
| 859 | WW1 Victory Medal named Maj. F S Wilson RMLI. (surname officially corrected). Major Francis Stuart Wilson was Killed 24th May 1915 with 1st Bde H.Q. Royal Marines, aged 32. Buried Skew Bridge Cemetery, near Gallipoli, Turkey. Born Campden Hill, London. Wilson was one of the first men to qualify as a Pilot in the UK No 497 on 29/5/1913. He also played 5x matches of 1st class cricket for Jamaica. London Gazette 6 Oct 1914 to be T/Lieut Colonel whilst in Command of a Battalion of the RND 2nd Oct 1914 Chatham. Mentioned In Despatches 12th, June 1915. VF (1) | £100 - £15  |
| 860 | WW1 Victory medal South African Bi-Lingual type, rare original example in original box / ribbon                                                                                                                                                                                                                                                                                                                                                                                                                                                                                 | £70 - £7    |
| 861 | WW1 Victory Medal to 15991 Pte B J Parsons Som L.I.<br>Killed In Action 1/7/1916 (first day Battle of the Somme)<br>with the 8th Bn. Born St Philips, Glos. On the Thiepval                                                                                                                                                                                                                                                                                                                                                                                                     |             |