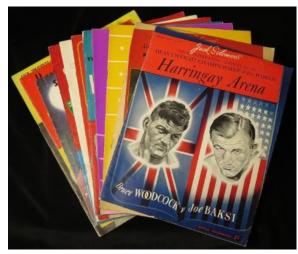

24/25 of full squad and trainers and officials in front of dressing room probably pre season plus additional card signed by A.Dance and W.J. Watson appears with small identity mark 1930 no identification can be found except a W J Watson played for Northampton identification may prove bonus (gtv)

£35 - £40

1040 Boxing - Don Cockell collection of progs covering career from v Freddie Beshore 24/04/51, v Renato Tontini 20/05/52, v Johnny Williams British Heavyweight Championship 12/05/53, v La Starza 30/5/54, v Harry Matthews Eliminator for World Heavyweight Championship 01/06/54, v Nino Valdes eliminator for World Heavyweight Championship 13/9/55. Plus 5 rare weigh in info sheets, weights, order of fights, referees, given to officials/press by Promoter Jack Solomons (approx 11)

£60 - £65



Boxing - excellent selection of big event boxing nights includes rare Bruce Woodcock v Joe Baksi at Harringay 15/04/47, World Heavyweight Eliminator Freddie Mills v Pol Goffaux Lt/Heavyweight Championship Europe 08/09/47, Freddie Mills v Joey Maxim rare Lt/Heavyweight Championship 24/01/50, Bruce Woodcock v Jack Gardner Heavyweight Championship GB 14/11/50 (11) £70 - £75 1042 Boxing - various flyers for Boxing Events held in Nottingham area at Sutton in Ashfield 1938 featuring various Midland Title Holders including Butcher, Gascoigne, George Marsden, Tom Bodell (possibly Father of Jack Bodell - same family) also at Hanley

Kidderminster 17/03/1938 programme at Granby Halls, Leicester 18/05/1935 with

1043 Boxing - various programmes for fights for the British v British Empire Championsh