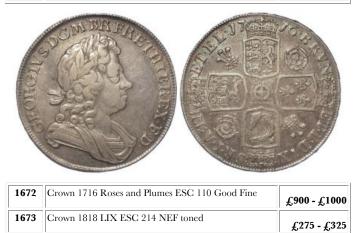

|

£25 - £30



| 1666 | Britannia Two Pounds 2008 Silver Proof FDC boxed as |           |
|------|-----------------------------------------------------|-----------|
|      | issued                                              | £25 - £30 |



| 1667 | Britannia Two Pounds 2009 Silver Proof FDC boxed as |           |
|------|-----------------------------------------------------|-----------|
|      | issued                                              | £25 - £30 |

| 1668 | Crown 1664 Fair                       | £30 - £40  |
|------|---------------------------------------|------------|
| 1669 | Crown 1668 Fine                       | £80 - £100 |
| 1670 | Crown 1679 T. Primo, VG, scratch rev. | £40 - £60  |
| 1671 | Crown 1696 Octavo nF                  | £40 - £50  |







1675 Crown 1821 Secundo, toned GVF. Light edge knock. £100 - £120



| 1676   Crown 1887 aEF/EF | ) - £35 | • |
|--------------------------|---------|---|
|--------------------------|---------|---|

| 1677 | Crown 1887 EF | £40 - £50 |
|------|---------------|-----------|
|      |               |           |

| 1678 | Crown 1895 LVIII, EF, hairlines in exergue. | £80 - £100 |
|------|---------------------------------------------|------------|
|------|---------------------------------------------|------------|



|      | Crown 1897LXI ESC 313 EF/NEF with a couple of small edge nicks | £90 - £100  |
|------|----------------------------------------------------------------|-------------|
| 1680 | Crown 1927 Proof but only nEF                                  | £100 - £120 |



1681 Crow