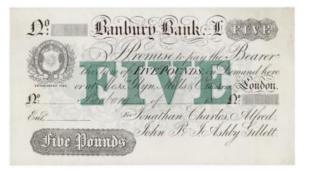

| 59 | Aviation and aircrew pilots wings etc., including RAF glider pilots us paratroopers SAS and some unidentified |             |
|----|---------------------------------------------------------------------------------------------------------------|-------------|
|    | examples (8)                                                                                                  | £160 - £170 |