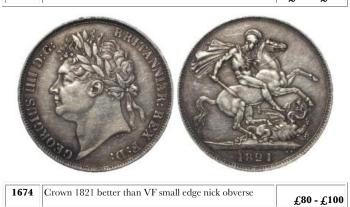

|

£25 - £30



| 1666 | Britannia Two Pounds 2008 Silver Proof FDC boxed as |           |
|------|-----------------------------------------------------|-----------|
|      | issued                                              | £25 - £30 |



| 1667 | Britannia Two Pounds 2009 Silver Proof FDC boxed as |           |
|------|-----------------------------------------------------|-----------|
|      | issued                                              | £25 - £30 |

| 1668 | Crown 1664 Fair                       | £30 - £40  |
|------|---------------------------------------|------------|
| 1669 | Crown 1668 Fine                       | £80 - £100 |
| 1670 | Crown 1679 T. Primo, VG, scratch rev. | £40 - £60  |
| 1671 | Crown 1696 Octavo nF                  | £40 - £50  |







1675 Crown 1821 Secundo, toned GVF. Light edge knock. £100 - £120



| 1676   Crown 1887 aEF/EF | ) - £35 | • |
|--------------------------|---------|---|
|--------------------------|---------|---|

| 1677 | Crown 1887 EF | £40 - £50 |
|------|---------------|-----------|
|      |               |           |

| 1678 | Crown 1895 LVIII, EF, hairlines in exergue. | £80 - £100 |
|------|---------------------------------------------|------------|
|------|---------------------------------------------|------------|



|      | Crown 1897LXI ESC 313 EF/NEF with a couple of small edge nicks | £90 - £100  |
|------|----------------------------------------------------------------|-------------|
| 1680 | Crown 1927 Proof but only nEF                                  | £100 - £120 |



1681 Crown