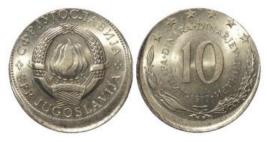

| £30 - £35   |
| 1500 | Mint Error - Mis-strike Decimal One Pound Blank with milled edge, uninscribed GVF                                                                                                                                                                                                                                                                                                                                                                                       | £45 - £50   |



| 1501 | Mint Error - Mis-Strike Yugoslavia 10 Dinara 1977<br>KM#62 off-centre with around 3mm blank flan between<br>6 and 7 o'clock, and with plain edge, UNC                                                    | £45 - £50 |
|------|----------------------------------------------------------------------------------------------------------------------------------------------------------------------------------------------------------|-----------|
| 1502 | Motoring, Bernard Wulston Harcourt, medallion from<br>the Midland Car Club for the Reliability Trial May 5th<br>1922, together with 7 supporting photocopies. Medal<br>silver hallmarked and gilt (29mm) | £20 - £25 |



Norfolk, Norwich, halfpenny token of 1792 by John Harvey, D & H 42, no tuft to lion's tail, GVF

£40 - £45



| 1504 | Nurs