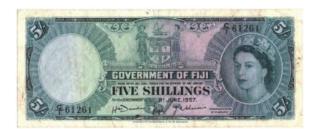

|---------------------------------------------------|
|---------------------------------------------------|

| ı | 1164 | Falkland Islands (2) 5 Pounds Pick9b (1975) Fine, 10 |             |
|---|------|------------------------------------------------------|-------------|
| J |      | Pounds Pick11b (1982) Fine+                          | £120 - £150 |

| 1165   Fforde 10 Shillings (12) B309 (1967) Unc or about | - £35 |
|----------------------------------------------------------|-------|
|----------------------------------------------------------|-------|

| 1166 | Fforde 20 Pounds B319 (1970) scarce replacement note |             |
|------|------------------------------------------------------|-------------|
|      | M01 130899 EF                                        | £200 - £250 |



1167 | Fiji Five Shillings P51a (1/6/1957) VF with a few light brown marks on the back

£20 - £25



| 1168 | France 10000 Francs Pick132d dated 4-11-1954 EF+ (one set of staple holes)                                                                                                                                                            | £100 - £140 |
|------|---------------------------------------------------------------------------------------------------------------------------------------------------------------------------------------------------------------------------------------|-------------|
| 1169 | France 50F (2) both P85b GVF consecutive numbers (tiny tear top right on one note)