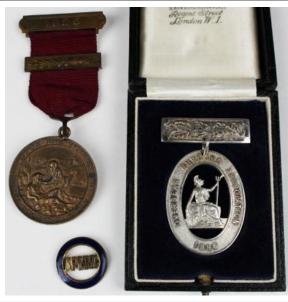

£45 - £50   |



| 1501 | Mint Error - Mis-Strike Yugoslavia 10 Dinara 1977<br>KM#62 off-centre with around 3mm blank flan between<br>6 and 7 o'clock, and with plain edge, UNC                                                    | £45 - £50 |
|------|----------------------------------------------------------------------------------------------------------------------------------------------------------------------------------------------------------|-----------|
| 1502 | Motoring, Bernard Wulston Harcourt, medallion from<br>the Midland Car Club for the Reliability Trial May 5th<br>1922, together with 7 supporting photocopies. Medal<br>silver hallmarked and gilt (29mm) | £20 - £25 |



Norfolk, Norwich, halfpenny token of 1792 by John Harvey, D & H 42, no tuft to lion's tail, GVF

£40 - £45



| 1504 | Nursing interest comprising silver Overseas Nursing<br>Assoc. 1926 Nurses badge, Falkirk & District Infirmary<br>1925 bronze Subscriber's medal and the centre of the<br>nursing badge for The Almeric Paget Military Massage<br>Corps | £40 - £45 |
|------|----------------------------------------------------------------------------------------------------------------------------------------------------------------------------------------------------------------------------------------|-----------|
| 1505 | Old collection of Steam Railway brasses, some possibly bronze, in tobacco tin [9]                                                                                                                                                      | £50 - £60 |



| 1506 | Oldswinford Hospital Wor