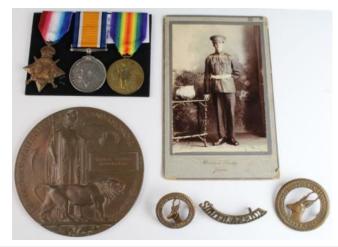

| £22 - £24   |
| 17 | 1915 Star to J.30604 F.H. Bicknell Boy 1 R.N. (1)                                                                                                                                                                                                                                                                                           | £20 - £22   |
| 18 | 1915 Star Trio and Death Plaque to 13006 Pte Thomas<br>Seal 5th Bn Royal Berkshire Regt. Killed In Action<br>22/7/1917. Buried Monchy British Cemetery. Born<br>Deptford. VF (4)                                                                                                                                                            | £100 - £150 |



| 19 | 1915 Star Trio and Death Plaque with photo and badges - Pte Thomas Charles Cunningham Brands F.S.R. |             |
|----|-----------------------------------------------------------------------------------------------------|-------------|
|    | (Brands Free State Rifles), Pair named 2nd S.A.I. Killed                                            |             |
|    | In Action 21/3/1918 (1st Day of the Kaiserschlacht). On                                             |             |
|    | the Pozieres Memorial. Lived Jeppes, Transvaal. Parents                                             |             |
|    | lived Bellevue, Johannesburg. GVF (4)                                                               | £240 - £260 |

| 20 | 1915 Star Trio to 12-983 Pte W Spencer E.York R. VF