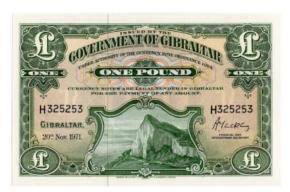

3) all series "C" mixed grades with many from circulation                                                                                                                                                          | £25 - £30   |

| GB (21) Five Pounds Lion & Key, Peppiatt Blue One Pound, along with One Pounds series "C" x13 & Ten |           |
|-----------------------------------------------------------------------------------------------------|-----------|
| Shillings series "C" x6. GVF - EF+                                                                  | £45 - £50 |

| 1177 | Ghana One Pounds (50) All P2 (1958 - 1962) Average |           |
|------|----------------------------------------------------|-----------|
|      | Fine – GF                                          | £40 - £50 |



| 1179 | Gibraltar 1 Pound Pick18b, dated 20th November 1971, |           |
|------|------------------------------------------------------|-----------|
|      | Unc                                                  | £70 - £90 |

| Hollom One Pound B291 "M01R" aEF | £100 - £120 |
|----------------------------------|-------------|
|----------------------------------|-------------|



| 1181 | Hong Kong 10 Dollars Pick72 Chartered Bank Unc                                                                    | £50 - £60  |
|------|-------------------------------------------------------------------------------------------------------------------|------------|
| 1182 | Hong Kong (5) 1 Dollar (4) P312 (1936), P316 (1940), P324 (1949), P324A (1959) 10 Cents P323 (1945), VF or better | £40 - £60  |