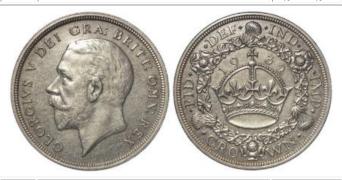

-----------------|---------|---|

| 1677 | Crown 1887 EF | £40 - £50 |
|------|---------------|-----------|
|      |               |           |

| 1678 | Crown 1895 LVIII, EF, hairlines in exergue. | £80 - £100 |
|------|---------------------------------------------|------------|
|------|---------------------------------------------|------------|



|      | Crown 1897LXI ESC 313 EF/NEF with a couple of small edge nicks | £90 - £100  |
|------|----------------------------------------------------------------|-------------|
| 1680 | Crown 1927 Proof but only nEF                                  | £100 - £120 |



1681 Crown 1928 ESC 368 NEF the obverse with a few thin scratches

£120 - £150



1682 Crown 1928 wreath VF £100 - £150



1683 Crown 1930 GVF tint edge nick reverse

£120 - £150



Crown 1932 ESC 372 EF the obverse with minor contact marks and light hairlines

£400 - £450





| 1685 | Crown 1933 wreath, GVF or better.                                                                | £140 - £180 |
|------|--------------------------------------------------------------------------------------------------|-------------|
| 1686 | Crowns (3) All 1902 Fine or better with the odd tiny edge bruise                                 | £100 - £120 |
| 1687 | Double-Florin 1887 Roman 1, EF                                                                   | £40 - £50   |
| 1688 | Double Florin 1887 (A1) EF                                                                       | £25 - £30   |
| 1689 | Double Florin 1887 (A1) Proof like aUnc