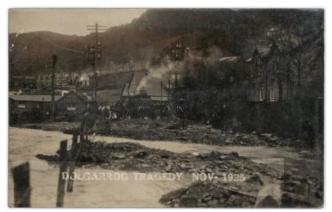

l, Wood, Crombie, etc small selection (19)                                                                                                                                                                                                                                                              | £40 - £50   |



| 2581 | Cricket, J B Hobbs, Tuck Record card with signature & photo (1)                                   | £30 - £40 |
|------|---------------------------------------------------------------------------------------------------|-----------|
| 2582 | Derbyshire countywide selection with RP's noted Alfreton, Chesterfield, Bakewell, etc (approx 65) | £38 - £40 |
| 2583 | Disasters, floods, fires, accidents, etc nice little collection (12)                              | £50 - £60 |



| 2584 | Disaster, Dolgarrog Tragedy, no.1925, Village washed away, 16 killed R/P(1)                                                                                                                                                                    | £10 - £15 |
|------|------------------------------------------------------------------------------------------------------------------------------------------------------------------------------------------------------------------------------------------------|-----------|
| 2585 | Doncaster Rovers black and white postcards, head and shoulders, 1953 with signatures to white stripe at bottom. Graham, Walker, Teasdale, Harrison etc. Card issues and back stamped Y.E.News (Yorkshire Evening). Junior Soccer Quiz 1953 (6) | £35 - £40 |
| 2586 | Ear