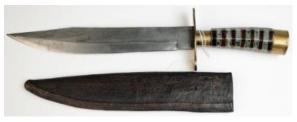

| £25 - £30   |

| 916 | Bayonet: A shortened Pattern 1856 sword bayonet. Blade 13" & dated 9/1882 with W/D stamp. In its steel mounted leather scabbard. A decent example.  | £30 - £35   |
|-----|-----------------------------------------------------------------------------------------------------------------------------------------------------|-------------|
| 917 | Bayonet: A WW1 P'17 US Bayonet dated 1917 by<br>Remington. Ricasso marked 'US.' In its steel mounted<br>leather scabbard. Worn but sound condition. | £25 - £30   |
| 918 | Bowie Knife by Edward Barnes & Son Sheffield, unusual horse head and antler grip, with scabbard                                                     | £240 - £250 |



| 919 | Bowie Knife: A Victorian Bowie knife, slim Bowie blade 9" with pricket decoration. Brass layered grip in its leather |             |
|-----|----------------------------------------------------------------------------------------------------------------------|-------------|
|     | scabbard.                                                                                                            | £130 - £140 |
| 920 | British No.4 Sniper scope, no mounts, 1941 dated, No.32, Mk 1, Tel. Sighting, etc marked optics clean but sold as    |             |
|     | an exhibit only, minor paint wear, VGC                                                                               | £370 - £380 |



| 921 | British Officers GVI dress sword with leather scabbard and frog. Blade maker marke