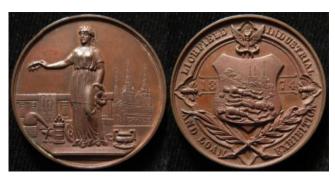

Mint Issue Obverse Bust Three-quarters left, crowned
and draped, CARNARVON IVLY. XIII. MCMXI
across the field, INVESTITVRE. OF. EDWARD.
PRINCE. OF. WALES. K.G. Reverse Caernarvon
Castle, the Welsh Dragon below, GORPHENAF
MCMXI above on a radiate sky decorated with the
Prince's crest within Garter, crowned ARWISGIAD .
IORWERTH TYWYSOG . CYMRU M.G. EF with a
few tone spots on the obverse, in the red Roy

£90 - £100



Keele Hall 1901-1910 silver medal d.34mm 'From Grand Duke Michael and Countess Torby'. Linked to the Russian Imperial Family he became Lord High Steward for the Borough of Newcastle under Lyme. The Keele Hall medals are believed to have been given as presentation pieces for honoured friends and guests. nEF, small edge nick, rare with possible original box damaged.

£75 - £85



| 1494 | Lichfield Industrial & Loan Exhibition 1874. Bronze d.32mm by J. Moore. Obverse: Arms. Reverse: Female standing half loft amidst industrial emblems. EF. In case of issue.                                                                                                                                                                                                                                                                                              | £25 - £30   |
|------|---------------------------------------------------------------------------------------------------------------------------------------------------------------------------------------------------------------------------------------------------------------------------------------------------------------------