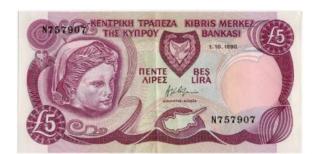

ary 1926 aFine (2 pinholes)

£100 - £120

China (4) Szechuan-Shensi 3 chuan issued 1933 Picks3219 good quality forgery on grey cloth, YingKo Bank 10 jao, plus 2 unidentified issues, last three notes possibly fantasies or check type issues, VF or better

£100 - £130

1153 Commonwealth (16) all King George V & VI Issues, inc. Ceylon, Cyprus, India, Straits, East Africa etc. Nice selection

£200 - £250

Commonwealth (6) New Zealand 10/- P158d, Bermuda Dollar P23a, Isle of Man 50p P27a, One Pound P29 (Dawson), Malta LM2 P45 & Guernsey £1 P45, mixed grades VF - EF

£40 - £50



| £30 - £40 |  | 1155 | Cyprus 500 Mils Pick42c (1979) Unc | £30 - £40 |
|-----------|--|------|------------------------------------|-----------|
|-----------|--|------|------------------------------------|-----------|



**1156** Cyprus Five Pounds P54a (1990) EF

£25 - £30



1157 Cyprus Ten Pounds P55b (1992) EF with a centre fold

£30 - £40



**1158** Djibouti 10000 Francs Pick39b (1984) Unc

£70 - £80



| 1159 | Egypt 10 Piastres Pick160b dated 27th May 1917 aVF                                       | £200 - £260 |
|------|------------------------------------------------------------------------------------------|-------------|
| 1160 | Egypt (3) 1 Pound Pick37 (1966) 5 Pounds Pick39 & 10 Pounds Pick41 (1964) all Unc        | £40 - £50   |
| 1161 | Equatorial Guinea (2) 1000 Bipkwele Pick18, 5000 Bipkwele Pick19 (1980) Unc              | £40 - £50   |
| 1162 | Error note, Somerset Ten Pounds B346 "Y21" Mirror image of another note on the back. GEF | £120 - £150 |

| 1163   Faeroe Islands 500 Kronur