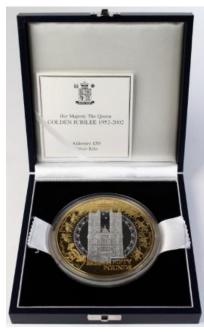

inet friction and some small rim nicks | £65 - £75 |
|------|--------------------------------------------------------------------------------------------------|-----------|
| 1881 | Threepence 1893 Jubilee Head ESC 1761 GVF with some contact marks                                | £55 - £60 |
| 1882 | Threepence 1897 EF                                                                               | £8 - £12  |

**1883** Threepence 1902 'Matte Proof lightly toned nFDC



| 1884 | Two Pounds Silver Proof Piedfort 2012 (Handover to | CC0 C00   |
|------|----------------------------------------------------|-----------|
|      | Rio) FDC boxed as issued                           | £60 - £80 |

| C40 CC0     |
|-------------|
| £,40 - £,60 |
| S           |

# $\underline{\textbf{World Coins}}$



| 1886 | Alderney Fifty Pounds 2002 (1 Kilo of silver) Proof FDC boxed as issued                               | £300 - £400 |
|------|-------------------------------------------------------------------------------------------------------|-------------|
| 1887 | Alderney Fifty Pounds 2003 "Prince William 21st Birthday" (1Kilo of silver) Proof FDC boxed as issued | £300 - £400 |



| 1888 | Australia Florin 1917M KM#27 EF                               | £120 - £150 |
|------|---------------------------------------------------------------|-------------|
| 1889 | Australia gold \$5 (1/20th) 2009 BU in a hard plastic capsule | £45 - £50   |



1890 Australia Sovereign 1864 "Sydney" VF £240 - £280



| Australia Sovereign 2016 Proof FDC boxed as issued | £200 - £220 |
|-----------------------