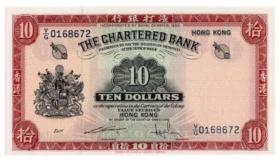

-------------------------------------------------------------|-----------|
| Shillings series "C" x6. GVF - EF+                                                                  | £45 - £50 |

| 1177 | Ghana One Pounds (50) All P2 (1958 - 1962) Average |           |
|------|----------------------------------------------------|-----------|
|      | Fine – GF                                          | £40 - £50 |



| 1179 | Gibraltar 1 Pound Pick18b, dated 20th November 1971, |           |
|------|------------------------------------------------------|-----------|
|      | Unc                                                  | £70 - £90 |

| Hollom One Pound B291 "M01R" aEF | £100 - £120 |
|----------------------------------|-------------|
|----------------------------------|-------------|



| 1181 | Hong Kong 10 Dollars Pick72 Chartered Bank Unc                                                                    | £50 - £60  |
|------|-------------------------------------------------------------------------------------------------------------------|------------|
| 1182 | Hong Kong (5) 1 Dollar (4) P312 (1936), P316 (1940), P324 (1949), P324A (1959) 10 Cents P323 (1945), VF or better | £40 - £60  |
| 1183 | Iran (79) 2000 Rials (66) Pick141, various other notes (13)   all circulated                                      | £20 - £40  |
| 1184 | Ireland 1 Pound (4) Pick64d, Lady Lavery last date of issue 30-9-76, 4 consecutive numbers, Unc/aUnc              | £80 - £120 |



 1185
 Ireland 10 Pounds Pick66d, Lady Lavery last date of issue

 2-12-1976 VF+
 £50 - £60





| 1187 |