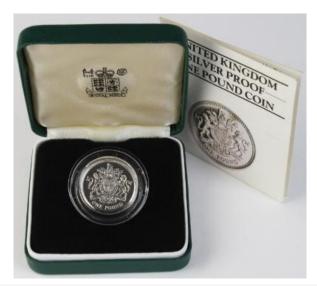

|

| ames 50p coins in spectoins) Buyer collects | ial mount, gla |       | ) - £25                                     |
|---------------------------------------------|----------------|-------|---------------------------------------------|
| and Pounds 2015 (silv                       |                |       |                                             |
| ed Founds 2015 (silv                        | er) "Big Ben"  |       | ) - £80                                     |
| red Pounds 2015 (silv                       | er) "Big Ben"  |       | ) - £80                                     |
|                                             | ·              | . , , | red Pounds 2015 (silver) "Big Ben" BU still |

One Hundred Pounds 2016 (silver) "Trafalgar Square" BU still sealed

£60 - £80



1782 One Pound 1983 Silver Proof Piedfort. FDC boxed as issued

£35 - £40



| 1783 | One Pound Silver Proof five coin set 1990 - 1994. FDC boxed as issued | £35 - £45 |
|------|-----------------------------------------------------------------------|-----------|
| 1784 | One Pound Silver Proof four coin set 1994 - 1997. FDC boxed as issued | £30 - £40 |



| One Pound Silver Proof four coin set 2001 - 2004 "2001 | Frosted issue". FDC boxed as issued | £30 - £40



| 1786 | One Pound Silver Proof four coin set 2004 - 2007<br>"Bridges". FDC boxed as issued | £30 - £40 |
|------|------------------------------------------------------------------------------------|-----------|
| 1787 | One Pound Silver proof Piedfort four coin set 1984 - 1987. FDC boxed as issued     | £50 - £60 |



1788 One