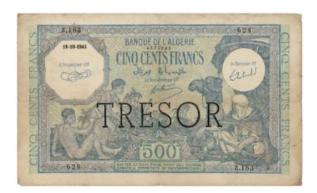

1 - 0 - 1 - 0 - 1 - 0 - 1 - 0 - 1 - 0 - 1 - 0 - 1 - 0 - 1 - 0 - 1 - 0 - 1 - 0 - 1 - 0 - 1 - 0 - 1 - 0 - 1 - 0 - 1 - 0 - 1 - 0 - 1 - 0 - 1 - 0 - 1 - 0 - 1 - 0 - 1 - 0 - 1 - 0 - 1 - 0 - 1 - 0 - 1 - 0 - 1 - 0 - 1 - 0 - 1 - 0 - 1 - 0 - 1 - 0 - 1 - 0 - 1 - 0 - 1 - 0 - 1 - 0 - 1 - 0 - 1 - 0 - 1 - 0 - 1 - 0 - 1 - 0 - 1 - 0 - 1 - 0 - 1 - 0 - 1 - 0 - 1 - 0 - 1 - 0 - 1 - 0 - 1 - 0 - 1 - 0 - 1 - 0 - 1 - 0 - 1 - 0 - 1 - 0 - 1 - 0 - 1 - 0 - 1 - 0 - 1 - 0 - 1 - 0 - 1 - 0 - 1 - 0 - 1 - 0 - 1 - 0 - 1 - 0 - 1 - 0 - 1 - 0 - 1 - 0 - 1 - 0 - 1 - 0 - 1 - 0 - 1 - 0 - 1 - | N N         |

| 1231 | Somerset Five Pounds (20) All B343. EF - aUnc | £100 - £120 |
|------|-----------------------------------------------|-------------|
|------|-----------------------------------------------|-------------|

£90 - £100



1233 Tresor 500F Pick 111 good Fine (scarce)

£200 - £300



1234 Warren Fisher One Pound T31 "E1 5" VF

£25 - £30



| 1235 | West Africa States 100 Francs Pick201Be, Benin issued 1965, aUnc                                                          | £30 - £40   |
|------|---------------------------------------------------------------------------------------------------------------------------|-------------|
| 1236 | World banknotes, mixed lot inc China (qty)                                                                                | £20 - £25   |
| 1237 | World in a small tin, mainly WWII era issues , includes Hong Kong, Malaya, Straits etc. From circulation                  | £30 - £40   |
| 1238 | World in a "Hendon" album. Much pre 1940s Germany seen, mixed grades with some bett