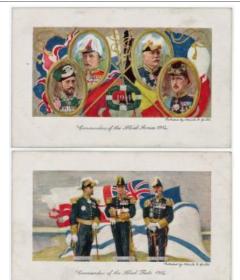

2797 | A & BC Gum, 2x special issue printed albums, 1958 Footballers 1-46 & 47-92, (1-46 complete & 47-92 x 17, the latter series mainly with PLANET removed) & Flags of the World containing 75 cards, rarely seen albums, high cat value mainly G - VG | £100 - £120 |
|------|---------------------------------------------------------------------------------------------------------------------------------------------------------------------------------------------------------------------------------------------------|-------------|
| 2798 | A & BC Gum, complete sets Civil War News, Battle Cards & Flags of the World together with PCGC complete set War Bulletin, mixed condition, many G or better cat value £785                                                                        | £100 - £120 |



Abdulla, complete set of 2 cards, Commanders of the Allies G - VG, very rare set cat value £100 per card

£100 - £120

| 2800 | Accessories, crate containing very large quantity of modern pages, all sizes, both new & pre-used, 1'000's BUYER COLLECTS                                                                                                                                                                                  | £30 - £40   |
|------|------------------------------------------------------------------------------------------------------------------------------------------------------------------------------------------------------------------------------------------------------------------------------------------------------------|-------------|
| 2801 | Album containing 6 bet