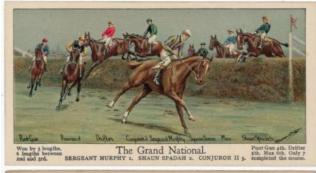

| £20 - £25   |
| 2805 |                                                                                                                                                                                                                                                                                                            | £40 - £44   |
| 2806 | Barratt Confectionery, modern album containing quantity of cards in sets & odds, Thunderbirds 2nd series set noted, odds included many Football (standard & M size) and many other cards of interest, approx 430 cards mainly G - VG, high cat value, well worth a look                                    | £80 - £100  |



**2807** Bassett (Barratt division) complete set in pages, Cricket (2nd series) VG - EXC cat value £225 a scarce set

£50 - £60





Boguslavsky, complete set Big Events on the Turf complete set of 12 P size cards, very rare as a complete set, mixed condition F - G, viewing recommended cat value £660

£80 - £100

| 2809 | Box containing large quantity of cigarette cards & Brooke Bond cards, sets, parts sets & odds noted, in tins, packets, albums & loose, worth a look through! (qty)                          | £40 - £50  |
|------|---------------------------------------------------------------------------------------------------------------------------------------------------------------------------------------------|------------|
| 2810 | Box containing tin of cigarette card sets together with other sets in albums, also included are a few banknotes and a large album containing early greetings cards etc, sets are G-VG