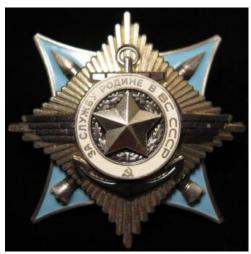

| £30 - £3    |
| 774 | South Staffordshire Regt - Egypt Medal (undated) no bar,                                                                                                                                                                                                                                                                                       |             |
|     | named to 1233 Drumr A Walker 1/So: Staffs R. With                                                                                                                                                                                                                                                                                              |             |



775 Soviets Medal - Order of Service to the Homeland in the Armed Forces 3rd Class No 139085. Scarce

£150 - £200



Soviets Medal with original document - Order of Friendship of Peoples No 44821. Scarce £150 - £200



Soviets Medal with original document - Order of Lenin No 332984, awarded to Pudnic Iosif Iosifovich



778 Soviets Medal with original document - Order of the October Revolution No 48537. Scarce

£120 - £140



| 779 | Soviets Medal with original document - Order of the Red Banner No 429674. Scarce                                                                                                                                                                                                                                 | £80 - £85 |
|-----|----------------------------------