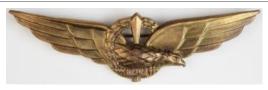

| 401 | German Nazi Weight Lifting badge (pin missing)                                      | £25 - £30   |
|-----|-------------------------------------------------------------------------------------|-------------|
| 402 | German NSFK 1938 Night Flight enamelled pin badge,<br>maker marked                  | £60 - £65   |
| 403 | German Panzer Cold weather lambs wool lined cap with ear muffs, Officers badges, VF | £170 - £180 |