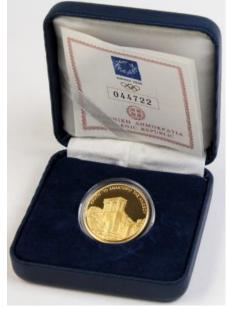

------------------|------------|
|      | Leibniz KM16.1 Unc                                | £90 - £100 |



| 1913 | Germany Democratic Republic 20 Mark 1969 Goethe |           |
|------|-------------------------------------------------|-----------|
|      | KM 25 Unc                                       | £65 - £75 |



Germany Federal Republic 5 Mark 1957J Von Eichendorf KM117 GEF/Unc one tiny edge nick



| 1915 | Germany Weimar Republic Reichsmark 1926 A    |             |
|------|----------------------------------------------|-------------|
|      | Freedom of Lubeck KM48 AU with original mint |             |
|      | brilliance                                   | £120 - £150 |



1916 Germany, Baden 5 Marks 1906 GEF/Unc £80 - £100



1917 Germany, Prussia 20M 1888 EF £200 - £220



| 1918 | Greece gold 100 Euro 2004 "Olympics" (10g of .999 gold). Proof FDC boxed as issued | £275 - £325 |
|------|------------------------------------------------------------------------------------|-------------|
| 1919 | Greece (2) 2 Drachma 1957 KM#82 UNC or near so and 50 Lepta 1959 KM#80 UNC         | £65 - £75   |



| 1920 | Guernsey, The Battle of the Somme Silver Proof 5oz |           |
|------|----------------------------------------------------|-----------|
|      | Coin 2016 FDC cased with certs (Coin Portfolio     |           |
|      | Management)                                        | £60 - £80 |

| 1921 | India (2) silver 2-Annas 1882 EF                                    | £10 - £15 |
|------|---------------------------------------------------------------------|-----