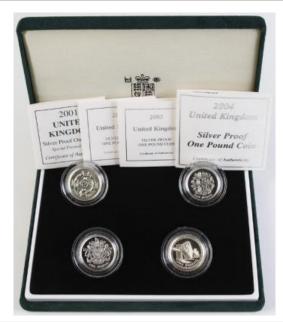

|
| ed Founds 2015 (silv                        | er) "Big Ben"  |       | ) - £80                                     |
| red Pounds 2015 (silv                       | er) "Big Ben"  |       | ) - £80                                     |
|                                             | ·              | . , , | red Pounds 2015 (silver) "Big Ben" BU still |

One Hundred Pounds 2016 (silver) "Trafalgar Square" BU still sealed

£60 - £80



1782 One Pound 1983 Silver Proof Piedfort. FDC boxed as issued

£35 - £40



| 1783 | One Pound Silver Proof five coin set 1990 - 1994. FDC boxed as issued | £35 - £45 |
|------|-----------------------------------------------------------------------|-----------|
| 1784 | One Pound Silver Proof four coin set 1994 - 1997. FDC boxed as issued | £30 - £40 |



| One Pound Silver Proof four coin set 2001 - 2004 "2001 | Frosted issue". FDC boxed as issued | £30 - £40



| 1786 | One Pound Silver Proof four coin set 2004 - 2007<br>"Bridges". FDC boxed as issued | £30 - £40 |
|------|------------------------------------------------------------------------------------|-----------|
| 1787 | One Pound Silver proof Piedfort four coin set 1984 - 1987. FDC boxed as issued     | £50 - £60 |



1788 One Pound Silver Proof Piedfort four coin set 1994 - 1997. FDC boxed as issued £40 - £50



One Pound Silver Proof Piedfort four coin set 1999 - 2002. FDC boxed as issued

£50 - £60



1790 One Pound Silver Proof Piedfort four coin set 2010,11. London, Belfast, Edinburgh & Cardiff. FDC boxed as issued

£60 - £80

1791 Part Maundy Set 1867 (missing 3d) bright E