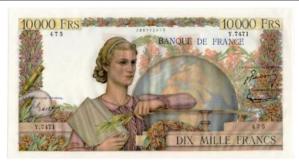

------|

| ı | 1164 | Falkland Islands (2) 5 Pounds Pick9b (1975) Fine, 10 |             |
|---|------|------------------------------------------------------|-------------|
| J |      | Pounds Pick11b (1982) Fine+                          | £120 - £150 |

| 1165   Fforde 10 Shillings (12) B309 (1967) Unc or about | - £35 |
|----------------------------------------------------------|-------|
|----------------------------------------------------------|-------|

| 1166 | Fforde 20 Pounds B319 (1970) scarce replacement note |             |
|------|------------------------------------------------------|-------------|
|      | M01 130899 EF                                        | £200 - £250 |



1167 | Fiji Five Shillings P51a (1/6/1957) VF with a few light brown marks on the back

£20 - £25



| 1168 | France 10000 Francs Pick132d dated 4-11-1954 EF+ (one set of staple holes)                                                                                                                                                            | £100 - £140 |
|------|---------------------------------------------------------------------------------------------------------------------------------------------------------------------------------------------------------------------------------------|-------------|
| 1169 | France 50F (2) both P85b GVF consecutive numbers (tiny tear top right on one note)                                                                                                                                                    | £200 - £250 |
| 1170 | GB One Pounds (110) all