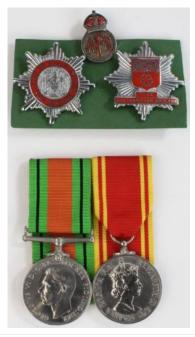

775 Soviets Medal - Order of Service to the Homeland in the Armed Forces 3rd Class No 139085. Scarce

£150 - £200

Soviets Medal with original document - Order of Friendship of Peoples No 44821. Scarce £150 - £200