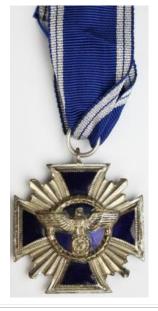

ss in Gold                                                                                        | £350 - £400 |
| 388 | German Nazi Cross in Silver, maker marked '1'.                                                                   | £200 - £250 |
| 389 | German Nazi dealers ex stock - lot of assorted Military Photos (loose), plus documents and paperwork (large qty) | £100 - £150 |
| 390 | German Nazi E Boat Badge 2nd Pattern                                                                             | £100 - £120 |
| 391 | German Nazi Eagle Order 2nd Class with Swords, stamped .800 and maker marked 'L/50'.                             | £40 - £45   |
| 392 | German Nazi Flak Badge                                                                                           | £25 - £30   |



| 393 | German Nazi NSDAP 15 years long service medal | £150 - £200 |
|-----|-----------------------------------------------|-------------|
|-----|-----------------------------------------------|-------------|

£30 - £35

| 394 | German Nazi NSKK Motor Sport Badge, maker marked L/58'.        | £25 - £30   |
|-----|----------------------------------------------------------------|-------------|
| 395 | German Nazi Pilot Observers Badge FLL type                     | £300 - £350 |
| 396 | German Nazi Spanish Cross stamped .800 and maker marked 'CEJ'. | £100 - £120 |
| 397 | German Nazi SS Cap with felt peak                              | £150 - £200 |
| 398 | German Nazi SS Dagger rig and knot                             | £40 - £45   |
| 399 | German Nazi Tank Badge '25', maker marked 'JFS