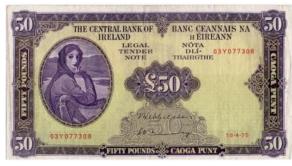

-------|



| 1181 | Hong Kong 10 Dollars Pick72 Chartered Bank Unc                                                                    | £50 - £60  |
|------|-------------------------------------------------------------------------------------------------------------------|------------|
| 1182 | Hong Kong (5) 1 Dollar (4) P312 (1936), P316 (1940), P324 (1949), P324A (1959) 10 Cents P323 (1945), VF or better | £40 - £60  |
| 1183 | Iran (79) 2000 Rials (66) Pick141, various other notes (13)   all circulated                                      | £20 - £40  |
| 1184 | Ireland 1 Pound (4) Pick64d, Lady Lavery last date of issue 30-9-76, 4 consecutive numbers, Unc/aUnc              | £80 - £120 |



 1185
 Ireland 10 Pounds Pick66d, Lady Lavery last date of issue

 2-12-1976 VF+
 £50 - £60





| 1187 | Ireland 50 Pounds Pick68b, Lady Lavery dated 16-4-1975 aVF                                                                                                                                  | £340 - £400 |
|------|---------------------------------------------------------------------------------------------------------------------------------------------------------------------------------------------|-------------|
| 1188 | Ireland Williams & Finn Dublin private issue 1 guinea<br>dated 1805 for William Williams & Michael Finn,<br>No.A4808, (PB 222) small pieces missing around edges<br>otherwise VG and scarce | £180 - £200 |

|   | 1189 | Israel (60) 5 Sheqalim (40) Pick44 (1978), 10 Lirot (20) |           |
|---|------|----------------------------------------------------------|---