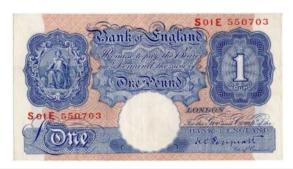

| <b>Page</b> | Room 2 Order of Sale (10.00am)    | <u>Lot Numbers</u> |
|-------------|-----------------------------------|--------------------|
| 34          | Weapons                           | 887 - 1030         |
| <b>39</b>   | Sporting Programmes & Memorabilia | 1031 - 1126        |
| <b>45</b>   | Ephemera                          | 1127 - 1132        |
| 46          | Banknotes                         | 1133 - 1245        |
| <b>52</b>   | Ancient & Hammered Coins          | 1246 - 1452        |
| <b>65</b>   | Exonumia (Tokens & Medallions)    | 1453 - 1530        |