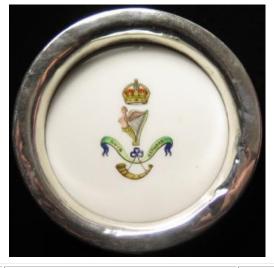

#### Medals & Militaria

1 17th Century? scarce siege mortar ball approx. 12 inches in diameter with central filling plug no lifting lugs very heavy (buyer to collect)

£80 - £85

| 2 | 17th Lancers silver & porcelain dish marked "Aynsley Reg. 451882". Silver rim a bit dented. Hallmarked for Birmingham 1904. | £30 - £35   |
|---|-----------------------------------------------------------------------------------------------------------------------------|-------------|
| 3 | 18th/19th century cannon balls seven of various sizes                                                                       | £80 - £85   |
| 4 | 1914 Casualty trio to 58072 Gunner Frederick Allan Ross<br>Fairbairn RFA remembered Tyne Cot memorial                       | £160 - £170 |
| 5 | 1914 Princes Mary gift tin with M marked bullet pencil and 1915 gift card                                                   | £120 - £130 |