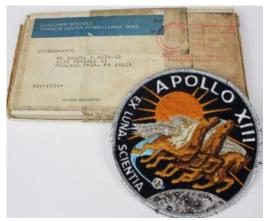

verse reads:- CONCORDIA PR, Concordia seated left holding patera and cornucopiae, sear 2196, better than usual, struck on a large oval flan, of good metal, VF

£220 - £240



1452 William I or II silver penny PAX Issue, Spink 1257, obverse reads:- +PILLELMREX ['MR' ligulate], reverse reads:- []EDPOLD ON ORDI ['D' with thorn, third 'O' looks to be punched in over an upright], with two old tickets, full, round, well centred, hairline crack, NVF

£150 - £200

# Exonumia (Tokens & Medallions)



Agriculteral Medal, Frosted Silver d. 48mm. In a glazed silver collar capsule with ornate suspension loop. Staffordshire Agricultural Society presented to F Sanderson & Sons, for collection of carriages 1888. In original case of issue by Thomas Ottley, Medallist, 59 Spencer St, Birmingham.

£45 - £55



| 1454 | Apollo XIV limited edition silver mini coin containing silver that travelled around the moon and back on Apollo XIV, with certificate. Plus an Apollo XIII cloth patch (2) | £25 - £30 |
|------|----------------------------------------------------------------------------------------------------------------------------------------------------------------------------|-----------|
| 1455 | Approx twelve dancing medals from the 1920s & 30s all awarded to Majorie Long, includes six in silver                                                                      | £30 - £40 |
| 1456 | Boxed Goodbye Golly badges (1928-2001) plus Golly tin<br>badge and early Golly Fruit (Black Currant) badge and a<br>Golly Trophy (5)                                       | £40 - £45 |
| 1457 | Boys Brigade