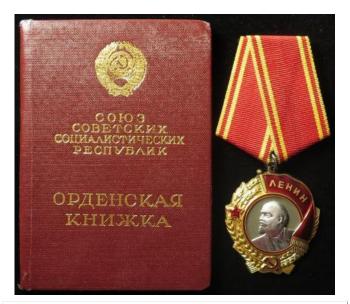

|             |
|     | named to 1233 Drumr A Walker 1/So: Staffs R. With                                                                                                                                                                                                                                                                                              |             |



775 Soviets Medal - Order of Service to the Homeland in the Armed Forces 3rd Class No 139085. Scarce

£150 - £200



Soviets Medal with original document - Order of Friendship of Peoples No 44821. Scarce £150 - £200



Soviets Medal with original document - Order of Lenin No 332984, awarded to Pudnic Iosif Iosifovich



778 Soviets Medal with original document - Order of the October Revolution No 48537. Scarce

£120 - £140



| 779 | Soviets Medal with original document - Order of the Red Banner No 429674. Scarce                                                                                                                                                                                                                                 | £80 - £85 |
|-----|-------------------------------------------------------------------------------------------------------------------------------------------------------------------------------------------------------------------------------------------------------------