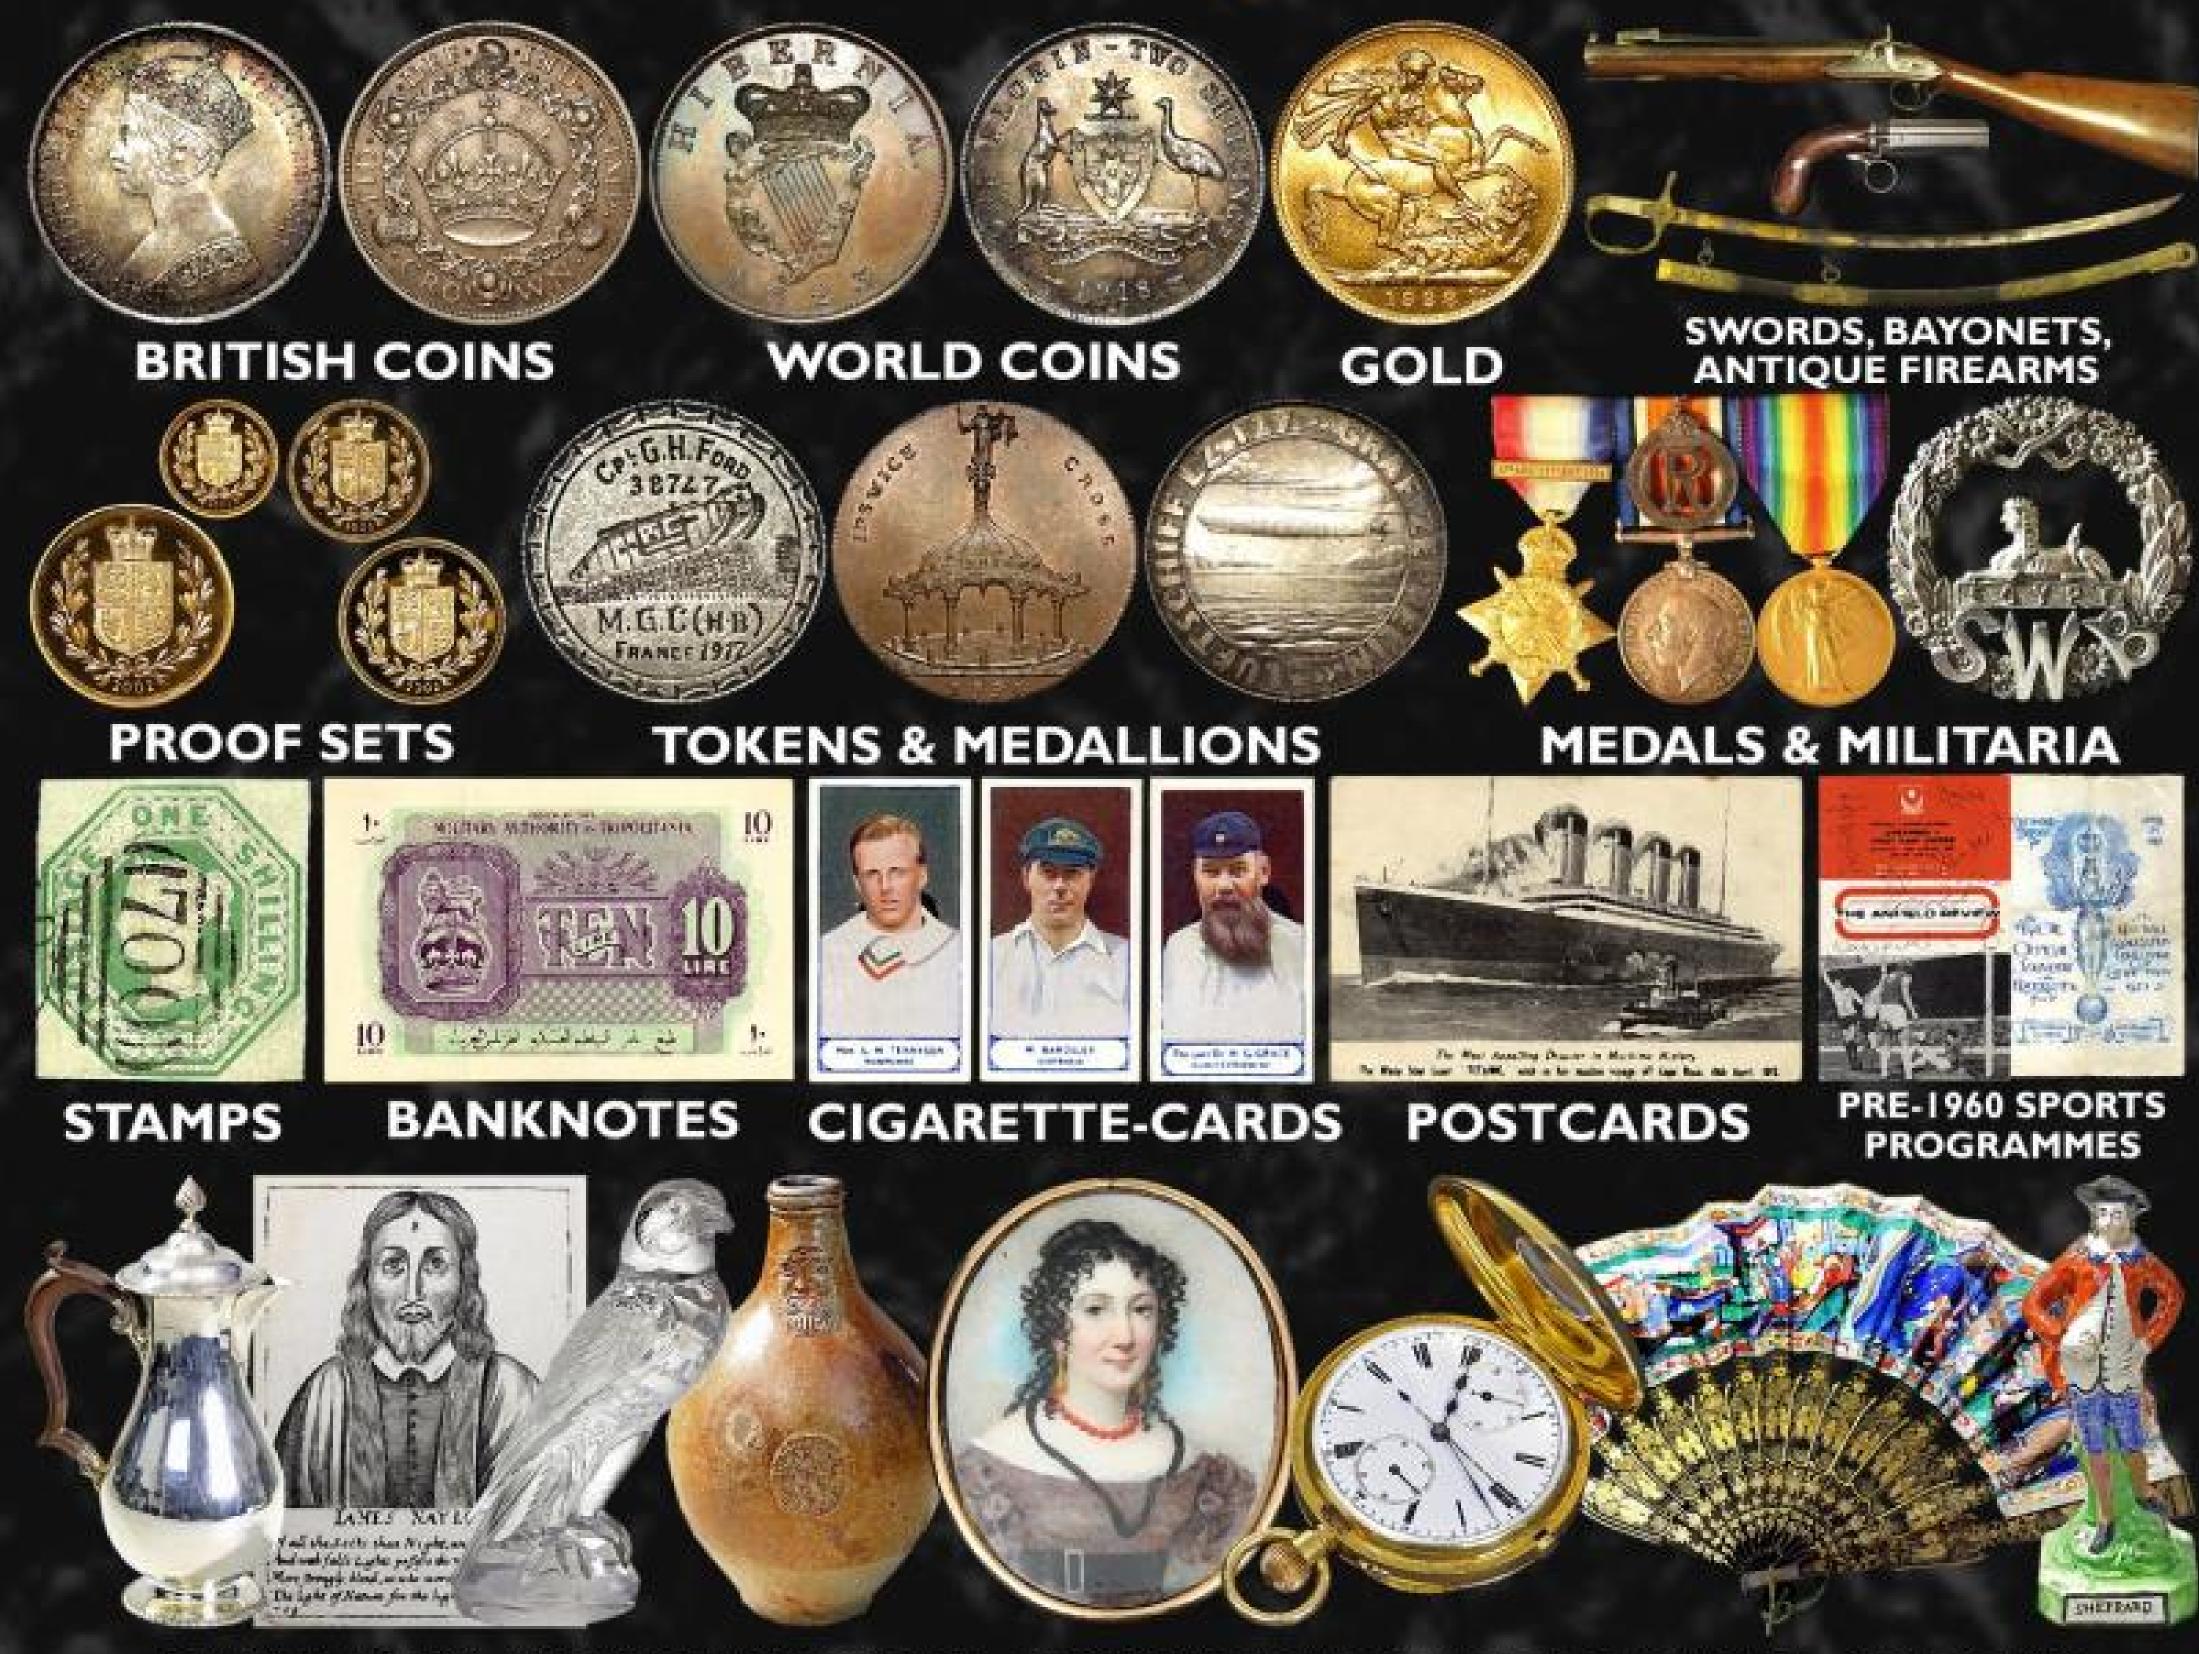

#### **Contents**

| Satur     | day 20th May Auction Room 1 (9.30am)  | Lots        |
|-----------|---------------------------------------|-------------|
| 4         | Medals & Militaria                    | 1 - 886     |
| Satur     | day 20th May Auction Room 2 (10.00am) | <u>Lots</u> |
| 34        | Weapons                               | 887 - 1030  |
| 39        | Sporting Programmes & Memorabilia     | 1031 - 1126 |
| 45        | Ephemera                              | 1127 - 1132 |
| 46        | Banknotes                             | 1133 - 1245 |
| <b>52</b> | Ancient & Hammered Coins              | 1246 - 1452 |
| 65        | Exonumia (Tokens & Medallions)        | 1453 - 1530 |
| Sund      | ay 21st May Auction Room 2 (10.00am)  | <u>Lots</u> |
| <b>72</b> | English Gold Coins                    | 1531 - 1651 |
| 82        | English Coins                         | 1652 - 1885 |
| 96        | World Coins                           | 1886 - 1966 |
| 101       | Bulk Coin Lots                        | 1967 - 2144 |
| Sund      | ay 21st May Auction Room 1 (9.30am)   | <u>Lots</u> |
| 108       | GB Stamps                             | 2145 - 2318 |
| 112       | World Stamps                          | 2319 - 2487 |
| 115       | Covers                                | 2488 - 2521 |
| 116       | Postcards                             | 2522 - 2755 |
| 125       | A Private Collection of Type Cards    | 2756 - 2796 |
| 130       | Cigarette & Trade Cards               | 2797 - 2918 |

## Day 1 : Saturday 20<sup>th</sup> May 2017 Two auction rooms:

| <u>Page</u> | Room 1 Order of Sale (9.30am) | <u>Lot Numbers</u> |
|-------------|-------------------------------|--------------------|
| 4           | Medals & Militaria            | 1 - 886            |

| <b>Page</b> | Room 2 Order of Sale (10.00am)    | <u>Lot Numbers</u> |
|-------------|-----------------------------------|--------------------|
| 34          | Weapons                           | 887 - 1030         |
| <b>39</b>   | Sporting Programmes & Memorabilia | 1031 - 1126        |
| <b>45</b>   | Ephemera                          | 1127 - 1132        |
| 46          | Banknotes                         | 1133 - 1245        |
| <b>52</b>   | Ancient & Hammered Coins          | 1246 - 1452        |
| <b>65</b>   | Exonumia (Tokens & Medallions)    | 1453 - 1530        |

#### Medals & Militaria

1 17th Century? scarce siege mortar ball approx. 12 inches in diameter with central filling plug no lifting lugs very heavy (buyer to collect)

£80 - £85

| 2 | 17th Lancers silver & porcelain dish marked "Aynsley Reg. 451882". Silver rim a bit dented. Hallmarked for Birmingham 1904. | £30 - £35   |
|---|-----------------------------------------------------------------------------------------------------------------------------|-------------|
| 3 | 18th/19th century cannon balls seven of various sizes                                                                       | £80 - £85   |
| 4 | 1914 Casualty trio to 58072 Gunner Frederick Allan Ross<br>Fairbairn RFA remembered Tyne Cot memorial                       | £160 - £170 |
| 5 | 1914 Princes Mary gift tin with M marked bullet pencil and 1915 gift card                                                   | £120 - £130 |