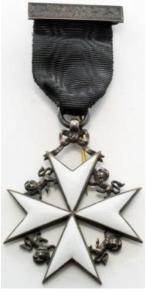

| 189 | British Empire Medal (Civil) named Terence Alfred O'Leary. BEM L/G 29/1/1943 Burma Evacuation, Assistant Foreman, Burma Railways. 'Mr O'Leary remained at his post at Toungoo until the town was evacuated. During many Air Raids he displayed |             |
|-----|------------------------------------------------------------------------------------------------------------------------------------------------------------------------------------------------------------------------------------------------|-------------|
|     | outstanding coolness and efficiency, on one occasion entering a smouldering railway wagon to check the contents thought to be high octane spirit'. GVF (1)                                                                                     | £450 - £500 |