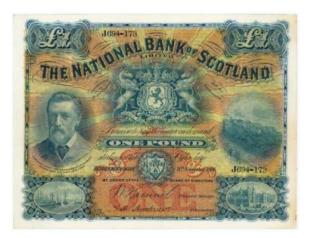

| 59 | Aviation and aircrew pilots wings etc., including RAF glider pilots us paratroopers SAS and some unidentified |             |
|----|---------------------------------------------------------------------------------------------------------------|-------------|
|    | examples (8)                                                                                                  | £160 - £170 |