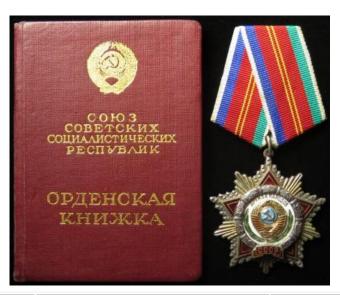

gypt Medal (undated) no bar,                                                                                                                                                                                                                                                                                       |             |
|     | named to 1233 Drumr A Walker 1/So: Staffs R. With                                                                                                                                                                                                                                                                                              |             |



775 Soviets Medal - Order of Service to the Homeland in the Armed Forces 3rd Class No 139085. Scarce

£150 - £200



Soviets Medal with original document - Order of Friendship of Peoples No 44821. Scarce £150 - £200



Soviets Medal with original document - Order of Lenin No 332984, awarded to Pudnic Iosif Iosifovich



778 Soviets Medal with original document - Order of the October Revolution No 48537. Scarce

£120 - £140



| 779 | Soviets Medal with original document - Order of the Red Banner No 429674. Scarce                                                                                                                                                                                                                                 | £80 - £85 |
|-----|-------------------------------------------------------------------------------------------------------------------------------------------------------