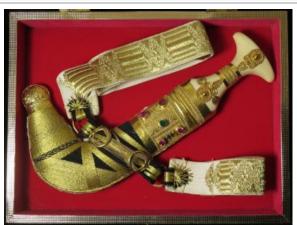

?                                                              | £350 - £360 |
| 891 | 19th century large bore percussion pocket pistol with engraved frame folding trigger, unusual scarce gun                                                | £280 - £290 |
| 892 | Air Pistol, barrel engraved 'D.R.G.M. Tell II. DRP'. Handle stamped 'F.C.B.'.                                                                           | £70 - £80   |
| 893 | Air rifle Hanel 177 complete with tin of pellets                                                                                                        | £30 - £35   |



Ancient Chinese Sword ? age uncertain (22.5 inches approx) Sold a/f



Arab Jambiya dagger (Blade 7.5") and silver covered scabbard mounted in a perspex case mounted on a hessian backing.



Arab Khanjar Ceremonial dagger with belt. A superb quality piece covered in yellow metal and finished with bullion thread (the yellow metal tests as 15ct Gold).

£350 - £400

£40 - £45

| 897 | Arabic dagger and two other foreign knives (3)                                                                                                                                              | £20 - £25   |
|-----|---------------------------------------------------------------------------------------------------------------------------------------------------------------------------------------------|-------------|
| 898 | Bayonet a French Gras 1874 Bayonet which has had a rare conversion to fit the Gew88 Rifle , these were done for the Ulster Defence Force, good clean example