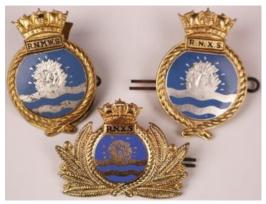

| 141 | Badges - R.N.X.S and R.N.M.W.S (Royal Naval<br>Auxiliary Service and Royal Navy Mine Watching<br>Service) Cap badges (3 items) | £30 - £40 |
|-----|--------------------------------------------------------------------------------------------------------------------------------|-----------|
| 142 | Badges - S.A.C./Lieutenant (Small Arms Corps) WW2<br>pair of Khaki Drill slip-on shoulder title badges (2)                     | £25 - £30 |
| 143 | Badges - WW1 US Air Service Unit Identification Patches (4)                                                                    | £30 - £40 |
| 144 | Badges 11x slip on shoulder epaulettes inc QO<br>Highlanders, Raj Rif and several other Indian units                           | £60 - £65 |
| 145 | Badges a large selection of Buttons, mostly Military                                                                           | £70 - £75 |
| 146 | Badges a selection in a tin, mostly metal.                                                                                     | £60 - £65 |
| 147 | Badges a selection of Badges & Buttons converted for sweetheart or Pith Helmet wear                                            | £40 - £45 |
| 148 | Badges a selection of brass Shoulder Titles                                                                                    | £30 - £35 |
| 149 | Badges a selection of Cavalry or Horse related                                                                                 | £70 - £75 |