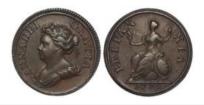

---------------------------------------------------|-------------|
| 1686 | Crowns (3) All 1902 Fine or better with the odd tiny edge bruise                                 | £100 - £120 |
| 1687 | Double-Florin 1887 Roman 1, EF                                                                   | £40 - £50   |
| 1688 | Double Florin 1887 (A1) EF                                                                       | £25 - £30   |
| 1689 | Double Florin 1887 (A1) Proof like aUnc                                                          | £50 - £60   |
| 1690 | Double Florin 1889 (Inv 1) Fine                                                                  | £25 - £30   |
| 1691 | Double Florins (2) both 1889 EF with a few tiny edge nicks & VF/GVF with a few bag marks obverse | £50 - £60   |



**1692** Farthing 1714 Queen Anne pattern, GVF, scratch rev.

£500 - £550



Farthing 1821, George IV Trial No. 2, Peck 1418, see Peck (2nd Ed.) page 393; note the difference between this and the currency strike is the position of the reverse legend. The colon of DEF ends 1.5mm above the lion's nose, whilst on the ordinary issue the colon ends below the tip. Extremely rare, VF with some tiny surface and edge nicks, with an old packet from the 'Farthing Specialist.'

£180 - £220



1694 Farthing 1826 Bronzed Proof, S.3825, Peck 1423, nFDC, light hairline rev., with an old packet from the 'Farthing Specialist'.

£200 - £300



1695 Farthing 1856 EF £40 - £50



| 1696 | Farthing 1858 small date, unrecorded in Peck, with an old packet from the 'Farthing Specialist', GVF