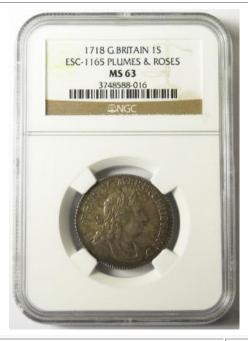

sue

£80 - £100



| 1823 | Proof Set 2009 "Kew 50p" FDC boxed as issued                     | £60 - £80 |
|------|------------------------------------------------------------------|-----------|
| 1824 | Proof Set 2009 "Kew 50p" FDC boxed as issued                     | £60 - £80 |
| 1825 | Proof Set 2012 FDC in the black book style case of issue         | £20 - £25 |
| 1826 | Proof Set 2013 collectors edition (15 coins) FDC boxed as issued | £40 - £50 |
| 1827 | Proof Set 2013 (Collectors edition) FDC as issued                | £50 - £60 |



| Proof Set 2014 "Premium edition" FDC boxed as issued | £50 - £60

**1829** Proof Set 2014 (Collectors edition) FDC as issued **£80 - £100** 



**1830** Shilling 1658 Oliver Cromwell, Fine, a small flan crack and a few old scratches.

£300 - £400



1831 Shilling 1718 Roses and Plumes ESC 1165 NGC MS63 £550 - £600



| 1832 | Shilling 1720 Plain in angles ESC 1168 NEF/EF with a few flecks of haymarking | £350 - £400 |
|------|-------------------------------------------------------------------------------|-------------|
| 1833 | Shilling 1723 SSC, VF                                                         | £40 - £50   |
| 1834 | Shilling 1731 Roses and Plumes, T of A.T. struck over an E, Bull 1704, Fine   | £120 - £150 |

| 1835 | Shilling 1743 Roses in Angles. S.3702, cleaned VF | £50 - £70 |
|------|---------------------------------------------------|-----------|
|      |                                                   |           |

| 1836 | Shilling 1787 No Hearts, No stop over head ESC 1218 |           |
|------|-------------