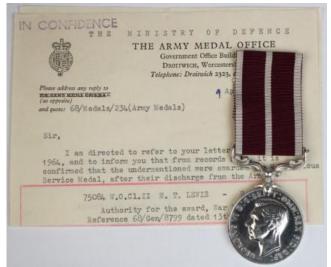

| 53 | Army Meritorious Service Medal (GVI FID DEF) named    |            |
|----|-------------------------------------------------------|------------|
|    | to 75084 W.O.CL.2. W T Lewis RA. (number corrected).  |            |
|    | With a 1964 letter addressed to Major J M A Tamplin.  |            |
|    | EF                                                    | £90 - £100 |
| 54 | Army Rifle Association silver spoon & Fairey Sports & |            |
|    | Recreation Club silver spoon. Hallmarked respectively |            |
|    | B.N. Birmingham 1925 and K.L. Ltd. Birmingham 1921.   |            |
|    | Total weight for both 29.5gms.                        | £30 - £35  |