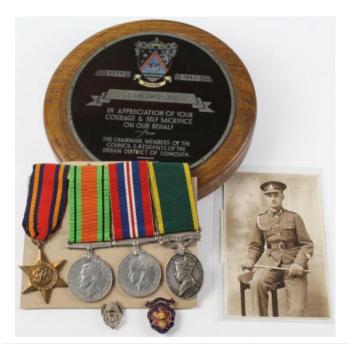

----------------------------------------------------|-----------|
| 527 | Grenades - Russian Pineapple and two Norwegian smoke |           |
|     | grenade                                              | £45 - £50 |

Grenadier Guards Bearskin (1967) complete with liner

and chin strap, named inside to a L/Cpl



Group - 1914 Star with original Aug-Nov clasp (38836 Gnr F R Adams RGA), BWM & Victory Medals + MID (38836 Bmbr F R Adams RA), Defence & War Medals, Meritorious Service Medal GVI (1408611 Sjt F R Adams RA), Army LSGC Medal GV (1408611 Bmbr F R Adams RA), and Efficiency Medal GVI with Territorial clasp (1408611 Gnr F R Adams RA). With research, to France 17/9/14 with his Bty. One 15" Howitzer. Twice Wounded. He was from Torquay. MID not confirmed. VF-EF (8)

£450 - £500

£40 - £50



Group - 799593 W.O.CL.2. A C Smith RA. Burma Star,
Defence Medal & War Medal, Efficiency Medal GVI
with Territorial clasp. With lapel badges, photo postcard
and plaque '1939-1945 B S M Smith A G, in
Appreciation of Your Courage & Self Sacrifice On Our
Behalf from The Chairman, Members of the Council &
Residents of Urban District of Sidmouth'. GVF (4)

£100 - £110



Group - BEM (Civil) (Harry Roberts), Military Medal GV (D-3597 Pte H Roberts 7/D.Gds), 1914 Star with Aug - Nov clasp, and Pair (3597 Pte H Roberts 7/D.GDS). MM L/G 12th June 1918 St Helens Sched No 166956 award for The March Offensive (kaiserschlacht). BEM L/G 9th June 1955 Warden TA HQ St Helens. With research. GF-VF (5)

£850 - £900



Group - BWM & Victory Medal (37 Pte F A Ambrose A.Cyc.Corps), Belgium Croix de Guerre (L