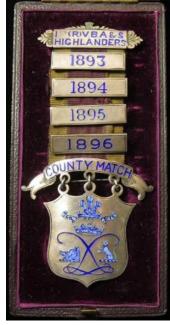

| 44 | Argyll & Sutherland silver & enamel Victorian Shooting<br>medal hallmarked Birmingham 1894, Bars 1893 - 1896 -<br>1st. (R) V.B. A&S Highlanders County Match in fitted<br>box. Weight 37.4gms. | £150 - £160 |
|----|------------------------------------------------------------------------------------------------------------------------------------------------------------------------------------------------|-------------|
| 45 | Army Emergency Reserve Decoration QE2 (dated 1958), in its Royal Mint case of issue. EF                                                                                                        | £100 - £120 |
| 46 | Army Long Service medal ERVII to 351 S.Q.M SJT C Pitcher APC comes with copy set of service papers                                                                                             | £90 - £95   |
| 47 | Army Long Service medal Victorian issue to 21291 CY Q.M. Sgt, J Orman RA                                                                                                                       | £100 - £110 |
| 48 | Army LSGC Medal GV with Regular Army clasp to 7253687 Cpl G R Bellerby A.D.Corps. (Army Dental Corps). VF                                                                                      | £40 - £50   |
| 49 | Army LSGC Medal QV named 1141 Pte P Smith 54th<br>Foot (West Norfolks, post 1881 re-titled 2nd Bn Dorset<br>Regt). Born West Woodhay, Newbury. EF                                              | £60 - £65   |