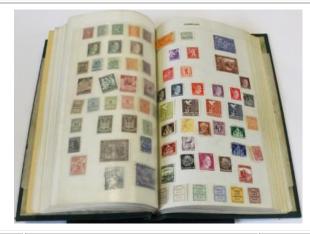

| 401 | German Nazi Weight Lifting badge (pin missing)                                      | £25 - £30   |
|-----|-------------------------------------------------------------------------------------|-------------|
| 402 | German NSFK 1938 Night Flight enamelled pin badge,<br>maker marked                  | £60 - £65   |
| 403 | German Panzer Cold weather lambs wool lined cap with ear muffs, Officers badges, VF | £170 - £180 |

| 450 | German WW2 cloth Sniper badge in silver, with an SS |           |
|-----|-----------------------------------------------------|-----------|
|     | "Totenkof" collar tab for officers (2)              | £40 - £45 |