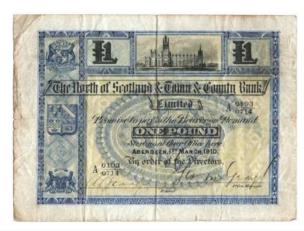

|             |
| 1225 | Scotland British Linen Bank £5 dated 1957 (2) a consecutively numbered pair series L/11 082277 & L/11 082, Pick161b, EF-GEF                                                                                                    | £90 - £100  |

1226 Scotland Commercial Bank of Scotland Limited £5

Picks328b, VF to GVF

dated 3rd August 1940, series 14/I 39135 22424,



| Scotland, National bank of. One Pound SC501b | \(\frac{\pmathcal{200}}{(11/11/1916)}\) VF | \(\pmathcal{\pmathcal{200}}{\pmathcal{250}}\)



Scotland, National Commercial Bank of. Twenty Pounds SC361 (16/9/1959). aVF with pen mark top left on the front and back

£35 - £45



Scotland, North of Scotland town & County Bank Limited One Pound. SC701a (1/3/1910) Fine with a couple of tiny pin holes

£175 - £225

| п |      |