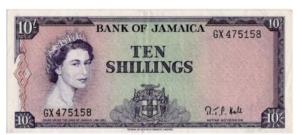

-------------------------------------------------------------------------|-------------|
| 1188 | Ireland Williams & Finn Dublin private issue 1 guinea<br>dated 1805 for William Williams & Michael Finn,<br>No.A4808, (PB 222) small pieces missing around edges<br>otherwise VG and scarce | £180 - £200 |

|   | 1189 | Israel (60) 5 Sheqalim (40) Pick44 (1978), 10 Lirot (20) |           |
|---|------|----------------------------------------------------------|-----------|
| Į |      | Pick39, Unc                                              | £30 - £40 |

| 1190 | Italy 100 Lire PickS101r unsigned remainder, dated 1746 |             |
|------|---------------------------------------------------------|-------------|
|      | aUnc                                                    | £,50 - £,60 |



| £30 - £40   | Jamaica 10 Shillings Pick51B (1964) aEF                                                                       | 1191 |
|-------------|---------------------------------------------------------------------------------------------------------------|------|
| £90 - £100  | Jamaica £1 L.1960 (issued 1964) last series GP491504, QE2 portrait at left, signed G. A. Brown, Pick51Ce, UNC | 1192 |
| £120 - £150 | Japanese Invasion Money, World War II, Five Rupees, estimated by weight to be around 800 pieces UNC           | 1193 |
| £30 - £40   | Laos (45) 20 Kip (15) Pick11, 50 Kip (15) Pick12, 200 Kip (15) Pick13, issued 1963, Unc                       | 1194 |





Malaya & British Borneo 1 Dollar Pick8a, Waterlow & Sons, dated 1-3-1959, Unc

£45 - £65



Malaya (3) 1 Dollar Pick11