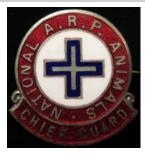

| 250 | Canada General Service Medal 1899 with Fenian Raid 1866 clasp (62 Pte J Rumley, 30 Regt (Cambridge Regt), Army LSGCM (62 Pte J Rumley 30th Foot). Notes with the medals: Pte John Rumley was born Bristol 1836, Served 11 years and 11 months in Canada, Corporal 1859, tried and convicted by Court Martial for being "Drunk at Tattoo" April 1860, reduced to Pte. Medal ex A Bostock and Ex John Laidbacker). NEF (2) | £400 - £450 |
|-----|--------------------------------------------------------------------------------------------------------------------------------------------------------------------------------------------------------------------------------------------------------------------------------------------------------------------------------------------------------------------------------------------------------------------------|-------------|
| 251 | Canada General Service Medal with Fenian Raid 1866 clasp (later clasp) renamed in engraved capitals to 'Lieut J Holland RM HMS Pylades'. With research. GVF Sold a/f                                                                                                                                                                                                                                                     | £50 - £100  |