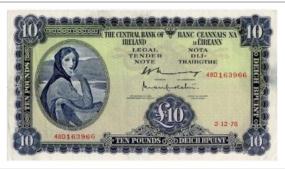

0 |
|----------------------------------|-------------|
|----------------------------------|-------------|



| 1181 | Hong Kong 10 Dollars Pick72 Chartered Bank Unc                                                                    | £50 - £60  |
|------|-------------------------------------------------------------------------------------------------------------------|------------|
| 1182 | Hong Kong (5) 1 Dollar (4) P312 (1936), P316 (1940), P324 (1949), P324A (1959) 10 Cents P323 (1945), VF or better | £40 - £60  |
| 1183 | Iran (79) 2000 Rials (66) Pick141, various other notes (13)   all circulated                                      | £20 - £40  |
| 1184 | Ireland 1 Pound (4) Pick64d, Lady Lavery last date of issue 30-9-76, 4 consecutive numbers, Unc/aUnc              | £80 - £120 |



 1185
 Ireland 10 Pounds Pick66d, Lady Lavery last date of issue

 2-12-1976 VF+
 £50 - £60





| 1187 | Ireland 50 Pounds Pick68b, Lady Lavery dated 16-4-1975 aVF                                                                                                                                  | £340 - £400 |
|------|---------------------------------------------------------------------------------------------------------------------------------------------------------------------------------------------|-------------|
| 1188 | Ireland Williams & Finn Dublin private issue 1 guinea<br>dated 1805 for William Williams & Michael Finn,<br>No.A4808, (PB 222) small pieces missing around edges<br>otherwise VG and scarce | £180 - £200 |

|   | 1189 | Israel (60) 5 Sheqalim (40) Pick44 (1978), 10 Li