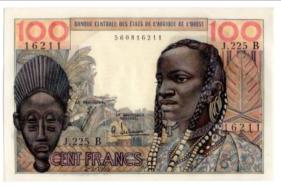

- 1 - 0 - 1 - 0 - 1 - 0 - 1 - 0 - 1 - 0 - 1 - 0 - 1 - 0 - 1 - 0 - 1 - 0 - 1 - 0 - 1 - 0 - 1 - 0 - 1 - 0 - 1 - 0 - 1 - 0 - 1 - 0 - 1 - 0 - 1 - 0 - 1 - 0 - 1 - 0 - 1 - 0 - 1 - 0 - 1 - 0 - 1 - 0 - 1 - 0 - 1 - 0 - 1 - 0 - 1 - 0 - 1 - 0 - 1 - 0 - 1 - 0 - 1 - 0 - 1 - 0 - 1 - 0 - 1 - 0 - 1 - 0 - 1 - 0 - 1 - 0 - 1 - 0 - 1 - 0 - 1 - 0 - 1 - 0 - 1 - 0 - 1 - 0 - 1 - 0 - 1 - 0 - 1 - 0 - 1 - 0 - 1 - 0 - 1 - 0 - 1 - 0 - 1 - 0 - 1 - 0 - 1 - 0 - 1 - | N N         |

| 1231 | Somerset Five Pounds (20) All B343. EF - aUnc | £100 - £120 |
|------|-----------------------------------------------|-------------|
|------|-----------------------------------------------|-------------|

£90 - £100



1233 Tresor 500F Pick 111 good Fine (scarce)

£200 - £300



1234 Warren Fisher One Pound T31 "E1 5" VF

£25 - £30



| 1235 | West Africa States 100 Francs Pick201Be, Benin issued 1965, aUnc                                                          | £30 - £40   |
|------|---------------------------------------------------------------------------------------------------------------------------|-------------|
| 1236 | World banknotes, mixed lot inc China (qty)                                                                                | £20 - £25   |
| 1237 | World in a small tin, mainly WWII era issues , includes Hong Kong, Malaya, Straits etc. From circulation                  | £30 - £40   |
| 1238 | World in a "Hendon" album. Much pre 1940s Germany seen, mixed grades with some better types included                      | £80 - £100  |
| 1239 | World in four small albums. A good variety with issues