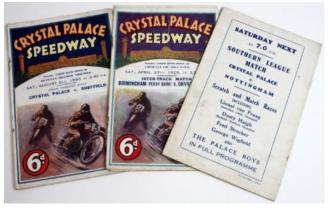

l Rovers v Colchester 23/12/50 rare away for Colchester first season in league plus Derby County selection includes v Sheffield United 47/48 v Cardiff FAC Charlton, Burnley 48/49 v Blackpool v West Brom 50/51 v Portsmouth 51/52 (8)

£50 - £55



Clapton Orient v Sportklub Rapid, very rare programme 1934/35 for friendly match played on 28/08/1934. Full Orient programme. Rapid won 3 - 2



Cricket Postcards 1900 - 1910 all from the star series include Hayes, Dalmeny, Hayward and Lees (2) Total (5) plus Hampshire Cricket 1991 Nat. West winners signed autographs on Hampshire letter head with heading Hampshire 1991 Nat. West Winners signed by 12 includes Smith, Gower, James, Connor, Terry etc with page containing photo and profile of players and path to final (4) (9 items in total)

£25 - £30



| 1054 | Crystal Palace Speedway early meeting held 27 April 1929. An inter track match between Crystal Palace v Birmingham (Perry Barr). Crystal Palace Speedway Southern League Match v's West Ham on 30/05/31, and Crystal Palace Speedway Special Challenge Match on 02/08/30 v's Sheffield (3)                                                             | £100 - £120 |
|------|--------------------------------------------------------------------------------------------------------------------------------------------------------------------------------------------------------------------------------------------------------------------------------------------------------------------------------------------------------|-------------|
| 1055 | Crystal Palace Speedway v's West Ham on 05/09/31 a<br