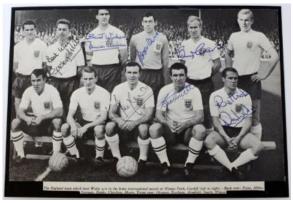

v | / S | Scotland | at | Wembley, | l 4th | April | 1934 |           |
|------|-----------|-----|----------|----|----------|-------|-------|------|-----------|
|      | programm  | e   |          |    |          |       |       |      | £40 - £45 |

| 1061 | England v Scotland issued for game on 12/4/47 by        |
|------|---------------------------------------------------------|
|      | Sawyer and Gray and signed inside to field of play by   |
|      | Scott Hardwick Lawton Mannion England v Scotland.       |
|      | Nice team. Plus 8 mainly black and white postcards,     |
|      | signed. Includes Don Howe, Peter Bonnetti, John Galley, |
|      | Billy Liddell, Ray Bentley, Tom Finney plus unsigned    |
|      | photo Tony Macedo, Graham Leggatt (qty)                 |

£40 - £45



| 1062 | England v Wales 1963 black/white magazine cut out mounted on card 9" x 6" signed by 7 players - includes Milne, Norman, Banks, Charlton, Armfield, Smith and Wilson, all signed boldly in ink to shirt                                                                                                 | £20 - £25   |
|------|--------------------------------------------------------------------------------------------------------------------------------------------------------------------------------------------------------------------------------------------------------------------------------------------------------|-------------|
| 1063 | England World Cup Winners 1966 presentation white fold over card signed by all 11 of the winning team plus Alf Ramsey. The card has been signed to on