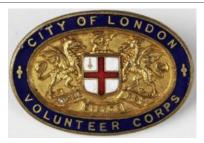

| 70 | Badge - City of London Volunteer Corps, VTC badge |           |
|----|---------------------------------------------------|-----------|
|    | WW1 period                                        | £20 - £25 |