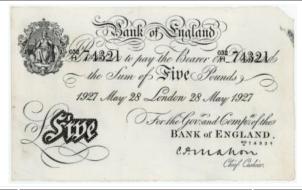

------------------------|-------------|
|      | aUnc                                                    | £,50 - £,60 |



| £30 - £40   | Jamaica 10 Shillings Pick51B (1964) aEF                                                                       | 1191 |
|-------------|---------------------------------------------------------------------------------------------------------------|------|
| £90 - £100  | Jamaica £1 L.1960 (issued 1964) last series GP491504, QE2 portrait at left, signed G. A. Brown, Pick51Ce, UNC | 1192 |
| £120 - £150 | Japanese Invasion Money, World War II, Five Rupees, estimated by weight to be around 800 pieces UNC           | 1193 |
| £30 - £40   | Laos (45) 20 Kip (15) Pick11, 50 Kip (15) Pick12, 200 Kip (15) Pick13, issued 1963, Unc                       | 1194 |





Malaya & British Borneo 1 Dollar Pick8a, Waterlow & Sons, dated 1-3-1959, Unc

£45 - £65



Malaya (3) 1 Dollar Pick11, 5 Dollars Pick12, 10 Dollars Pick13, 1941, Fine, the \$10 has a small hole

£50 - £60







Malta (3) 1 Lira 5 & 10 Liri Specimen Set, matching numbers 010069, with folder & certificate, issued 1979 PickCS1. Unc

£50 - £60



1200 National Equitable Labour Exchange One hour, dated July 22nd 1883 by The Forward Trading Company. aVF

£30 - £40



1201 Northern Ireland 5 Pounds Pick188a, first date of issue 1st July 1970 aUnc

£80 - £90



1202 O'Brien Five Pounds B276 (25/11/1955) VF with a couple of very tiny pinholes

£50 - £60



1203 O Brien 10 Shillings (1955) B272 replacement note 42A 707730 VF+ (pressed)

£30 - £35



Palestine 1 Pound Pick7c, 20th April 1939, o