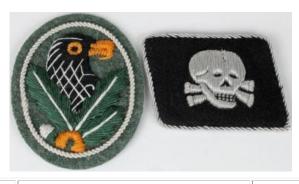

| £40 - £45   |
| 447 | German WW2 badges / epaulettes a selection inc SS                                                                                                                                                                                       | £70 - £75   |
| 448 | German WW2 casualty documents, memorial scrolls to brothers Otto Reinshagen K in A 27-5-1943 and Karl Reinshagen K in A 13-5-1943                                                                                                       | £45 - £50   |
| 449 | German WW2 Close Combat Clasp in bronze (pin and clip missing) maker marked 'F & B L'.                                                                                                                                                  | £40 - £45   |



| 450 | German WW2 cloth Sniper badge in silver, with an SS |           |
|-----|-----------------------------------------------------|-----------|
|     | "Totenkof" collar tab for officers (2)              | £40 - £45 |

| £650 - £670   | German WW2 Deutches Kreuz in Gold, No.1 maker<br>marked to rear pin, 4x Rivet construction, toned but in<br>good overall condition, no enamel damage, GVF                                                                                                                                                                                                                                                                          | 451 |
|---------------|-----------------------------------------------------------------------------------------------------------------