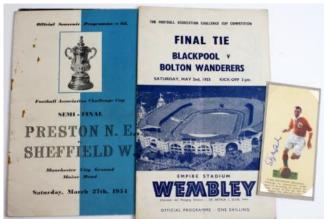

-----------------------------------------------------------------------------------------------------------------------------------------------|-------------|
| 1063 | England World Cup Winners 1966 presentation white fold over card signed by all 11 of the winning team plus Alf Ramsey. The card has been signed to one half by 10 players plus Ramsey with Moore signed on small white sticker to other side. Excellent set of autographs would look fantastic framed. | £150 - £160 |
| 1064 | European Cup Semi-final, Barcelona v Real Madrid in Barcelona on 27/04/1960. Real Madrid won both the home and away legs by 3 - 1 and went on to beat Eintracht Frankfurt 7 - 3 in the final                                                                                                           | £40 - £45   |



| 1065 | FA Cup Final - Blackpool v Bolton Wanderers for match played 02/05/1953 known as the Matthews Final, Blackpool won 4 - 3. Sold with signed photo of Stanley Matthews (2), and FAC Semi-Finals 1950's Preston N.E v Sheffield Wednesday 27/03/54 at Maine Road, Birmingham City v Manchester United 23/3/57 at Hillsborough and Blackburn Rovers v Bolton Wanderers |  |
|------|--------------------------------------------------------------------------------------------------------------------------------------------------------------------------------------------------------------------------------------------------------------------------------------------------------------------------------------------------------------------|--|
|      | Hillsborough and Blackburn Rovers v Bolton Wanderer