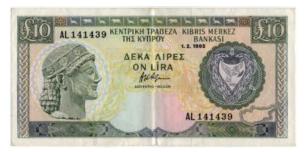

uan-Shensi 3 chuan issued 1933 Picks3219 good quality forgery on grey cloth, YingKo Bank 10 jao, plus 2 unidentified issues, last three notes possibly fantasies or check type issues, VF or better

£100 - £130

1153 Commonwealth (16) all King George V & VI Issues, inc. Ceylon, Cyprus, India, Straits, East Africa etc. Nice selection

£200 - £250

Commonwealth (6) New Zealand 10/- P158d, Bermuda Dollar P23a, Isle of Man 50p P27a, One Pound P29 (Dawson), Malta LM2 P45 & Guernsey £1 P45, mixed grades VF - EF

£40 - £50



| £30 - £40 |  | 1155 | Cyprus 500 Mils Pick42c (1979) Unc | £30 - £40 |
|-----------|--|------|------------------------------------|-----------|
|-----------|--|------|------------------------------------|-----------|



**1156** Cyprus Five Pounds P54a (1990) EF

£25 - £30



1157 Cyprus Ten Pounds P55b (1992) EF with a centre fold

£30 - £40



**1158** Djibouti 10000 Francs Pick39b (1984) Unc

£70 - £80



| 1159 | Egypt 10 Piastres Pick160b dated 27th May 1917 aVF                                       | £200 - £260 |
|------|------------------------------------------------------------------------------------------|-------------|
| 1160 | Egypt (3) 1 Pound Pick37 (1966) 5 Pounds Pick39 & 10 Pounds Pick41 (1964) all Unc        | £40 - £50   |
| 1161 | Equatorial Guinea (2) 1000 Bipkwele Pick18, 5000 Bipkwele Pick19 (1980) Unc              | £40 - £50   |
| 1162 | Error note, Somerset Ten Pounds B346 "Y21" Mirror image of another note on the back. GEF | £120 - £150 |

| 1163   Faeroe Islands 500 Kronur Pick27 (2004) EF |
|-------------------------------------