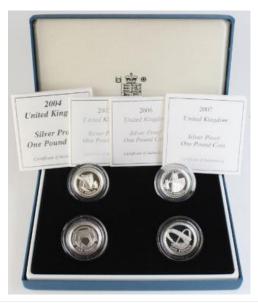

|
| red Pounds 2015 (silv                       | er) "Big Ben"  |       | ) - £80                                     |
|                                             | ·              | . , , | red Pounds 2015 (silver) "Big Ben" BU still |

One Hundred Pounds 2016 (silver) "Trafalgar Square" BU still sealed

£60 - £80



1782 One Pound 1983 Silver Proof Piedfort. FDC boxed as issued

£35 - £40



| 1783 | One Pound Silver Proof five coin set 1990 - 1994. FDC boxed as issued | £35 - £45 |
|------|-----------------------------------------------------------------------|-----------|
| 1784 | One Pound Silver Proof four coin set 1994 - 1997. FDC boxed as issued | £30 - £40 |



| One Pound Silver Proof four coin set 2001 - 2004 "2001 | Frosted issue". FDC boxed as issued | £30 - £40



| 1786 | One Pound Silver Proof four coin set 2004 - 2007<br>"Bridges". FDC boxed as issued | £30 - £40 |
|------|------------------------------------------------------------------------------------|-----------|
| 1787 | One Pound Silver proof Piedfort four coin set 1984 - 1987. FDC boxed as issued     | £50 - £60 |



1788 One Pound Silver Proof Piedfort four coin set 1994 - 1997. FDC boxed as issued £40 - £50



One Pound Silver Proof Piedfort four coin set 1999 - 2002. FDC boxed as issued

£50 - £60



1790 One Pound Silver Proof Piedfort four coin set 2010,11. London, Belfast, Edinburgh & Cardiff. FDC boxed as issued

£60 - £80

1791 Part Maundy Set 1867 (missing 3d) bright EF

£40 - £60



Penny 1797 10 Leaves Peck 1132 Unc with around 60% lustre and some tone spots, very rare with