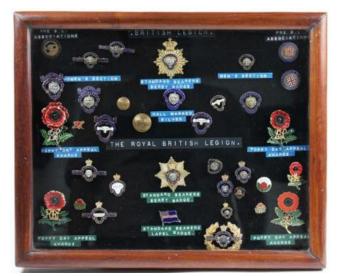

| 862 | WW1 Victory Medal to 21786 Pte J Ravenhill Worc R. Killed In Action 6/8/1915 with the 4th Bn. Born Gloucester. Buried Redoubt Cemetery, Helles. Small edge nick VF (1)                                                                       | £44 - £46 |
|-----|----------------------------------------------------------------------------------------------------------------------------------------------------------------------------------------------------------------------------------------------|-----------|
| 863 | WW1 Victory Medal to 30519 Pte C Cook E.Surr.R.<br>Died of Wounds 3rd May 1917 serving with the 9th Bn<br>Essex Regt. Buried Douai Communal Cemetery. Born<br>Hockcliffe, Beds. (1)                                                          | £24 - £26 |
| 864 | WW1 Victory medal to 327351 Pte. H. Furner Camb. R. (1)                                                                                                                                                                                      | £20 - £25 |
| 865 | WW1 Victory Medal to 34806 Pte H L Stagg Worc Regt.<br>Killed In Action 11/9/1918 with the 12th Bn Suffolk<br>Regt. Born Bristol. Buried Hagle Dump Cemetery. EF (1)                                                                         | £44 - £46 |
| 866 | WW2 ARP helmet with 1944 dated gas rattle and mask with bag                                                                                                                                                                                  | £60 - £65 |
| 867 | WW2 Casualty group to 1269226 Sergeant Pilot<br>Kenneth George Boulton RAFVR. Died aged 21<br>24/12/1941, buried Gweru Cemetery, Zimbabwe. Lived<br>Bures Hamlet, Suffolk. War Medal, with original named<br>medal slip, named box of issue. | £25 - £30 |