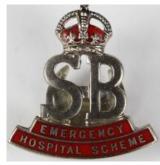

| 96  | Badge - S.B. (Voluntary Stretcher Bearers) Emergency<br>Hospital Scheme (WW2 Home Front)                                                                     | £20 - £25 |
|-----|--------------------------------------------------------------------------------------------------------------------------------------------------------------|-----------|
| 97  | Badge - Victorian brass Berkshire Glengarry badge                                                                                                            | £35 - £40 |
| 98  | Badge - War Service ship building USA badge - could be WW1 period                                                                                            | £25 - £30 |
| 99  | Badge - WW1 On War Service N.Z. Transports badge - crescent lapel fitting damaged - marked "BAY".                                                            | £25 - £30 |
| 100 | Badge - WW2 Company badge B.A.Co. Ltd. (probably Bristol Aircraft Co. Ltd.) No.8823 made by J.R. Gaunt, London                                               | £20 - £25 |
| 101 | Badge - WW2 period, Sheffield Social Centre, prob. post<br>Air Raid badge No.166. Maker Thomas Fattorini,<br>Birmingham                                      | £30 - £3  |
| 102 | Badge - W.L.A (prob. Women's Land Army)                                                                                                                      | £20 - £2  |
| 103 | Badge 66th or 99th Foot could be either                                                                                                                      | £30 - £3  |
| 104 | Badge a cloth Divisional shoulder patch of the 59th Division, GVF                                                                                            | £30 - £3  |
| 105 | Badge a Kings Own Scottish Borderers High quality<br>badge, probably Officers, fretted out, unknown metal but<br>not the usual ORs example, Kings Crown, GVF | £40 - £4! |