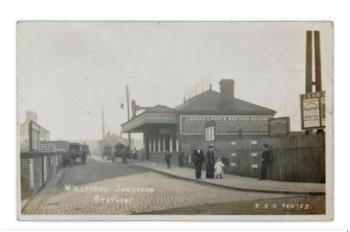

White Star liner Titanic, sunk on maiden voyage Apr |           |
|---|------|-----------------------------------------------------|-----------|
| J |      | 1912 (1)                                            | £30 - £40 |

| 2748 | Whittlesea, interesting original R/P collection, shop    |           |
|------|----------------------------------------------------------|-----------|
|      | fronts, events, festivals, fires, etc must be viewed (8) | £40 - £50 |

|   | 2749 | Whitwick, | Leicestershire, | railway | station | interior | with |           |  |
|---|------|-----------|-----------------|---------|---------|----------|------|-----------|--|
| J |      | train R/P | (1)             |         |         |          |      | £10 - £20 |  |

#### A Private Collection of Type Cards







| 2751 | Wilsden Junction railway station, exterior with carriages |           |
|------|-----------------------------------------------------------|-----------|
|      | R/P(l)                                                    | £18 - £20 |

| <b>2752</b> Wi | indmills, nice small selection, mainly R/P's (7) | £40 - £50 |
|----------------|--------------------------------------------------|-----------|
|----------------|--------------------------------------------------|-----------|

| 17 |      |                                                         | i         |
|----|------|---------------------------------------------------------|-----------|
|    | 2753 | World selection of early to mid period, good condition, |           |
|    |      | wide ranges (approx 650 cards)