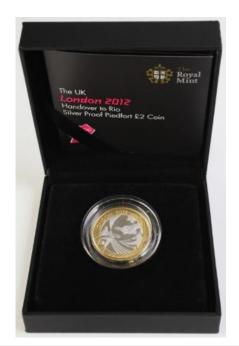

| C20 C25    |

| 1879 | Third Farthings in CGS holders (3) all 1913 Peck 2358 |           |
|------|-------------------------------------------------------|-----------|
|      | each choice Unc and graded CGS 85                     | £80 - £90 |



| 1880 | Threepence 1878 ESC 2084 A/Unc nicely toned with minor cabinet friction and some small rim nicks | £65 - £75 |
|------|--------------------------------------------------------------------------------------------------|-----------|
| 1881 | Threepence 1893 Jubilee Head ESC 1761 GVF with some contact marks                                | £55 - £60 |
| 1882 | Threepence 1897 EF                                                                               | £8 - £12  |

**1883** Threepence 1902 'Matte Proof lightly toned nFDC



| 1884 | Two Pounds Silver Proof Piedfort 2012 (Handover to | CC0 C00   |
|------|----------------------------------------------------|-----------|
|      | Rio) FDC boxed as issued                           | £60 - £80 |

| C40 CC0     |
|-------------|
| £,40 - £,60 |
| S           |

# $\underline{\textbf{World Coins}}$



| 1886 | Alderney Fifty Pounds 2002 (1 Kilo of silver) Proof FDC boxed as issued                               | £300 - £400 |
|------|-------------------------------------------------------------------------------------------------------|-------------|
| 1887 | Alderney Fifty Pounds 2003 "Prince William 21st Birthday" (1Kilo of silver) Proof FDC boxed as issued | £300 - £400 |



| 1888 | Australia Florin 1917M KM#27 EF                               | £120 - £150 |