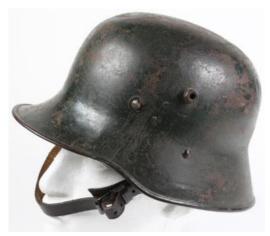

| German WW1 group mounted as worn - Iron Cross 2nd Class, Friedrich August Medaille, Honour Cross with Swords (3)                                                                                                                                                                                                                                                                    | £60 - £65   |
| 432 | German WW1 helmet sniper plate for the 16 Pattern                                                                                                                                                                                                                                                                                                                                   |             |

£200 - £250



| 433 | German WW1 Helmet with liner and chin strap, dark                                                                                                                                                                                       |             |
|-----|-----------------------------------------------------------------------------------------------------------------------------------------------------------------------------------------------------------------------------------------|-------------|
|     | green finish                                                                                                                                                                                                                            | £100 - £120 |
| 434 | German WW1 Iron Cross