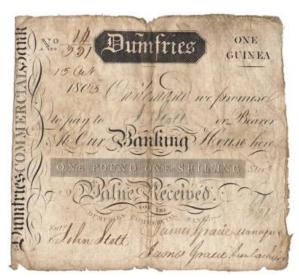

| 59 | Aviation and aircrew pilots wings etc., including RAF glider pilots us paratroopers SAS and some unidentified |             |
|----|---------------------------------------------------------------------------------------------------------------|-------------|
|    | examples (8)                                                                                                  | £160 - £170 |