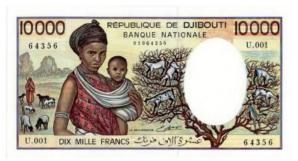

loth, YingKo Bank 10 jao, plus 2 unidentified issues, last three notes possibly fantasies or check type issues, VF or better

£100 - £130

1153 Commonwealth (16) all King George V & VI Issues, inc. Ceylon, Cyprus, India, Straits, East Africa etc. Nice selection

£200 - £250

Commonwealth (6) New Zealand 10/- P158d, Bermuda Dollar P23a, Isle of Man 50p P27a, One Pound P29 (Dawson), Malta LM2 P45 & Guernsey £1 P45, mixed grades VF - EF

£40 - £50



| £30 - £40 |  | 1155 | Cyprus 500 Mils Pick42c (1979) Unc | £30 - £40 |
|-----------|--|------|------------------------------------|-----------|
|-----------|--|------|------------------------------------|-----------|



**1156** Cyprus Five Pounds P54a (1990) EF

£25 - £30



1157 Cyprus Ten Pounds P55b (1992) EF with a centre fold

£30 - £40



**1158** Djibouti 10000 Francs Pick39b (1984) Unc

£70 - £80



| 1159 | Egypt 10 Piastres Pick160b dated 27th May 1917 aVF                                       | £200 - £260 |
|------|------------------------------------------------------------------------------------------|-------------|
| 1160 | Egypt (3) 1 Pound Pick37 (1966) 5 Pounds Pick39 & 10 Pounds Pick41 (1964) all Unc        | £40 - £50   |
| 1161 | Equatorial Guinea (2) 1000 Bipkwele Pick18, 5000 Bipkwele Pick19 (1980) Unc              | £40 - £50   |
| 1162 | Error note, Somerset Ten Pounds B346 "Y21" Mirror image of another note on the back. GEF | £120 - £150 |

| 1163   Faeroe Islands 500 Kronur Pick27 (2004) EF |
|---------------------------------------------------|
|---------------------------------------------------|