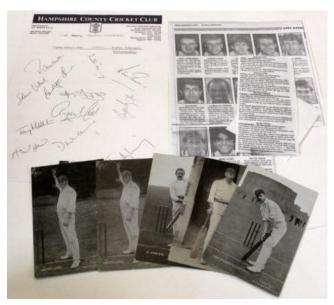

ris Finnigan v Bob Foster Lt/Heavyweight Championship 26/9/72, John Conteh v Jorge Ahumada Lt/Heavyweight Championship 1/10/74, Chris Eubank v Dan Sherry Middleweight Championship 23/2/91 (7) | £45 - £50 |



1050 Brentford v Middlesborough 1937/38 season division 1 match played on 13/11/1937 plus Brentford v Preston North End division one match played on 26/3/37 in 36/37 season (2)

£50 - £55



1051 Bristol Rovers v Colchester 23/12/50 rare away for Colchester first season in league plus Derby County selection includes v Sheffield United 47/48 v Cardiff FAC Charlton, Burnley 48/49 v Blackpool v West Brom 50/51 v Portsmouth 51/52 (8)

£50 - £55



Clapton Orient v Sportklub Rapid, very rare programme 1934/35 for friendly match played on 28/08/1934. Full Orient programme. Rapid won 3 - 2



Cricket Postcards 1900 - 1910 all from the star series include Hayes, Dalmeny, Hayward and Lees (2) Total (5) plus Hampshire Cricket 1991 Nat. West winners signed autographs on Hampshire letter head with heading Hampshire 1991 Nat. West Winners signed by 12 includes Smith, Gower, James, Connor, Terry etc with page containing photo and profile of players and path to final (4) (9 items in total)

£25 - £30



| 1054 | Crystal Palace Speedway early meeting held 27 April 1929. An inter track match between Crystal Palace v Birmingham (Perry Barr). Crystal Palace Speedway Southern League Match v's West Ham on 30/05/31, and Crystal Palace Speedway Special Challenge Match on 02/08/30 v's Sheffield (3)                                                             | £100 - £120 |
|------|-----------