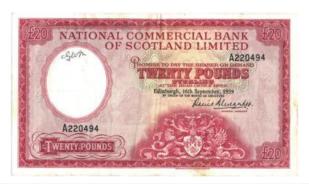

| 59 | Aviation and aircrew pilots wings etc., including RAF glider pilots us paratroopers SAS and some unidentified |             |
|----|---------------------------------------------------------------------------------------------------------------|-------------|
|    | examples (8)                                                                                                  | £160 - £170 |