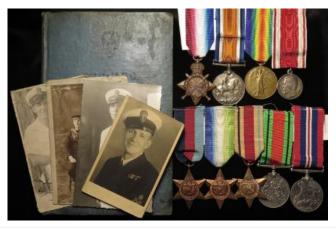

| Rangers. With original cap badge. VF              | £60 - £65 |

| 24 | 1915 Star Trio (213423 A Parfitt P.O. RN), GV Naval<br>LSGC Medal (213423 Archibald Parfitt P.O. HMS<br>Bellona), Defence Medal engraved 2/Lieut A Parfitt 17 |           |
|----|---------------------------------------------------------------------------------------------------------------------------------------------------------------|-----------|
|    | Dvn HG, plus a Devonport Port Rifle Revolver Meeting<br>1924 named to A Parfitt. With copy service papers. Born                                               | COD COT   |
|    | Woking, Surrey. (6)                                                                                                                                           | £90 - £95 |

£140 - £150



| 25 | 1915 Star Trio (K.19639 N G H Temple STO.1.RN) and Russian Medal for Zeal with ribbon for St Stanislas (impressed 19639 N G Temple STO 1CL HMS Jupiter). 1939-45 Star, Atlantic Star, Africa Star, Defence & War Medals. Born Stoke Newington, London. Served on HMS New Zealand most of WW1, then to Russia (Murmansk/Archangel) on HMS Jupiter. Lot includes various original photos, plus his 'Onward HMS New Zealand' book. (qty) | £250 - £300 |
|----|-----------------------------------------------------------------------------------------------------------------------------------------------------------------------------------------------------------------------------------------------------------------------------------------------------------------------------------------------------------