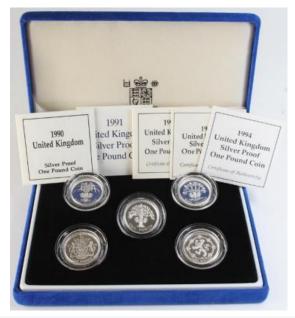

) - £25                                     |
|---------------------------------------------|----------------|-------|---------------------------------------------|
| and Pounds 2015 (silv                       |                |       |                                             |
| ed Founds 2015 (silv                        | er) "Big Ben"  |       | ) - £80                                     |
| red Pounds 2015 (silv                       | er) "Big Ben"  |       | ) - £80                                     |
|                                             | ·              | . , , | red Pounds 2015 (silver) "Big Ben" BU still |

One Hundred Pounds 2016 (silver) "Trafalgar Square" BU still sealed

£60 - £80



1782 One Pound 1983 Silver Proof Piedfort. FDC boxed as issued

£35 - £40



| 1783 | One Pound Silver Proof five coin set 1990 - 1994. FDC boxed as issued | £35 - £45 |
|------|-----------------------------------------------------------------------|-----------|
| 1784 | One Pound Silver Proof four coin set 1994 - 1997. FDC boxed as issued | £30 - £40 |



| One Pound Silver Proof four coin set 2001 - 2004 "2001 | Frosted issue". FDC boxed as issued | £30 - £40



| 1786 | One Pound Silver Proof four coin set 2004 - 2007<br>"Bridges". FDC boxed as issued | £30 - £40 |
|------|------------------------------------------------------------------------------------|-----------|
| 1787 | One Pound Silver proof Piedfort four coin set 1984 - 1987. FDC boxed as issued     | £50 - £60 |



1788 One Pound Silver Proof Piedfort four coin set 1994 - 1997. FDC boxed as issued £