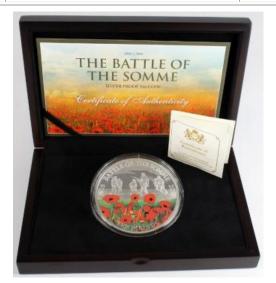

ermany Federal Republic 5 Mark 1957J Von Eichendorf KM117 GEF/Unc one tiny edge nick



| 1915 | Germany Weimar Republic Reichsmark 1926 A    |             |
|------|----------------------------------------------|-------------|
|      | Freedom of Lubeck KM48 AU with original mint |             |
|      | brilliance                                   | £120 - £150 |



1916 Germany, Baden 5 Marks 1906 GEF/Unc £80 - £100



1917 Germany, Prussia 20M 1888 EF £200 - £220



| 1918 | Greece gold 100 Euro 2004 "Olympics" (10g of .999 gold). Proof FDC boxed as issued | £275 - £325 |
|------|------------------------------------------------------------------------------------|-------------|
| 1919 | Greece (2) 2 Drachma 1957 KM#82 UNC or near so and 50 Lepta 1959 KM#80 UNC         | £65 - £75   |



| 1920 | Guernsey, The Battle of the Somme Silver Proof 5oz |           |
|------|----------------------------------------------------|-----------|
|      | Coin 2016 FDC cased with certs (Coin Portfolio     |           |
|      | Management)                                        | £60 - £80 |

| 1921 | India (2) silver 2-Annas 1882 EF                                    | £10 - £15 |
|------|---------------------------------------------------------------------|-----------|
| 1922 | India, Bombay Presidency silver Rupee AH1215//46, KM# 221, toned VF | £10 - £15 |



1923 Iraq gold proof 100 Dinars 1980, 1st Anniversary of President Saddam Hussein, 33.93g 0.917 gold (1 troy oz AGW), KM# 174, EF/GEF

£900 - £1000



| 1924 | Ireland Farthing 1806 chocolate Unc