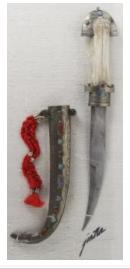

| £290 - £300 |
| 890 | 19th Century continental percussion military holster pistol, nice gun, possibly Prussian ?                                                              | £350 - £360 |
| 891 | 19th century large bore percussion pocket pistol with engraved frame folding trigger, unusual scarce gun                                                | £280 - £290 |
| 892 | Air Pistol, barrel engraved 'D.R.G.M. Tell II. DRP'. Handle stamped 'F.C.B.'.                                                                           | £70 - £80   |
| 893 | Air rifle Hanel 177 complete with tin of pellets                                                                                                        | £30 - £35   |



Ancient Chinese Sword ? age uncertain (22.5 inches approx) Sold a/f



Arab Jambiya dagger (Blade 7.5") and silver covered scabbard mounted in a perspex case mounted on a hessian backing.



Arab Khanjar Ceremonial dagger with belt. A superb quality piece covered in yellow metal and finished with bullion thread (the yellow metal tests as 15ct Gold).

£350 - £400

£40 - £45

| 897 | Arabic dagger and two other foreign knives (3)                                                                                                                                              | £20 - £25   |
|-----|---------------------------------------------------------------------------------------------------------------------------------------------------------------------------------------------|-------------|
| 898 | Bayonet a French Gras 1874 Bayonet which has had a rare conv