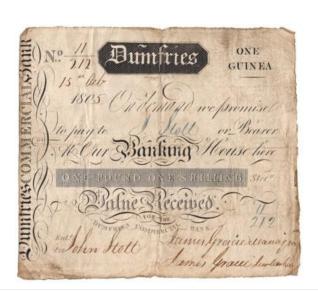

| 59 | Aviation and aircrew pilots wings etc., including RAF glider pilots us paratroopers SAS and some unidentified |             |
|----|---------------------------------------------------------------------------------------------------------------|-------------|
|    | examples (8)                                                                                                  | £160 - £170 |