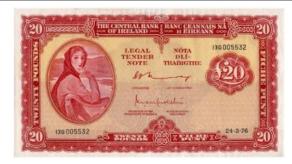

---------|



| 1181 | Hong Kong 10 Dollars Pick72 Chartered Bank Unc                                                                    | £50 - £60  |
|------|-------------------------------------------------------------------------------------------------------------------|------------|
| 1182 | Hong Kong (5) 1 Dollar (4) P312 (1936), P316 (1940), P324 (1949), P324A (1959) 10 Cents P323 (1945), VF or better | £40 - £60  |
| 1183 | Iran (79) 2000 Rials (66) Pick141, various other notes (13)   all circulated                                      | £20 - £40  |
| 1184 | Ireland 1 Pound (4) Pick64d, Lady Lavery last date of issue 30-9-76, 4 consecutive numbers, Unc/aUnc              | £80 - £120 |



 1185
 Ireland 10 Pounds Pick66d, Lady Lavery last date of issue

 2-12-1976 VF+
 £50 - £60





| 1187 | Ireland 50 Pounds Pick68b, Lady Lavery dated 16-4-1975 aVF                                                                                                                                  | £340 - £400 |
|------|---------------------------------------------------------------------------------------------------------------------------------------------------------------------------------------------|-------------|
| 1188 | Ireland Williams & Finn Dublin private issue 1 guinea<br>dated 1805 for William Williams & Michael Finn,<br>No.A4808, (PB 222) small pieces missing around edges<br>otherwise VG and scarce | £180 - £200 |

|   | 1189 | Israel (60) 5 Sheqalim (40) Pick44 (1978), 10 Lirot (20) |           |
|---|------|----------------------------------------------------------|-