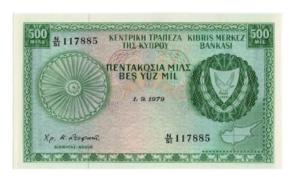

50 Ceylon (6) 10 Cents P43b, 25 Cents P44a, 50 Cents P45a, 1 Rupee P34, 2 Rupees P35a, 5 Rupees P36a dated 1942 & 1943, Fine or better

£,90 - £,120



1151 China 1 Dollar PickS2325g Provincial Bank of Kwangse, Wuchow January 1926 aFine (2 pinholes)

£100 - £120

China (4) Szechuan-Shensi 3 chuan issued 1933 Picks3219 good quality forgery on grey cloth, YingKo Bank 10 jao, plus 2 unidentified issues, last three notes possibly fantasies or check type issues, VF or better

£100 - £130

1153 Commonwealth (16) all King George V & VI Issues, inc. Ceylon, Cyprus, India, Straits, East Africa etc. Nice selection

£200 - £250

Commonwealth (6) New Zealand 10/- P158d, Bermuda Dollar P23a, Isle of Man 50p P27a, One Pound P29 (Dawson), Malta LM2 P45 & Guernsey £1 P45, mixed grades VF - EF

£40 - £50



| £30 - £40 |  | 1155 | Cyprus 500 Mils Pick42c (1979) Unc | £30 - £40 |
|-----------|--|------|------------------------------------|-----------|
|-----------|--|------|------------------------------------|-----------|



**1156** Cyprus Five Pounds P54a (1990) EF

£25 - £30



1157 Cyprus Ten Pounds P55b (1992) EF with a centre fold

£30 - £40



**1158** Djibouti 10000 Francs Pick39b (1984) Unc

£70 - £80



| 1159 | Egypt 10 Piastres Pick160b dated 27th May 1917 aVF                                       | £200 - £260 |
|------|------------------------------------------------------------------------------------------|-------------|
| 1160 | Egypt (3) 1 Pound Pick37 (1966) 5 Pounds Pick39 & 10 Pounds Pick41 (1964) all Unc        | £40 - £50   |
| 1161 | Equatorial Guinea (2) 1000 Bipkwe