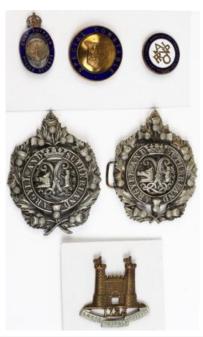

| £20 - £25  |
| 254 | Canadian WW2 Formation Sign Badges and Shoulder                                                                                                                                                                                                                         |            |
|     | Titles (24 items)                                                                                                                                                                                                                                                       | £40 - £50  |



| 255 | Cap and lapel badges - Loyal Suffolk Hussars, Ipswich<br>Special Constable, East Suffolk Police Reserve, Aryll and<br>Sutherland Highlanders converted into a belt buckle (6 |           |
|-----|------------------------------------------------------------------------------------------------------------------------------------------------------------------------------|-----------|
|     | items)                                                                                                                                                                       | £24 - £26 |
| 256 | Cap Badges - mixed lot inc Guards, RAMC, REME, RA,<br>Salvation Army, Para, etc etc. Plus a qty of Staybrights.                                                              |           |
|     | Good mixed