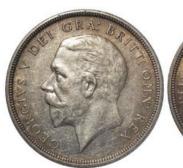

-----------|
|      |               |           |

| 1678 | Crown 1895 LVIII, EF, hairlines in exergue. | £80 - £100 |
|------|---------------------------------------------|------------|
|------|---------------------------------------------|------------|



|      | Crown 1897LXI ESC 313 EF/NEF with a couple of small edge nicks | £90 - £100  |
|------|----------------------------------------------------------------|-------------|
| 1680 | Crown 1927 Proof but only nEF                                  | £100 - £120 |



1681 Crown 1928 ESC 368 NEF the obverse with a few thin scratches

£120 - £150



1682 Crown 1928 wreath VF £100 - £150



1683 Crown 1930 GVF tint edge nick reverse

£120 - £150



Crown 1932 ESC 372 EF the obverse with minor contact marks and light hairlines

£400 - £450





| 1685 | Crown 1933 wreath, GVF or better.                                                                | £140 - £180 |
|------|--------------------------------------------------------------------------------------------------|-------------|
| 1686 | Crowns (3) All 1902 Fine or better with the odd tiny edge bruise                                 | £100 - £120 |
| 1687 | Double-Florin 1887 Roman 1, EF                                                                   | £40 - £50   |
| 1688 | Double Florin 1887 (A1) EF                                                                       | £25 - £30   |
| 1689 | Double Florin 1887 (A1) Proof like aUnc                                                          | £50 - £60   |
| 1690 | Double Florin 1889 (Inv 1) Fine