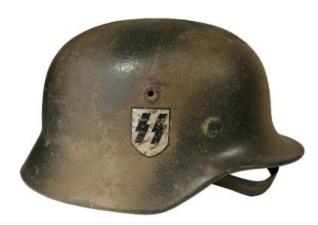

inscription, GVF                                                                                                                        | 510 |
| £80 - £85   | German WW2 U Boat badge 2nd Pattern, no makers mark                                                                                                                                               | 511 |
| £150 - £160 | German WW2 uniforms, hats, equipment good selection in large crate some copies noticed                                                                                                            | 512 |
| £50 - £60   | German WW2 various badges inc Spanish Cross with Swords, an SS Sports Badge, an Anti Partisan Badge, Luftwaffe Fighter Clasp in silver (pin clip missing), and Luftwaffe Bomber clasp in gold (5) | 513 |



| 514 | German WW2 Waffen SS Double Decal M40 Combat   |               |
|-----|------------------------------------------------|---------------|
|     | helmet with liner and chinstrap (camo finish). | £1200 - £1400 |



| 515 | German WW2 Waffen SS Officers Arm Eagle (bullion |             |
|-----|--------------------------------------------------|-------------|
|     | embroidered) super condition                     | £400 - £450 |



| 516 | German WW2 Waffen SS Officers Belt & Buckle, buckle maker marked 'RZM SS AHVOG', and belt leather dated '38' and 'SS-VA148' stamped                                                              | £600 - £650 |
|-----|----------------------------------------------------------------------------------------------------------------------------------