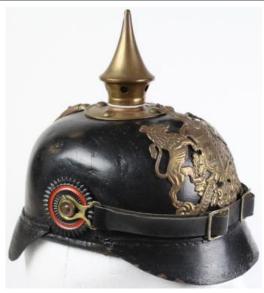

| £100 - £120 |
| 397 | German Nazi SS Cap with felt peak                              | £150 - £200 |
| 398 | German Nazi SS Dagger rig and knot                             | £40 - £45   |
| 399 | German Nazi Tank Badge '25', maker marked 'JFS'.               | £40 - £50   |
| 400 | German Nazi unissued Blood Order                               | £350 - £400 |



| 401 | German Nazi Weight Lifting badge (pin missing)                                      | £25 - £30   |
|-----|-------------------------------------------------------------------------------------|-------------|
| 402 | German NSFK 1938 Night Flight enamelled pin badge,<br>maker marked                  | £60 - £65   |
| 403 | German Panzer Cold weather lambs wool lined cap with ear muffs, Officers badges, VF | £170 - £180 |



| 404 | German Pickelhaube Helmet with Wurttemberg helmet plate and liner                                                                                                                                 | £180 - £220 |
|-----|---------------------------------------------------------------------------------------------------------------------------------------------------------------------------------------------------|-------------|
| 405 | German Russian Front medal with award document to Unteroffizier Wilhelm Scholle 2./Inf . Rgt .239 comes with another document informing that he was K in A on the 31-12-1941 on the Russian front | £65 - £70   |
| 406 | German scarce screw back Infantry Assault War badge in silver