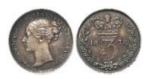

| £25 - £30 |

Third Farthing 1827 Peck 1453 toned UNC with some lustre, the reverse with a couple of spots £90 - £100



| 1876 | Third Farthing 1827 Peck 1453 Unc and lustrous with a verdigris spot after the date | £65 - £75  |
|------|-------------------------------------------------------------------------------------|------------|
| 1877 | Third Farthing 1827 Peck 1453 UNC with around 20% lustre                            | £90 - £100 |
| 1878 | Third Farthing 1885 EF with lustre.                                                 | C20 C25    |

| 1879 | Third Farthings in CGS holders (3) all 1913 Peck 2358 |           |
|------|-------------------------------------------------------|-----------|
|      | each choice Unc and graded CGS 85                     | £80 - £90 |



| 1880 | Threepence 1878 ESC 2084 A/Unc nicely toned with minor cabinet friction and some small rim nicks | £65 - £75 |
|------|--------------------------------------------------------------------------------------------------|-----------|
| 1881 | Threepence 1893 Jubilee Head ESC 1761 GVF with some contact marks                                | £55 - £60 |
| 1882 | Threepence 1897 EF                                                                               | £8 - £12  |

**1883** Threepence 1902 'Matte Proof lightly toned nFDC



| 1884 | Two Pounds Silver Proof Piedfort 2012 (Handover to | CC0 C00   |
|------|----------------------------------------------------|-----------|
|      | Rio) FDC boxed as issued                           | £60 - £80 |

| C40 CC0     |
|-------------|
|