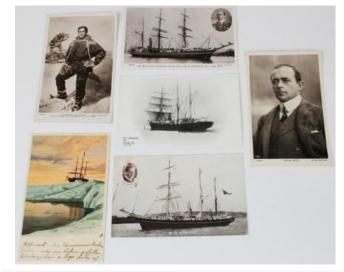

wn barges, etc (12) | £70 - £80 |





| 2563 | Cannock - superb RP's 'Cannock Chase Coal Owners<br>Association Rescue Car' with respirators to side, plus a<br>unnamed card showing the respirators being worn by the |           |
|------|------------------------------------------------------------------------------------------------------------------------------------------------------------------------|-----------|
|      | Fire Service (2)                                                                                                                                                       | £20 - £25 |
| 2564 | Canterbury range of old postcards inc 3x letter cards   (approx 130)                                                                                                   | £24 - £26 |



| 2565 | Captain Scott / Shackleton exploration interest - range of |           |
|------|------------------------------------------------------------|-----------|
|      | original old postcards (6)                                 | £20 - £25 |

Cheltenham Ladies College, approx 10 RP's from one girl's collection, inc. Groups, rare interiors of Study-Bedroom, Play, one annotated to reverse, all by Bailey

£30 - £35



| 2567 | Cheques on early postcards, very unusual lot (approx 17) duplication noted                                                                                                                                                                                                                                                      | £25 - £30   |
|------|----------------------