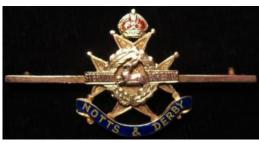

#### Medals & Militaria

1 17th Century? scarce siege mortar ball approx. 12 inches in diameter with central filling plug no lifting lugs very heavy (buyer to collect)

£80 - £85

| 2 | 17th Lancers silver & porcelain dish marked "Aynsley Reg. 451882". Silver rim a bit dented. Hallmarked for Birmingham 1904. | £30 - £35   |
|---|-----------------------------------------------------------------------------------------------------------------------------|-------------|
| 3 | 18th/19th century cannon balls seven of various sizes                                                                       | £80 - £85   |
| 4 | 1914 Casualty trio to 58072 Gunner Frederick Allan Ross<br>Fairbairn RFA remembered Tyne Cot memorial                       | £160 - £170 |
| 5 | 1914 Princes Mary gift tin with M marked bullet pencil and 1915 gift card                                                   | £120 - £130 |