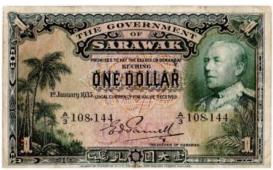

| 59 | Aviation and aircrew pilots wings etc., including RAF glider pilots us paratroopers SAS and some unidentified |             |
|----|---------------------------------------------------------------------------------------------------------------|-------------|
|    | examples (8)                                                                                                  | £160 - £170 |