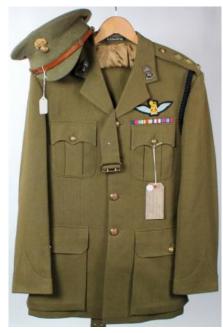

| 20 | 1915 Star Trio to 12-983 Pte W Spencer E.York R. VF |           |
|----|-----------------------------------------------------|-----------|
|    | with verdigris to VM (3)                            | £50 - £55 |