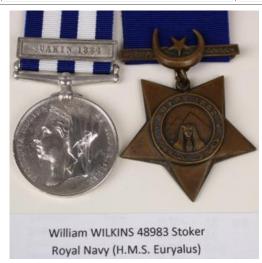

| 20 | 1915 Star Trio to 12-983 Pte W Spencer E.York R. VF |           |
|----|-----------------------------------------------------|-----------|
|    | with verdigris to VM (3)                            | £50 - £55 |